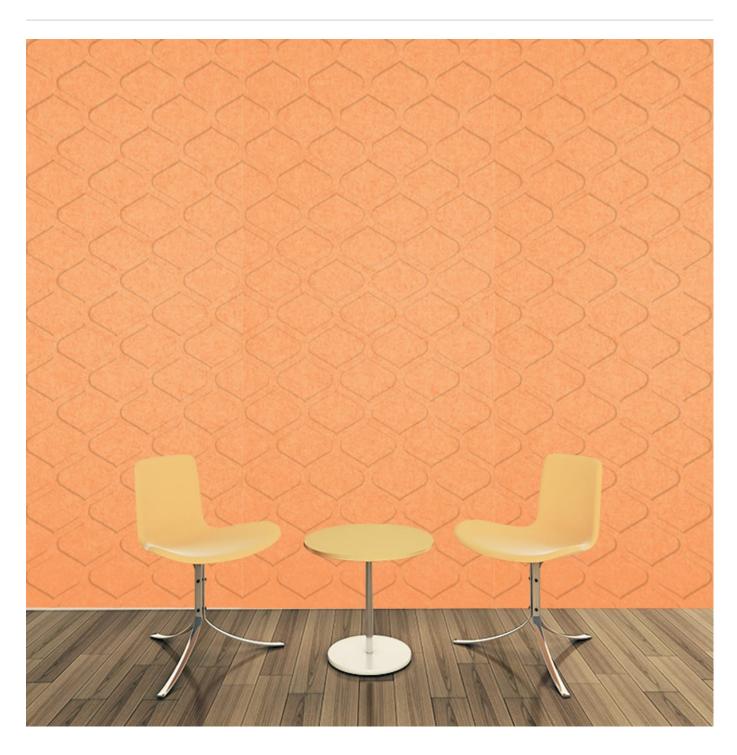

**Acoustics** » Acoustic Panels

Brand: **Zintra** 

Collections: Pattern Panel

Applications: Ceilings, Walls

**Acoustics** » Acoustic Panels

Pattern Panel Raja Detail

**Acoustics** » Acoustic Panels

Discover the 51 classic and contemporary designs available in Zintra Pattern Panels. Effortlessly elevate your space with style, texture, and superior sound absorption with Pattern Panel Raja.

| <ul><li>✓ Acoustic</li><li>✓ Easy Install</li></ul> | ✓ Bleach Cleanable                                                                                                                                                                                                                                                                                                                                                                                                                                                                         | ✓ Easy Clean                                                          |
|-----------------------------------------------------|--------------------------------------------------------------------------------------------------------------------------------------------------------------------------------------------------------------------------------------------------------------------------------------------------------------------------------------------------------------------------------------------------------------------------------------------------------------------------------------------|-----------------------------------------------------------------------|
| Description                                         | Zintra Patterns offers a broad range of classic or contemporary panel designs that can be used on their own, or in conjunction with Zintra backing, to create beautiful, acoustic screens and wall coverings.                                                                                                                                                                                                                                                                              |                                                                       |
|                                                     | With virtually unlimited design options, each pattern can be intricately cut of out Zintra and paired with a matching or contrasting solid Zintra backing panel to achieve a unique aesthetic for walls or ceilings. Experience enhanced noise absorption and easy installation, while enjoying a broad range of neutral and vibrant Colours to suit any space.                                                                                                                            |                                                                       |
|                                                     | <b>Raja,</b> a grid pattern                                                                                                                                                                                                                                                                                                                                                                                                                                                                |                                                                       |
|                                                     | Choose from 51 designs.                                                                                                                                                                                                                                                                                                                                                                                                                                                                    |                                                                       |
|                                                     | Abhaya   Asiatic   Astra   Bengal   Bharata   Bhushan   Circuit   Cirque   Deepak<br>Devraj   Elephanta   Fishbone   Foliage   Gadiva   Garden Art   Ginkgo   Haimat<br>Hex   Indus   Jacks   Kali   Kerala   Krishnan   Links   Lost   Malini   Mandava  <br>Marquise   Monsoon   Nadu   Noktalar   Origami   Padmesh   Perdita   Pivot   Pi<br>Prose   Punto   Raja   Sakra   Sankaran   Sanskrit   Setro   Shard   Siptical   Stor<br>Age   Sutra   Telugu   Vanishing   Vedic   Wamika |                                                                       |
|                                                     | Not suitable as a freestanding product.                                                                                                                                                                                                                                                                                                                                                                                                                                                    |                                                                       |
|                                                     | Elevate your environment with style, a harmonious ambiance with superio                                                                                                                                                                                                                                                                                                                                                                                                                    | texture, contrast, and depth, all while creating or sound absorption. |
| Composition                                         | Zintra Acoustic Panel - 100% Solutio                                                                                                                                                                                                                                                                                                                                                                                                                                                       | n Dyed (Colour Through) Polyester                                     |
|                                                     | 12mm (1/2") - Density 2.4 kg /m² 0.5 lb/ft²                                                                                                                                                                                                                                                                                                                                                                                                                                                |                                                                       |
|                                                     | 24mm (1" ) - Density 3.6 kg /m² 0.75 lb/ft²                                                                                                                                                                                                                                                                                                                                                                                                                                                |                                                                       |
| Sustainability                                      | Zintra is made from 100% recyclable materials.                                                                                                                                                                                                                                                                                                                                                                                                                                             |                                                                       |
|                                                     | • 60% post-consumer recycled content from PET bottles.                                                                                                                                                                                                                                                                                                                                                                                                                                     |                                                                       |
|                                                     | • 35% pre-consumer recycled content from PET chips                                                                                                                                                                                                                                                                                                                                                                                                                                         |                                                                       |
|                                                     | • 5% polylactic acid (PLA)                                                                                                                                                                                                                                                                                                                                                                                                                                                                 |                                                                       |