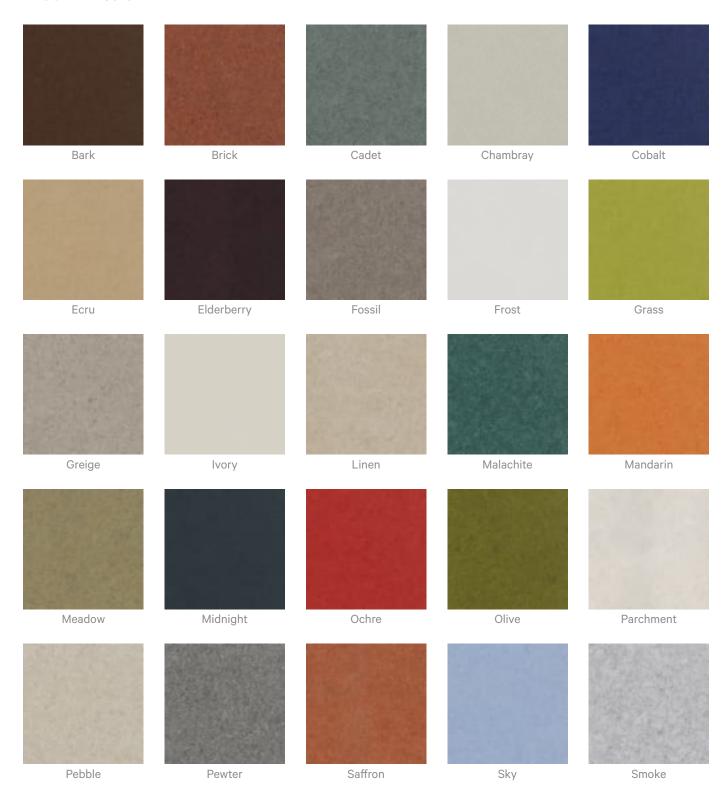

ntra Acoustic Solutions range is customisable to your project. Please get in touch with your local contact for details.                                      |  |



Acoustics » Acoustic Panels

#### Additional Comments Patterns Only NRC Rating

- Directly Mounted: 0.45
- With 2" (50mm) Air Gap: 0.85
- With 6" (152mm) Air Gap: 0.90
- With 12" (305mm) Air Gap: 0.95

#### **Patterns on Backer NRC Rating**

- Directly Mounted: 0.75
- With 2" (50mm) Air Gap: 0.95
- With 6" (152mm) Air Gap: 1.0
- With 12" (305mm) Air Gap: 1.0

#### How to Specify

- 1. Select Pattern design
- 2. Select Pattern only or Pattern on Backer.
- 3. Select Zintra Colour.

If selecting backer please state which colour is the pattern layer and which is the backer.

### Colour & Finish Options

#### Zintra 12mm Solid PET







**Acoustics** » Acoustic Panels











Twilight