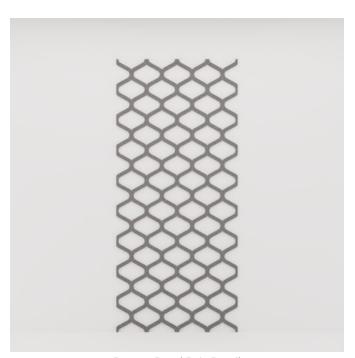

**Acoustics** » Acoustic Panels

Brand: **Zintra** 

Collections: Pattern Panel

Applications: Ceilings, Walls

**Acoustics** » Acoustic Panels

Pattern Panel Raja Detail

**Acoustics** » Acoustic Panels

Discover the 51 classic and contemporary designs available in Zintra Pattern Panels. Effortlessly elevate your space with style, texture, and superior sound absorption with Pattern Panel Raja.

| <ul><li>✓ Acoustic</li><li>✓ Easy Install</li></ul> | ✓ Bleach Cleanable                                                                                                                                                                                                                                                                                                                                                                                                                                                                         | ✓ Easy Clean                                                          |
|-----------------------------------------------------|--------------------------------------------------------------------------------------------------------------------------------------------------------------------------------------------------------------------------------------------------------------------------------------------------------------------------------------------------------------------------------------------------------------------------------------------------------------------------------------------|-----------------------------------------------------------------------|
| Description                                         | Zintra Patterns offers a broad range of classic or contemporary panel designs that can be used on their own, or in conjunction with Zintra backing, to create beautiful, acoustic screens and wall coverings.                                                                                                                                                                                                                                                                              |                                                                       |
|                                                     | With virtually unlimited design options, each pattern can be intricately cut of out Zintra and paired with a matching or contrasting solid Zintra backing panel to achieve a unique aesthetic for walls or ceilings. Experience enhanced noise absorption and easy installation, while enjoying a broad range of neutral and vibrant Colours to suit any space.                                                                                                                            |                                                                       |
|                                                     | <b>Raja,</b> a grid pattern                                                                                                                                                                                                                                                                                                                                                                                                                                                                |                                                                       |
|                                                     | Choose from 51 designs.                                                                                                                                                                                                                                                                                                                                                                                                                                                                    |                                                                       |
|                                                     | Abhaya   Asiatic   Astra   Bengal   Bharata   Bhushan   Circuit   Cirque   Deepak<br>Devraj   Elephanta   Fishbone   Foliage   Gadiva   Garden Art   Ginkgo   Haimat<br>Hex   Indus   Jacks   Kali   Kerala   Krishnan   Links   Lost   Malini   Mandava  <br>Marquise   Monsoon   Nadu   Noktalar   Origami   Padmesh   Perdita   Pivot   Pi<br>Prose   Punto   Raja   Sakra   Sankaran   Sanskrit   Setro   Shard   Siptical   Stor<br>Age   Sutra   Telugu   Vanishing   Vedic   Wamika |                                                                       |
|                                                     | Not suitable as a freestanding product.                                                                                                                                                                                                                                                                                                                                                                                                                                                    |                                                                       |
|                                                     | Elevate your environment with style, a harmonious ambiance with superio                                                                                                                                                                                                                                                                                                                                                                                                                    | texture, contrast, and depth, all while creating or sound absorption. |
| Composition                                         | Zintra Acoustic Panel - 100% Solutio                                                                                                                                                                                                                                                                                                                                                                                                                                                       | n Dyed (Colour Through) Polyester                                     |
|                                                     | 12mm (1/2") - Density 2.4 kg /m² 0.5 lb/ft²                                                                                                                                                                                                                                                                                                                                                                                                                                                |                                                                       |
|                                                     | 24mm (1" ) - Density 3.6 kg /m² 0.75 lb/ft²                                                                                                                                                                                                                                                                                                                                                                                                                                                |                                                                       |
| Sustainability                                      | Zintra is made from 100% recyclable materials.                                                                                                                                                                                                                                                                                                                                                                                                                                             |                                                                       |
|                                                     | • 60% post-consumer recycled content from PET bottles.                                                                                                                                                                                                                                                                                                                                                                                                                                     |                                                                       |
|                                                     | • 35% pre-consumer recycled content from PET chips                                                                                                                                                                                                                                                                                                                                                                                                                                         |                                                                       |
|                                                     | • 5% polylactic acid (PLA)                                                                                                                                                                                                                                                                                                                                                                                                                                                                 |                                                                       |