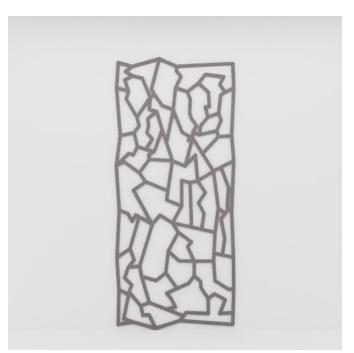

Discover the 51 classic and contemporary designs available in Zintra Pattern Panels. Effortlessly elevate your space with style, texture, and superior sound absorption with Pattern Panel Siptical.

| <ul><li>✓ Acoustic</li><li>✓ Easy Install</li></ul> | ✓ Bleach Cleanable                                                                                                                                                                                                                                                                                                                                              | ✓ Easy Clean                                                                                                                                                                                                                                                             |
|-----------------------------------------------------|-----------------------------------------------------------------------------------------------------------------------------------------------------------------------------------------------------------------------------------------------------------------------------------------------------------------------------------------------------------------|--------------------------------------------------------------------------------------------------------------------------------------------------------------------------------------------------------------------------------------------------------------------------|
| Description                                         | Zintra Patterns offers a broad range of classic or contemporary panel designs that can be used on their own, or in conjunction with Zintra backing, to create beautiful, acoustic screens and wall coverings.                                                                                                                                                   |                                                                                                                                                                                                                                                                          |
|                                                     | With virtually unlimited design options, each pattern can be intricately cut of out Zintra and paired with a matching or contrasting solid Zintra backing panel to achieve a unique aesthetic for walls or ceilings. Experience enhanced noise absorption and easy installation, while enjoying a broad range of neutral and vibrant Colours to suit any space. |                                                                                                                                                                                                                                                                          |
|                                                     | Siptical, a modern pattern                                                                                                                                                                                                                                                                                                                                      |                                                                                                                                                                                                                                                                          |
|                                                     | Choose from 51 designs.                                                                                                                                                                                                                                                                                                                                         |                                                                                                                                                                                                                                                                          |
|                                                     | Devraj   Elephanta   Fishbone   Folia<br>Hex   Indus   Jacks   Kali   Kerala   Ki<br>Marquise   Monsoon   Nadu   Noktal                                                                                                                                                                                                                                         | narata   Bhushan   Circuit   Cirque   Deepak  <br>ge   Gadiva   Garden Art   Ginkgo   Haimati  <br>rishnan   Links   Lost   Malini   Mandava  <br>ar   Origami   Padmesh   Perdita   Pivot   Pixel  <br>an   Sanskrit   Setro   Shard   Siptical   Stone<br>dic   Wamika |
|                                                     | Not suitable as a freestanding product.                                                                                                                                                                                                                                                                                                                         |                                                                                                                                                                                                                                                                          |
|                                                     | Elevate your environment with style a harmonious ambiance with superio                                                                                                                                                                                                                                                                                          | , texture, contrast, and depth, all while creating or sound absorption.                                                                                                                                                                                                  |
| Composition                                         | Zintra Acoustic Panel - 100% Solutio                                                                                                                                                                                                                                                                                                                            | on Dyed (Colour Through) Polyester                                                                                                                                                                                                                                       |
|                                                     | 12mm (1/2") - Density 2.4 kg /m² 0.5 lb/ft²                                                                                                                                                                                                                                                                                                                     |                                                                                                                                                                                                                                                                          |
|                                                     | 24mm (1" ) - Density 3.6 kg /m² 0.75 lb/ft²                                                                                                                                                                                                                                                                                                                     |                                                                                                                                                                                                                                                                          |
| Sustainability                                      | Zintra is made from 100% recyclable materials.                                                                                                                                                                                                                                                                                                                  |                                                                                                                                                                                                                                                                          |
|                                                     | • 60% post-consumer recycled content from PET bottles.                                                                                                                                                                                                                                                                                                          |                                                                                                                                                                                                                                                                          |
|                                                     | • 35% pre-consumer recycled content from PET chips                                                                                                                                                                                                                                                                                                              |                                                                                                                                                                                                                                                                          |
|                                                     | • 5% polylactic acid (PLA)                                                                                                                                                                                                                                                                                                                                      |                                                                                                                                                                                                                                                                          |