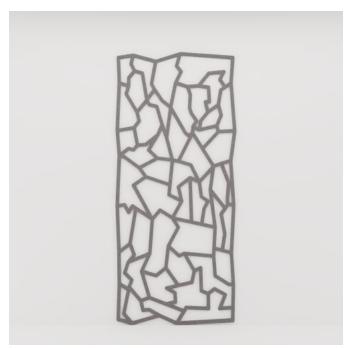

Discover the 51 classic and contemporary designs available in Zintra Pattern Panels. Effortlessly elevate your space with style, texture, and superior sound absorption with Pattern Panel Siptical.

| <ul><li>✓ Acoustic</li><li>✓ Easy Install</li></ul> | ✓ Bleach Cleanable                                                                                                                                                                                                                                                                                                                                              | ✓ Easy Clean                                                                                                                                                                                                                                                             |
|-----------------------------------------------------|-----------------------------------------------------------------------------------------------------------------------------------------------------------------------------------------------------------------------------------------------------------------------------------------------------------------------------------------------------------------|--------------------------------------------------------------------------------------------------------------------------------------------------------------------------------------------------------------------------------------------------------------------------|
| Description                                         | Zintra Patterns offers a broad range of classic or contemporary panel designs that can be used on their own, or in conjunction with Zintra backing, to create beautiful, acoustic screens and wall coverings.                                                                                                                                                   |                                                                                                                                                                                                                                                                          |
|                                                     | With virtually unlimited design options, each pattern can be intricately cut of out Zintra and paired with a matching or contrasting solid Zintra backing panel to achieve a unique aesthetic for walls or ceilings. Experience enhanced noise absorption and easy installation, while enjoying a broad range of neutral and vibrant Colours to suit any space. |                                                                                                                                                                                                                                                                          |
|                                                     | Siptical, a modern pattern                                                                                                                                                                                                                                                                                                                                      |                                                                                                                                                                                                                                                                          |
|                                                     | Choose from 51 designs.                                                                                                                                                                                                                                                                                                                                         |                                                                                                                                                                                                                                                                          |
|                                                     | Devraj   Elephanta   Fishbone   Folia<br>Hex   Indus   Jacks   Kali   Kerala   Ki<br>Marquise   Monsoon   Nadu   Noktal                                                                                                                                                                                                                                         | narata   Bhushan   Circuit   Cirque   Deepak  <br>ge   Gadiva   Garden Art   Ginkgo   Haimati  <br>rishnan   Links   Lost   Malini   Mandava  <br>ar   Origami   Padmesh   Perdita   Pivot   Pixel  <br>an   Sanskrit   Setro   Shard   Siptical   Stone<br>dic   Wamika |
|                                                     | Not suitable as a freestanding product.                                                                                                                                                                                                                                                                                                                         |                                                                                                                                                                                                                                                                          |
|                                                     | Elevate your environment with style a harmonious ambiance with superio                                                                                                                                                                                                                                                                                          | , texture, contrast, and depth, all while creating or sound absorption.                                                                                                                                                                                                  |
| Composition                                         | Zintra Acoustic Panel - 100% Solutio                                                                                                                                                                                                                                                                                                                            | on Dyed (Colour Through) Polyester                                                                                                                                                                                                                                       |
|                                                     | 12mm (1/2") - Density 2.4 kg /m² 0.5 lb/ft²                                                                                                                                                                                                                                                                                                                     |                                                                                                                                                                                                                                                                          |
|                                                     | 24mm (1" ) - Density 3.6 kg /m² 0.75 lb/ft²                                                                                                                                                                                                                                                                                                                     |                                                                                                                                                                                                                                                                          |
| Sustainability                                      | Zintra is made from 100% recyclable materials.                                                                                                                                                                                                                                                                                                                  |                                                                                                                                                                                                                                                                          |
|                                                     | • 60% post-consumer recycled content from PET bottles.                                                                                                                                                                                                                                                                                                          |                                                                                                                                                                                                                                                                          |
|                                                     | • 35% pre-consumer recycled content from PET chips                                                                                                                                                                                                                                                                                                              |                                                                                                                                                                                                                                                                          |
|                                                     | • 5% polylactic acid (PLA)                                                                                                                                                                                                                                                                                                                                      |                                                                                                                                                                                                                                                                          |