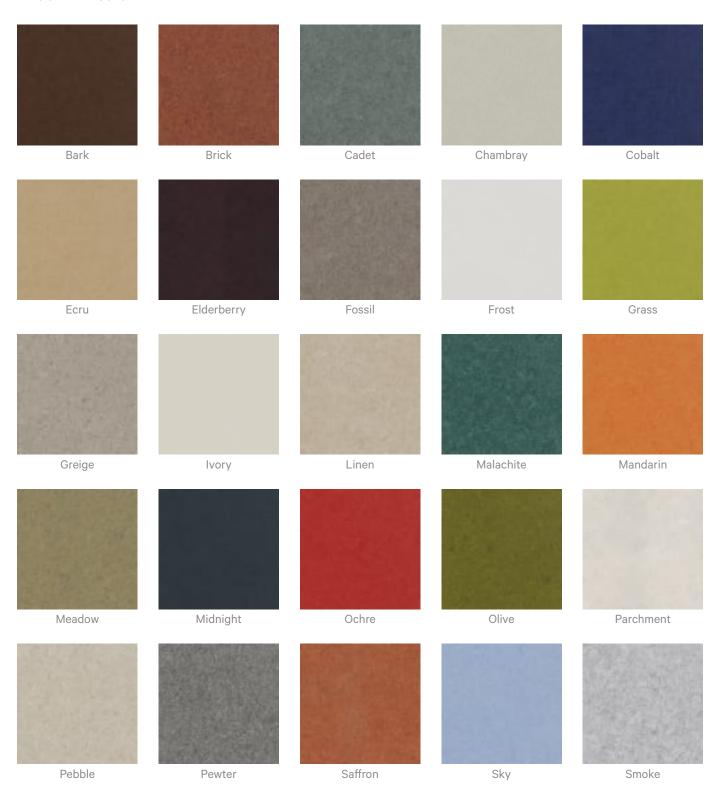

intra Acoustic Solutions range is customisable to your project. Please get in touch with your local contact for details.                                      |  |



Acoustics » Acoustic Panels

#### Additional Comments Patterns Only NRC Rating

- Directly Mounted: 0.45
- With 2" (50mm) Air Gap: 0.85
- With 6" (152mm) Air Gap: 0.90
- With 12" (305mm) Air Gap: 0.95

#### **Patterns on Backer NRC Rating**

- Directly Mounted: 0.75
- With 2" (50mm) Air Gap: 0.95
- With 6" (152mm) Air Gap: 1.0
- With 12" (305mm) Air Gap: 1.0

### How to Specify

- 1. Select Pattern design
- 2. Select Pattern only or Pattern on Backer.
- 3. Select Zintra Colour.

If selecting backer please state which colour is the pattern layer and which is the backer.

### Colour & Finish Options

#### Zintra 12mm Solid PET





**Acoustics** » Acoustic Panels











Twilight