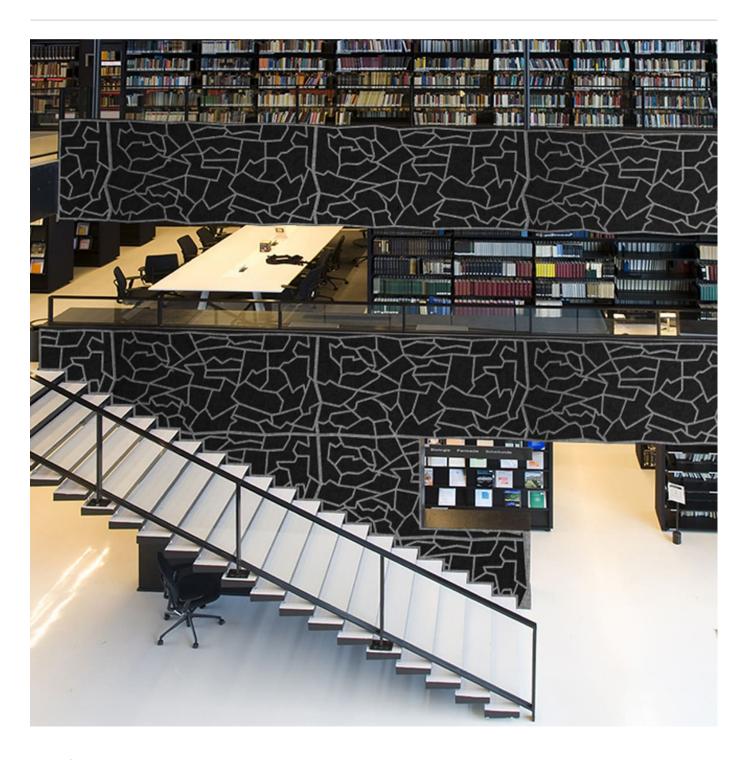

**Acoustics** » Acoustic Panels

Brand: **Zintra** 

Collections: Pattern Panel

Applications: Ceilings, Walls

**Acoustics** » Acoustic Panels

Pattern Panel Siptical A Detail

Pattern Panel Siptical B Detail

**Acoustics** » Acoustic Panels

Discover the 51 classic and contemporary designs available in Zintra Pattern Panels. Effortlessly elevate your space with style, texture, and superior sound absorption with Pattern Panel Siptical.

| <ul><li>✓ Acoustic</li><li>✓ Easy Install</li></ul> | ✓ Bleach Cleanable                                                                                                                                                                                                                                                                                                                                              | ✓ Easy Clean                                                                                                                                                                                                                                                             |
|-----------------------------------------------------|-----------------------------------------------------------------------------------------------------------------------------------------------------------------------------------------------------------------------------------------------------------------------------------------------------------------------------------------------------------------|--------------------------------------------------------------------------------------------------------------------------------------------------------------------------------------------------------------------------------------------------------------------------|
| Description                                         | Zintra Patterns offers a broad range of classic or contemporary panel designs that can be used on their own, or in conjunction with Zintra backing, to create beautiful, acoustic screens and wall coverings.                                                                                                                                                   |                                                                                                                                                                                                                                                                          |
|                                                     | With virtually unlimited design options, each pattern can be intricately cut of out Zintra and paired with a matching or contrasting solid Zintra backing panel to achieve a unique aesthetic for walls or ceilings. Experience enhanced noise absorption and easy installation, while enjoying a broad range of neutral and vibrant Colours to suit any space. |                                                                                                                                                                                                                                                                          |
|                                                     | Siptical, a modern pattern                                                                                                                                                                                                                                                                                                                                      |                                                                                                                                                                                                                                                                          |
|                                                     | Choose from 51 designs.                                                                                                                                                                                                                                                                                                                                         |                                                                                                                                                                                                                                                                          |
|                                                     | Devraj   Elephanta   Fishbone   Folia<br>Hex   Indus   Jacks   Kali   Kerala   Ki<br>Marquise   Monsoon   Nadu   Noktal                                                                                                                                                                                                                                         | narata   Bhushan   Circuit   Cirque   Deepak  <br>ge   Gadiva   Garden Art   Ginkgo   Haimati  <br>rishnan   Links   Lost   Malini   Mandava  <br>ar   Origami   Padmesh   Perdita   Pivot   Pixel  <br>an   Sanskrit   Setro   Shard   Siptical   Stone<br>dic   Wamika |
|                                                     | Not suitable as a freestanding product.                                                                                                                                                                                                                                                                                                                         |                                                                                                                                                                                                                                                                          |
|                                                     | Elevate your environment with style a harmonious ambiance with superio                                                                                                                                                                                                                                                                                          | , texture, contrast, and depth, all while creating or sound absorption.                                                                                                                                                                                                  |
| Composition                                         | Zintra Acoustic Panel - 100% Solutio                                                                                                                                                                                                                                                                                                                            | on Dyed (Colour Through) Polyester                                                                                                                                                                                                                                       |
|                                                     | 12mm (1/2") - Density 2.4 kg /m² 0.5 lb/ft²                                                                                                                                                                                                                                                                                                                     |                                                                                                                                                                                                                                                                          |
|                                                     | 24mm (1" ) - Density 3.6 kg /m² 0.75 lb/ft²                                                                                                                                                                                                                                                                                                                     |                                                                                                                                                                                                                                                                          |
| Sustainability                                      | Zintra is made from 100% recyclable materials.                                                                                                                                                                                                                                                                                                                  |                                                                                                                                                                                                                                                                          |
|                                                     | • 60% post-consumer recycled content from PET bottles.                                                                                                                                                                                                                                                                                                          |                                                                                                                                                                                                                                                                          |
|                                                     | • 35% pre-consumer recycled content from PET chips                                                                                                                                                                                                                                                                                                              |                                                                                                                                                                                                                                                                          |
|                                                     | • 5% polylactic acid (PLA)                                                                                                                                                                                                                                                                                                                                      |                                                                                                                                                                                                                                                                          |