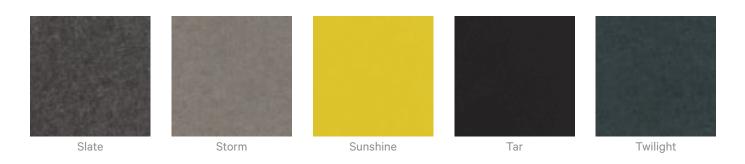

 3. Select Zintra Colour.

 If selecting backer please state which colour is the pattern layer and which is the backer.

Acoustics » Acoustic Panels

### **Colour & Finish Options**