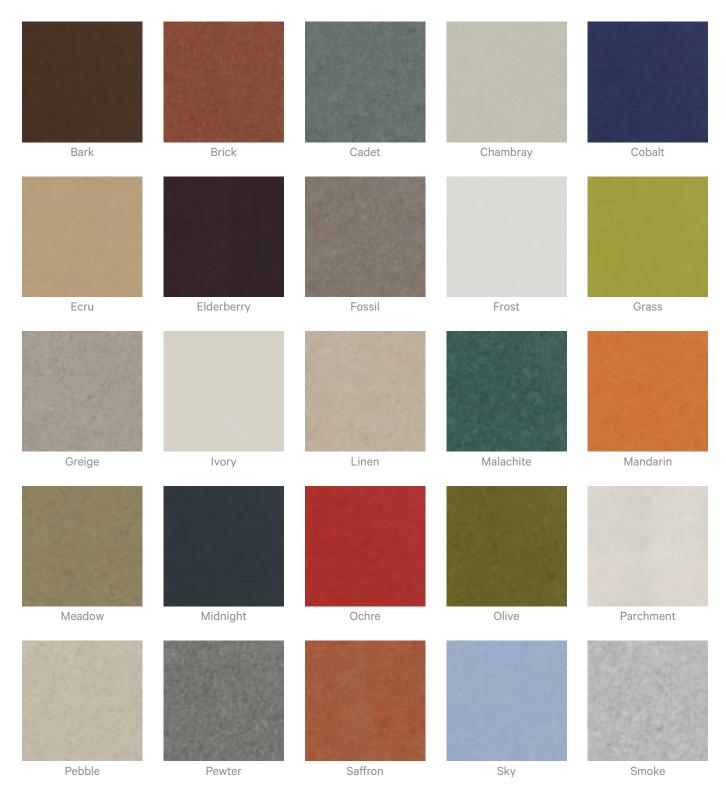

 3. Select Zintra Colour.

 If selecting backer please state which colour is the pattern layer and which is the backer.

Acoustics » Acoustic Panels

### **Colour & Finish Options**