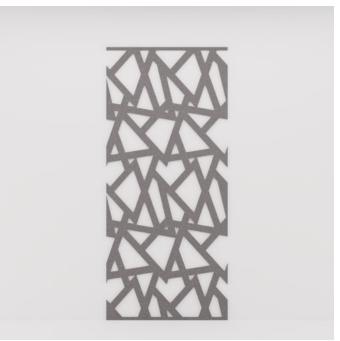

Acoustics » Acoustic Panels

Brand: Zintra Collections: Pattern Panel Applications: Ceilings, Walls

1300 306 399 info@baresque.com.au baresque.com.au

Acoustics » Acoustic Panels

Pattern Panel Telugu Detail

Acoustics » Acoustic Panels

Discover the 51 classic and contemporary designs available in Zintra Pattern Panels. Effortlessly elevate your space with style, texture, and superior sound absorption with Pattern Panel Telugu.