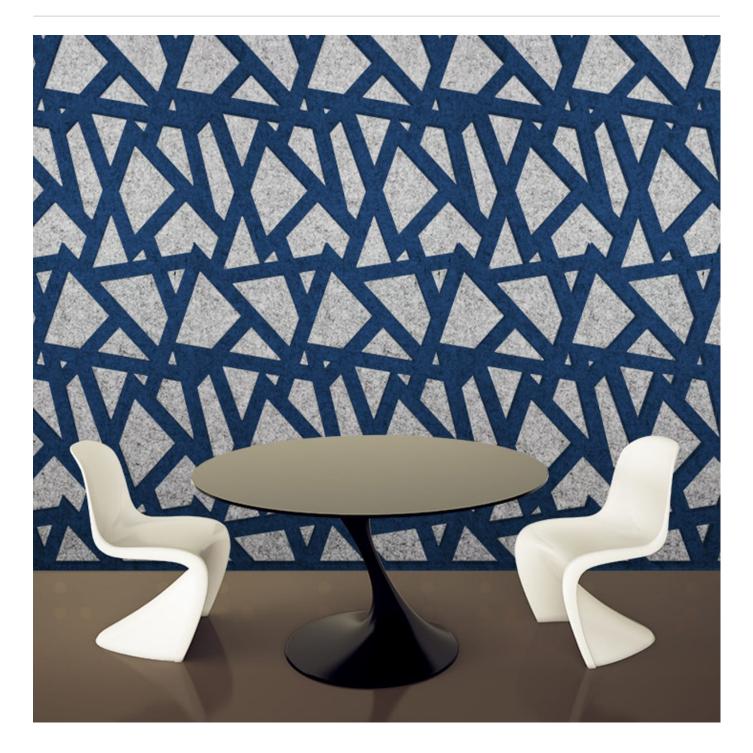

Acoustics » Acoustic Panels

Discover the 51 classic and contemporary designs available in Zintra Pattern Panels. Effortlessly elevate your space with style, texture, and superior sound absorption with Pattern Panel Telugu.

| <ul><li>✓ Acoustic</li><li>✓ Easy Install</li></ul> | ✓ Bleach Cleanable                                                                                                                                                                                                                                                                                                                                                                                                                                                                                    | ✓ Easy Clean                                                            |
|-----------------------------------------------------|-------------------------------------------------------------------------------------------------------------------------------------------------------------------------------------------------------------------------------------------------------------------------------------------------------------------------------------------------------------------------------------------------------------------------------------------------------------------------------------------------------|-------------------------------------------------------------------------|
| Description                                         | Zintra Patterns offers a broad range of classic or contemporary panel designs that can be used on their own, or in conjunction with Zintra backing, to create beautiful, acoustic screens and wall coverings.                                                                                                                                                                                                                                                                                         |                                                                         |
|                                                     | With virtually unlimited design options, each pattern can be intricately cut of out<br>Zintra and paired with a matching or contrasting solid Zintra backing panel to<br>achieve a unique aesthetic for walls or ceilings. Experience enhanced noise<br>absorption and easy installation, while enjoying a broad range of neutral and<br>vibrant Colours to suit any space.                                                                                                                           |                                                                         |
|                                                     | Telugu, a modern pattern                                                                                                                                                                                                                                                                                                                                                                                                                                                                              |                                                                         |
|                                                     | Choose from 51 designs.                                                                                                                                                                                                                                                                                                                                                                                                                                                                               |                                                                         |
|                                                     | Abhaya   Asiatic   Astra   Bengal   Bharata   Bhushan   Circuit   Cirque   Deepak  <br>Devraj   Elephanta   Fishbone   Foliage   Gadiva   Garden Art   Ginkgo   Haimati  <br>Hex   Indus   Jacks   Kali   Kerala   Krishnan   Links   Lost   Malini   Mandava  <br>Marquise   Monsoon   Nadu   Noktalar   Origami   Padmesh   Perdita   Pivot   Pixel  <br>Prose   Punto   Raja   Sakra   Sankaran   Sanskrit   Setro   Shard   Siptical   Stone<br>Age   Sutra   Telugu   Vanishing   Vedic   Wamika |                                                                         |
|                                                     | Not suitable as a freestanding product.                                                                                                                                                                                                                                                                                                                                                                                                                                                               |                                                                         |
|                                                     | Elevate your environment with style,<br>a harmonious ambiance with superio                                                                                                                                                                                                                                                                                                                                                                                                                            | texture, contrast, and depth, all while creating<br>r sound absorption. |
| Composition                                         | Zintra Acoustic Panel - 100% Solutio                                                                                                                                                                                                                                                                                                                                                                                                                                                                  | n Dyed (Colour Through) Polyester                                       |
|                                                     | 12mm (1/2") - Density 2.4 kg /m² 0.5 lb/ft²                                                                                                                                                                                                                                                                                                                                                                                                                                                           |                                                                         |
|                                                     | 24mm (1" ) - Density 3.6 kg /m² 0.75                                                                                                                                                                                                                                                                                                                                                                                                                                                                  | lb/ft²                                                                  |
| Sustainability                                      | Zintra is made from 100% recyclable materials.                                                                                                                                                                                                                                                                                                                                                                                                                                                        |                                                                         |
|                                                     | <ul> <li>60% post-consumer recycled content from PET bottles.</li> </ul>                                                                                                                                                                                                                                                                                                                                                                                                                              |                                                                         |
|                                                     | <ul> <li>35% pre-consumer recycled content from PET chips</li> </ul>                                                                                                                                                                                                                                                                                                                                                                                                                                  |                                                                         |
|                                                     | • 5% polylactic acid (PLA)                                                                                                                                                                                                                                                                                                                                                                                                                                                                            |                                                                         |