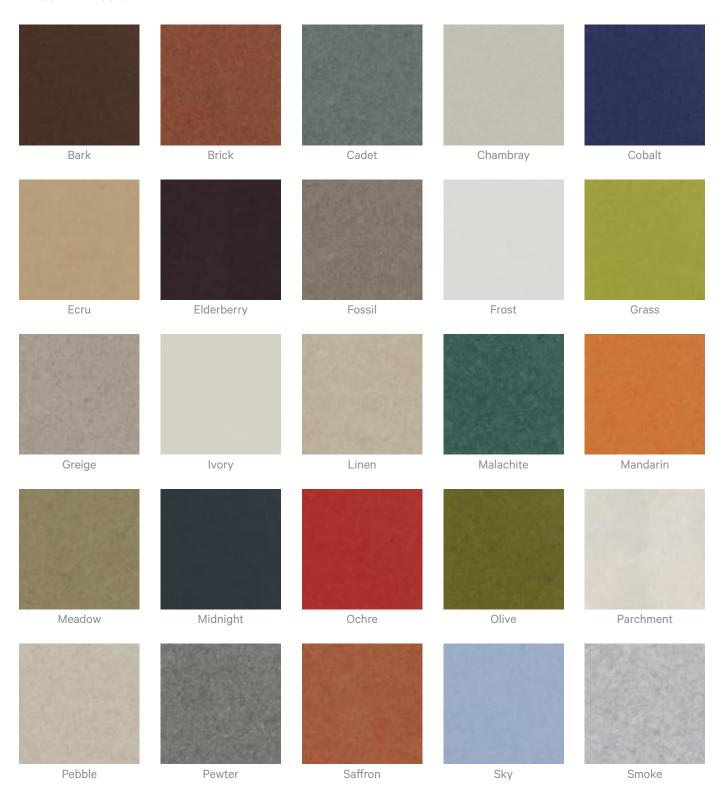

ustic Solutions range is customisable to your project. Please get in touch with your local contact for details.                                      |  |

4 of 7



Acoustics » Acoustic Panels

#### Additional Comments Patterns Only NRC Rating

- Directly Mounted: 0.45
- With 2" (50mm) Air Gap: 0.85
- With 6" (152mm) Air Gap: 0.90
- With 12" (305mm) Air Gap: 0.95

#### **Patterns on Backer NRC Rating**

- Directly Mounted: 0.75
- With 2" (50mm) Air Gap: 0.95
- With 6" (152mm) Air Gap: 1.0
- With 12" (305mm) Air Gap: 1.0

#### How to Specify

- 1. Select Pattern design
- 2. Select Pattern only or Pattern on Backer.
- 3. Select Zintra Colour.

If selecting backer please state which colour is the pattern layer and which is the backer.

### Colour & Finish Options

#### Zintra 12mm Solid PET







**Acoustics** » Acoustic Panels











Twilight