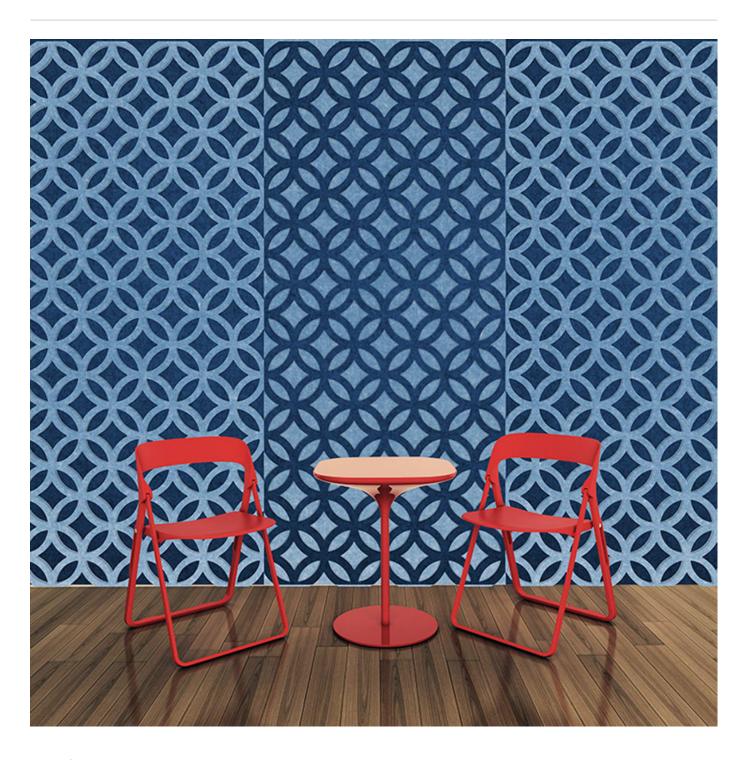

**Acoustics** » Acoustic Panels

Brand: Zintra

Collections: Pattern Panel

Applications: Ceilings, Walls

**Acoustics** » Acoustic Panels

Pattern Panel Vedic Detail

**Acoustics** » Acoustic Panels

Discover the 51 classic and contemporary designs available in Zintra Pattern Panels. Effortlessly elevate your space with style, texture, and superior sound absorption with Pattern Panel Vedic.

| <ul><li>✓ Acoustic</li><li>✓ Easy Install</li></ul> | ✓ Bleach Cleanable                                                                                                                                                                                                                                                                                                                                                                                                                                                                     | ✓ Easy Clean                                                            |
|-----------------------------------------------------|----------------------------------------------------------------------------------------------------------------------------------------------------------------------------------------------------------------------------------------------------------------------------------------------------------------------------------------------------------------------------------------------------------------------------------------------------------------------------------------|-------------------------------------------------------------------------|
| Description                                         | Zintra Patterns offers a broad range of classic or contemporary panel designs that can be used on their own, or in conjunction with Zintra backing, to create beautiful, acoustic screens and wall coverings.                                                                                                                                                                                                                                                                          |                                                                         |
|                                                     | With virtually unlimited design options, each pattern can be intricately cut of out Zintra and paired with a matching or contrasting solid Zintra backing panel to achieve a unique aesthetic for walls or ceilings. Experience enhanced noise absorption and easy installation, while enjoying a broad range of neutral and vibrant Colours to suit any space.                                                                                                                        |                                                                         |
|                                                     | <b>Vedic,</b> an overlap pattern                                                                                                                                                                                                                                                                                                                                                                                                                                                       |                                                                         |
|                                                     | Choose from 51 designs.                                                                                                                                                                                                                                                                                                                                                                                                                                                                |                                                                         |
|                                                     | Abhaya   Asiatic   Astra   Bengal   Bharata   Bhushan   Circuit   Cirque   Deepak   Devraj   Elephanta   Fishbone   Foliage   Gadiva   Garden Art   Ginkgo   Haimati   Hex   Indus   Jacks   Kali   Kerala   Krishnan   Links   Lost   Malini   Mandava   Marquise   Monsoon   Nadu   Noktalar   Origami   Padmesh   Perdita   Pivot   Pixel   Prose   Punto   Raja   Sakra   Sankaran   Sanskrit   Setro   Shard   Siptical   Stone Age   Sutra   Telugu   Vanishing   Vedic   Wamika |                                                                         |
|                                                     | Not suitable as a freestanding product.                                                                                                                                                                                                                                                                                                                                                                                                                                                |                                                                         |
|                                                     | Elevate your environment with style a harmonious ambiance with superio                                                                                                                                                                                                                                                                                                                                                                                                                 | , texture, contrast, and depth, all while creating or sound absorption. |
| Composition                                         | Zintra Acoustic Panel - 100% Solutio                                                                                                                                                                                                                                                                                                                                                                                                                                                   | on Dyed (Colour Through) Polyester                                      |
|                                                     | 12mm (1/2") - Density 2.4 kg /m² 0.5 lb/ft²                                                                                                                                                                                                                                                                                                                                                                                                                                            |                                                                         |
|                                                     | 24mm (1" ) - Density 3.6 kg /m² 0.75 lb/ft²                                                                                                                                                                                                                                                                                                                                                                                                                                            |                                                                         |
| Sustainability                                      | Zintra is made from 100% recyclable materials.                                                                                                                                                                                                                                                                                                                                                                                                                                         |                                                                         |
|                                                     | • 60% post-consumer recycled content from PET bottles.                                                                                                                                                                                                                                                                                                                                                                                                                                 |                                                                         |
|                                                     | • 35% pre-consumer recycled content from PET chips                                                                                                                                                                                                                                                                                                                                                                                                                                     |                                                                         |
|                                                     | • 5% polylactic acid (PLA)                                                                                                                                                                                                                                                                                                                                                                                                                                                             |                                                                         |