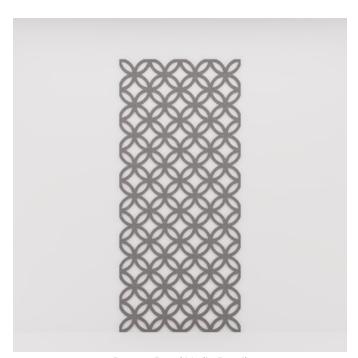

**Acoustics** » Acoustic Panels

Brand: Zintra

Collections: Pattern Panel

Applications: Ceilings, Walls

**Acoustics** » Acoustic Panels

Pattern Panel Vedic Detail

**Acoustics** » Acoustic Panels

Discover the 51 classic and contemporary designs available in Zintra Pattern Panels. Effortlessly elevate your space with style, texture, and superior sound absorption with Pattern Panel Vedic.

| <ul><li>✓ Acoustic</li><li>✓ Easy Install</li></ul> | ✓ Bleach Cleanable                                                                                                                                                                                                                                                                                                                                                                                                                                                                     | ✓ Easy Clean                                                            |
|-----------------------------------------------------|----------------------------------------------------------------------------------------------------------------------------------------------------------------------------------------------------------------------------------------------------------------------------------------------------------------------------------------------------------------------------------------------------------------------------------------------------------------------------------------|-------------------------------------------------------------------------|
| Description                                         | Zintra Patterns offers a broad range of classic or contemporary panel designs that can be used on their own, or in conjunction with Zintra backing, to create beautiful, acoustic screens and wall coverings.                                                                                                                                                                                                                                                                          |                                                                         |
|                                                     | With virtually unlimited design options, each pattern can be intricately cut of out Zintra and paired with a matching or contrasting solid Zintra backing panel to achieve a unique aesthetic for walls or ceilings. Experience enhanced noise absorption and easy installation, while enjoying a broad range of neutral and vibrant Colours to suit any space.                                                                                                                        |                                                                         |
|                                                     | <b>Vedic,</b> an overlap pattern                                                                                                                                                                                                                                                                                                                                                                                                                                                       |                                                                         |
|                                                     | Choose from 51 designs.                                                                                                                                                                                                                                                                                                                                                                                                                                                                |                                                                         |
|                                                     | Abhaya   Asiatic   Astra   Bengal   Bharata   Bhushan   Circuit   Cirque   Deepak   Devraj   Elephanta   Fishbone   Foliage   Gadiva   Garden Art   Ginkgo   Haimati   Hex   Indus   Jacks   Kali   Kerala   Krishnan   Links   Lost   Malini   Mandava   Marquise   Monsoon   Nadu   Noktalar   Origami   Padmesh   Perdita   Pivot   Pixel   Prose   Punto   Raja   Sakra   Sankaran   Sanskrit   Setro   Shard   Siptical   Stone Age   Sutra   Telugu   Vanishing   Vedic   Wamika |                                                                         |
|                                                     | Not suitable as a freestanding product.                                                                                                                                                                                                                                                                                                                                                                                                                                                |                                                                         |
|                                                     | Elevate your environment with style a harmonious ambiance with superio                                                                                                                                                                                                                                                                                                                                                                                                                 | , texture, contrast, and depth, all while creating or sound absorption. |
| Composition                                         | Zintra Acoustic Panel - 100% Solutio                                                                                                                                                                                                                                                                                                                                                                                                                                                   | on Dyed (Colour Through) Polyester                                      |
|                                                     | 12mm (1/2") - Density 2.4 kg /m² 0.5 lb/ft²                                                                                                                                                                                                                                                                                                                                                                                                                                            |                                                                         |
|                                                     | 24mm (1" ) - Density 3.6 kg /m² 0.75 lb/ft²                                                                                                                                                                                                                                                                                                                                                                                                                                            |                                                                         |
| Sustainability                                      | Zintra is made from 100% recyclable materials.                                                                                                                                                                                                                                                                                                                                                                                                                                         |                                                                         |
|                                                     | • 60% post-consumer recycled content from PET bottles.                                                                                                                                                                                                                                                                                                                                                                                                                                 |                                                                         |
|                                                     | • 35% pre-consumer recycled content from PET chips                                                                                                                                                                                                                                                                                                                                                                                                                                     |                                                                         |
|                                                     | • 5% polylactic acid (PLA)                                                                                                                                                                                                                                                                                                                                                                                                                                                             |                                                                         |