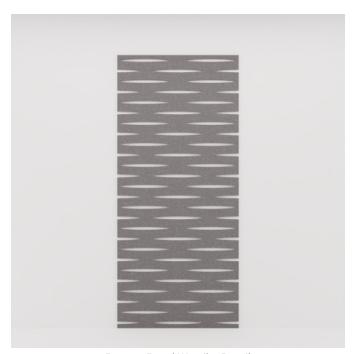

**Acoustics** » Acoustic Panels

Brand: Zintra

Collections: Pattern Panel

Applications: Ceilings, Walls

**Acoustics** » Acoustic Panels

Pattern Panel Wamika Detail

**Acoustics** » Acoustic Panels

Discover the 51 classic and contemporary designs available in Zintra Pattern Panels. Effortlessly elevate your space with style, texture, and superior sound absorption with Pattern Panel Wamika.

| ✓ Bleach Cleanable                                                                                                                                                                                                                                                                                              | ✓ Easy Clean                                                                                                                                                                                                                                                                                                                                                                                                                                                                                                                                                                                                                                                                                                                                                                                                                                                                                                                                                                                                                                                                                                                                                                                                                                                                                                                                                                                                                                                                                                                                                                                                                                                                                                                                                                                                                                                                                                                                                                                                                                                                                                                   |
|-----------------------------------------------------------------------------------------------------------------------------------------------------------------------------------------------------------------------------------------------------------------------------------------------------------------|--------------------------------------------------------------------------------------------------------------------------------------------------------------------------------------------------------------------------------------------------------------------------------------------------------------------------------------------------------------------------------------------------------------------------------------------------------------------------------------------------------------------------------------------------------------------------------------------------------------------------------------------------------------------------------------------------------------------------------------------------------------------------------------------------------------------------------------------------------------------------------------------------------------------------------------------------------------------------------------------------------------------------------------------------------------------------------------------------------------------------------------------------------------------------------------------------------------------------------------------------------------------------------------------------------------------------------------------------------------------------------------------------------------------------------------------------------------------------------------------------------------------------------------------------------------------------------------------------------------------------------------------------------------------------------------------------------------------------------------------------------------------------------------------------------------------------------------------------------------------------------------------------------------------------------------------------------------------------------------------------------------------------------------------------------------------------------------------------------------------------------|
| Zintra Patterns offers a broad range of classic or contemporary pane can be used on their own, or in conjunction with Zintra backing, to cr acoustic screens and wall coverings.                                                                                                                                |                                                                                                                                                                                                                                                                                                                                                                                                                                                                                                                                                                                                                                                                                                                                                                                                                                                                                                                                                                                                                                                                                                                                                                                                                                                                                                                                                                                                                                                                                                                                                                                                                                                                                                                                                                                                                                                                                                                                                                                                                                                                                                                                |
| With virtually unlimited design options, each Zintra and paired with a matching or contrast achieve a unique aesthetic for walls or ceiling absorption and easy installation, while enjoyin vibrant Colours to suit any space.                                                                                  | ing solid Zintra backing panel to s. Experience enhanced noise                                                                                                                                                                                                                                                                                                                                                                                                                                                                                                                                                                                                                                                                                                                                                                                                                                                                                                                                                                                                                                                                                                                                                                                                                                                                                                                                                                                                                                                                                                                                                                                                                                                                                                                                                                                                                                                                                                                                                                                                                                                                 |
| <b>Wamika,</b> a slit pattern                                                                                                                                                                                                                                                                                   |                                                                                                                                                                                                                                                                                                                                                                                                                                                                                                                                                                                                                                                                                                                                                                                                                                                                                                                                                                                                                                                                                                                                                                                                                                                                                                                                                                                                                                                                                                                                                                                                                                                                                                                                                                                                                                                                                                                                                                                                                                                                                                                                |
| Choose from 51 designs.                                                                                                                                                                                                                                                                                         |                                                                                                                                                                                                                                                                                                                                                                                                                                                                                                                                                                                                                                                                                                                                                                                                                                                                                                                                                                                                                                                                                                                                                                                                                                                                                                                                                                                                                                                                                                                                                                                                                                                                                                                                                                                                                                                                                                                                                                                                                                                                                                                                |
| Abhaya   Asiatic   Astra   Bengal   Bharata   Bh<br>Devraj   Elephanta   Fishbone   Foliage   Gadiv<br>Hex   Indus   Jacks   Kali   Kerala   Krishnan   L<br>Marquise   Monsoon   Nadu   Noktalar   Origal<br>Prose   Punto   Raja   Sakra   Sankaran   Sansk<br>Age   Sutra   Telugu   Vanishing   Vedic   Wam | va   Garden Art   Ginkgo   Haimati  <br>Links   Lost   Malini   Mandava  <br>mi   Padmesh   Perdita   Pivot   Pixel  <br>krit   Setro   Shard   Siptical   Stone                                                                                                                                                                                                                                                                                                                                                                                                                                                                                                                                                                                                                                                                                                                                                                                                                                                                                                                                                                                                                                                                                                                                                                                                                                                                                                                                                                                                                                                                                                                                                                                                                                                                                                                                                                                                                                                                                                                                                               |
| Not suitable as a freestanding product.                                                                                                                                                                                                                                                                         |                                                                                                                                                                                                                                                                                                                                                                                                                                                                                                                                                                                                                                                                                                                                                                                                                                                                                                                                                                                                                                                                                                                                                                                                                                                                                                                                                                                                                                                                                                                                                                                                                                                                                                                                                                                                                                                                                                                                                                                                                                                                                                                                |
| Elevate your environment with style, texture,                                                                                                                                                                                                                                                                   | contrast, and                                                                                                                                                                                                                                                                                                                                                                                                                                                                                                                                                                                                                                                                                                                                                                                                                                                                                                                                                                                                                                                                                                                                                                                                                                                                                                                                                                                                                                                                                                                                                                                                                                                                                                                                                                                                                                                                                                                                                                                                                                                                                                                  |
| Zintra Acoustic Panel - 100% Solution Dyed (                                                                                                                                                                                                                                                                    | Colour Through) Polyester                                                                                                                                                                                                                                                                                                                                                                                                                                                                                                                                                                                                                                                                                                                                                                                                                                                                                                                                                                                                                                                                                                                                                                                                                                                                                                                                                                                                                                                                                                                                                                                                                                                                                                                                                                                                                                                                                                                                                                                                                                                                                                      |
| 12mm (1/2") - Density 2.4 kg /m² 0.5 lb/ft²                                                                                                                                                                                                                                                                     |                                                                                                                                                                                                                                                                                                                                                                                                                                                                                                                                                                                                                                                                                                                                                                                                                                                                                                                                                                                                                                                                                                                                                                                                                                                                                                                                                                                                                                                                                                                                                                                                                                                                                                                                                                                                                                                                                                                                                                                                                                                                                                                                |
| 24mm (1" ) - Density 3.6 kg /m² 0.75 lb/ft²                                                                                                                                                                                                                                                                     |                                                                                                                                                                                                                                                                                                                                                                                                                                                                                                                                                                                                                                                                                                                                                                                                                                                                                                                                                                                                                                                                                                                                                                                                                                                                                                                                                                                                                                                                                                                                                                                                                                                                                                                                                                                                                                                                                                                                                                                                                                                                                                                                |
| Zintra is made from 100% recyclable materials                                                                                                                                                                                                                                                                   | S.                                                                                                                                                                                                                                                                                                                                                                                                                                                                                                                                                                                                                                                                                                                                                                                                                                                                                                                                                                                                                                                                                                                                                                                                                                                                                                                                                                                                                                                                                                                                                                                                                                                                                                                                                                                                                                                                                                                                                                                                                                                                                                                             |
| • 60% post-consumer recycled content from                                                                                                                                                                                                                                                                       | PET bottles.                                                                                                                                                                                                                                                                                                                                                                                                                                                                                                                                                                                                                                                                                                                                                                                                                                                                                                                                                                                                                                                                                                                                                                                                                                                                                                                                                                                                                                                                                                                                                                                                                                                                                                                                                                                                                                                                                                                                                                                                                                                                                                                   |
| • 35% pre-consumer recycled content from Pl                                                                                                                                                                                                                                                                     | ET chips                                                                                                                                                                                                                                                                                                                                                                                                                                                                                                                                                                                                                                                                                                                                                                                                                                                                                                                                                                                                                                                                                                                                                                                                                                                                                                                                                                                                                                                                                                                                                                                                                                                                                                                                                                                                                                                                                                                                                                                                                                                                                                                       |
| • 5% polylactic acid (PLA)                                                                                                                                                                                                                                                                                      |                                                                                                                                                                                                                                                                                                                                                                                                                                                                                                                                                                                                                                                                                                                                                                                                                                                                                                                                                                                                                                                                                                                                                                                                                                                                                                                                                                                                                                                                                                                                                                                                                                                                                                                                                                                                                                                                                                                                                                                                                                                                                                                                |
|                                                                                                                                                                                                                                                                                                                 | Zintra Patterns offers a broad range of classic can be used on their own, or in conjunction wacoustic screens and wall coverings.  With virtually unlimited design options, each Zintra and paired with a matching or contrast achieve a unique aesthetic for walls or ceiling absorption and easy installation, while enjoyin vibrant Colours to suit any space.  Wamika, a slit pattern  Choose from 51 designs.  Abhaya   Asiatic   Astra   Bengal   Bharata   Bharat |