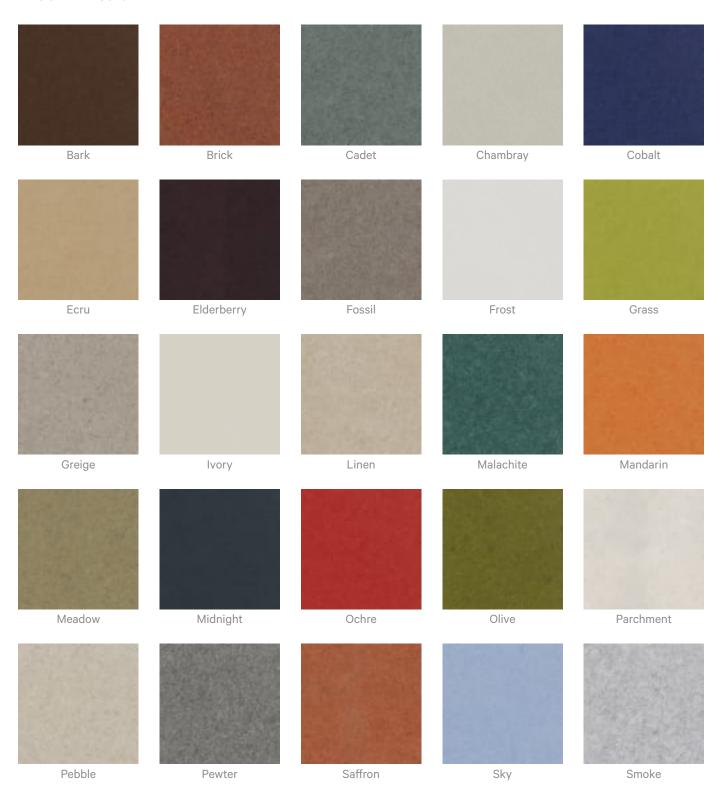

### Colour & Finish Options

#### Zintra 12mm Solid PET

**Acoustics** » Acoustic Panels

Twilight