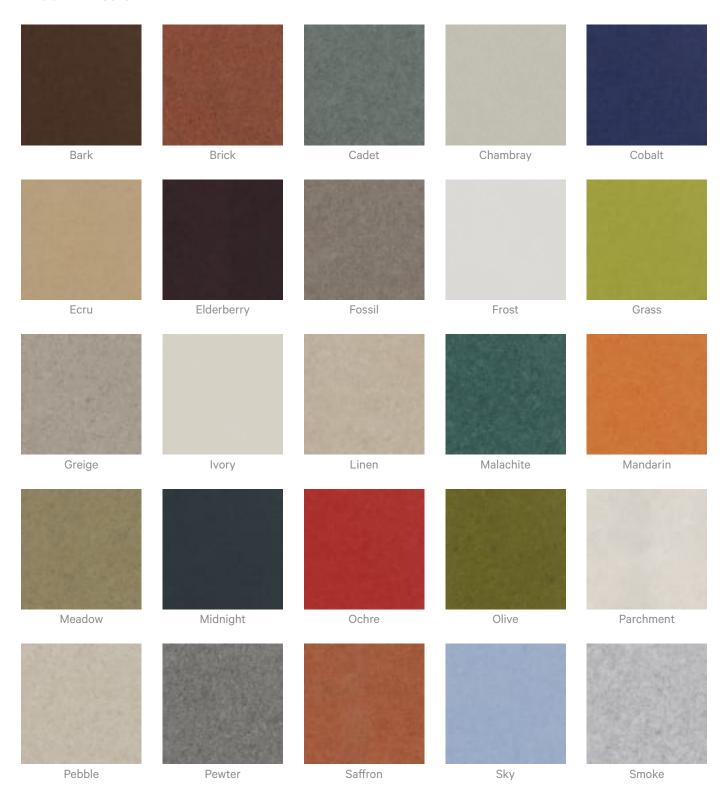

### Colour & Finish Options

#### Zintra 12mm Solid PET

**Acoustics** » Acoustic Panels

Twilight