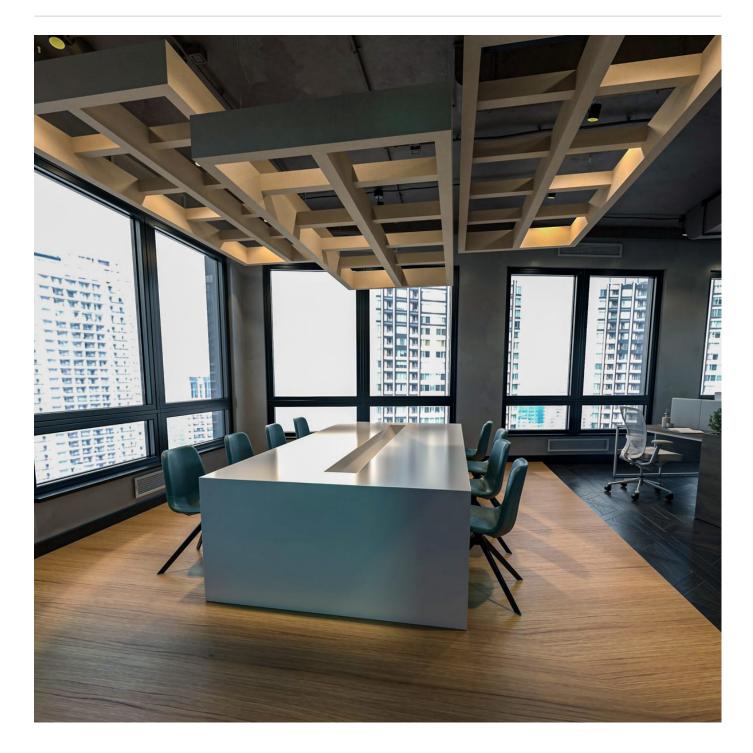

Acoustics » Acoustic Baffles

Brand: **Zintra** Collections: **Beams** Applications: **Ceilings** 

1300 306 399 info@baresque.com.au baresque.com.au

Acoustics » Acoustic Baffles

Beams Closed Rafter 5 x 5 Detail

Acoustics » Acoustic Baffles

Acoustic solutions reach new heights with Zintra Beams Closed Rafter, perfectly framed, Closed Rafters convey a sense of structure and architectural largesse. Their modular nature brings both versatility and grandeur to your design.