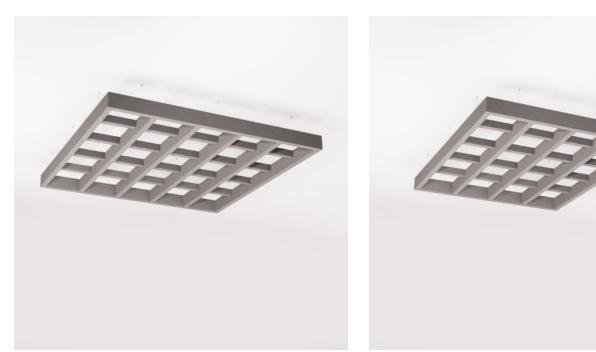

Acoustics » Acoustic Baffles

Brand: **Zintra** Collections: **Beams** Applications: **Ceilings** 

1300 306 399 info@baresque.com.au baresque.com.au

Acoustics » Acoustic Baffles

Beams Closed Rafter 5 x 5 Detail

Beams Closed Rafter 4 x 5 Detail

Beams Closed Rafter 3 x 5 Detail

Beams Closed Rafter 2 x 5 Detail

Acoustics » Acoustic Baffles

Beams Closed Rafter 1 x 5 Detail

1300 306 399 info@baresque.com.au baresque.com.au

Acoustics » Acoustic Baffles

Acoustic solutions reach new heights with Zintra Beams Closed Rafter, perfectly framed, Closed Rafters convey a sense of structure and architectural largesse. Their modular nature brings both versatility and grandeur to your design.