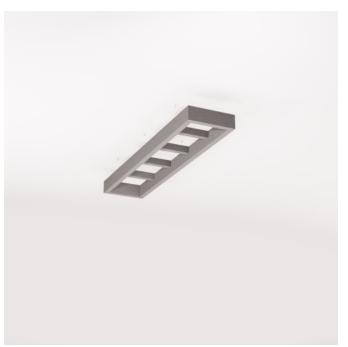

Acoustics » Acoustic Baffles

Brand: **Zintra** Collections: **Beams** Applications: **Ceilings** 

1300 306 399 info@baresque.com.au baresque.com.au

Acoustics » Acoustic Baffles

Beams Closed Rafter 5 x 5 Detail

Acoustics » Acoustic Baffles

Acoustic solutions reach new heights with Zintra Beams Closed Rafter, perfectly framed, Closed Rafters convey a sense of structure and architectural largesse. Their modular nature brings both versatility and grandeur to your design.

| <ul><li>✓ Acoustic</li><li>✓ Easy Install</li></ul> | ✓ Bleach Cleanable                                                                                                                                                                                                                                                                                                                                                                                   | ✓ Easy Clean                                                                                                                                                                            |
|-----------------------------------------------------|------------------------------------------------------------------------------------------------------------------------------------------------------------------------------------------------------------------------------------------------------------------------------------------------------------------------------------------------------------------------------------------------------|-----------------------------------------------------------------------------------------------------------------------------------------------------------------------------------------|
|                                                     |                                                                                                                                                                                                                                                                                                                                                                                                      |                                                                                                                                                                                         |
| Description                                         | Large spaces require acoustic solutions that match their scale. Zintra Beams<br>collection address this need perfectly, offering substantial proportions that exude a<br>sense of structure and architectural grandeur. Their modular design allows for a<br>variety of configurations across a range of styles and sizes and includes<br>connectors for effortless customization to suit any space. |                                                                                                                                                                                         |
|                                                     | There are 5 different geometric designs available: Open & Closed Rafter,<br>Rectangular, Square and Parallel Beams, available in various sizes (please refer to<br>the dimensions for design specific details). We even have a coffer available to suit<br>open, closed and square designs for added acoustic comfort.                                                                               |                                                                                                                                                                                         |
|                                                     | Closed Rafter                                                                                                                                                                                                                                                                                                                                                                                        |                                                                                                                                                                                         |
|                                                     | configurations and lightweight acount ceiling features or exposed archited                                                                                                                                                                                                                                                                                                                           | framed edge Closed Rafters offer modular<br>ustic solution. Ideal for creating progressive<br>ctural beams with superior acoustics.<br>are available to further enhance its NRC rating. |
|                                                     |                                                                                                                                                                                                                                                                                                                                                                                                      | orption, Zintra Beams function as porous<br>ncy range. This significantly enhances the NRC                                                                                              |
| Composition                                         | Zintra Acoustic Panel - 100% Soluti                                                                                                                                                                                                                                                                                                                                                                  | on Dyed (Colour Through) Polyester                                                                                                                                                      |
|                                                     | 12mm (1/2") - Density 2.4 kg /m² 0.5 lb/ft²                                                                                                                                                                                                                                                                                                                                                          |                                                                                                                                                                                         |
| Sustainability                                      | Zintra is made from 100% recyclabl                                                                                                                                                                                                                                                                                                                                                                   | e materials.                                                                                                                                                                            |
|                                                     | <ul> <li>60% post-consumer recycled content from PET bottles.</li> </ul>                                                                                                                                                                                                                                                                                                                             |                                                                                                                                                                                         |
|                                                     | <ul> <li>35% pre-consumer recycled content from PET chips</li> </ul>                                                                                                                                                                                                                                                                                                                                 |                                                                                                                                                                                         |
|                                                     | • 5% polylactic acid (PLA)                                                                                                                                                                                                                                                                                                                                                                           |                                                                                                                                                                                         |
|                                                     |                                                                                                                                                                                                                                                                                                                                                                                                      |                                                                                                                                                                                         |