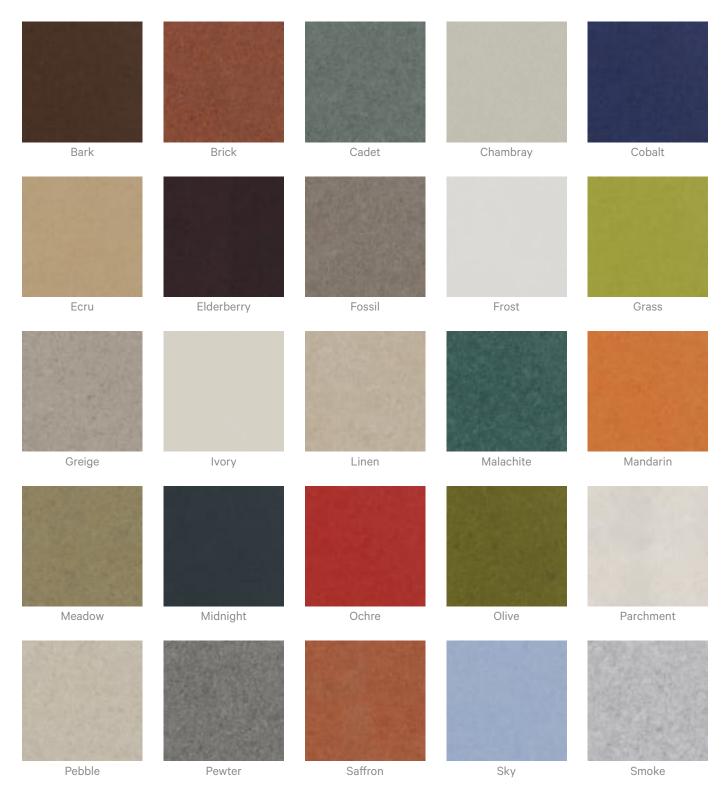

|
| How to Specify            | 1. Select design                                                                                                                                                   |
|                           | 2. Select Size                                                                                                                                                     |
|                           | 3. Select Zintra Colour                                                                                                                                            |



Acoustics » Acoustic Baffles

#### **Colour & Finish Options**

#### Zintra 12mm Solid PET





Acoustics » Acoustic Baffles



Raku Luster

Raku Jade



Concrete Cast

**Concrete Polished** 

Concrete Dark Tint

1300 306 399 info@baresque.com.au baresque.com.au



Acoustics » Acoustic Baffles





Bleached

Terracotta Antique

#### Zintra Premium Wood



Knotty Pine



Rustic Walnut



Cherry



Australian Walnut



Euro Beech



Claro Walnut



Lacewood



Palm Wood

Redwood



White Oak