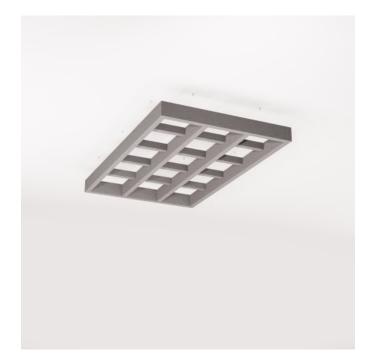

Acoustics » Acoustic Baffles

Brand: **Zintra** Collections: **Beams** Applications: **Ceilings** 

1300 306 399 info@baresque.com.au baresque.com.au

Acoustics » Acoustic Baffles

Beams Closed Rafter 5 x 5 Detail

Beams Closed Rafter 4 x 5 Detail

Beams Closed Rafter 3 x 5 Detail

Beams Closed Rafter 2 x 5 Detail

Acoustics » Acoustic Baffles

Beams Closed Rafter 1 x 5 Detail

1300 306 399 info@baresque.com.au baresque.com.au

Acoustics » Acoustic Baffles

Acoustic solutions reach new heights with Zintra Beams Closed Rafter, perfectly framed, Closed Rafters convey a sense of structure and architectural largesse. Their modular nature brings both versatility and grandeur to your design.