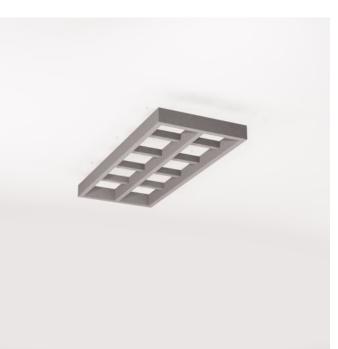

Beams Closed Rafter 4 x 5 Detail

Beams Closed Rafter 3 x 5 Detail

Beams Closed Rafter 2 x 5 Detail

Acoustics » Acoustic Baffles

Beams Closed Rafter 1 x 5 Detail

1300 306 399 info@baresque.com.au baresque.com.au

Acoustics » Acoustic Baffles

Acoustic solutions reach new heights with Zintra Beams Closed Rafter, perfectly framed, Closed Rafters convey a sense of structure and architectural largesse. Their modular nature brings both versatility and grandeur to your design.