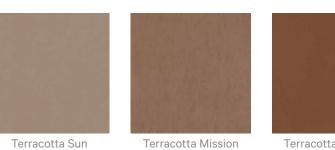

#### **Colour & Finish Options**

Acoustics » Acoustic Baffles

Bleached

Terracotta Antique