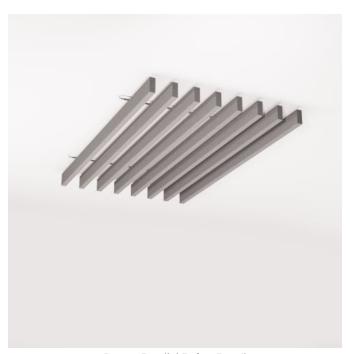

**Acoustics** » Acoustic Baffles

Collections: Beams

Applications: Ceilings

**Acoustics** » Acoustic Baffles

Beams Parallel Rafter Detail

**Acoustics** » Acoustic Baffles

Acoustic solutions reach new heights with Zintra Beams Parallel Beam. The Lightweight, module design of Parallel Beams offers a contemporary take on tradition. Their modular nature brings both versatility and grandeur to your design.

| ✓ Acoustic     | ✓ Bleach Cleanable                                                                                                                                                                                                                                                                                                                                                                     | ✓ Easy Clean |  |  |
|----------------|----------------------------------------------------------------------------------------------------------------------------------------------------------------------------------------------------------------------------------------------------------------------------------------------------------------------------------------------------------------------------------------|--------------|--|--|
| ✓ Easy Install |                                                                                                                                                                                                                                                                                                                                                                                        |              |  |  |
| Description    | Large spaces require acoustic solutions that match their scale. Zintra Beams collection address this need perfectly, offering substantial proportions that exude sense of structure and architectural grandeur. Their modular design allows for a variety of configurations across a range of styles and sizes and includes connectors for effortless customization to suit any space. |              |  |  |
|                | There are 5 different geometric designs available: Open & Closed Rafter, Rectangular, Square and Parallel Beams, available in various sizes (please refer to the dimensions for design specific details). We even have a coffer available to suit open, closed and square designs for added acoustic comfort.                                                                          |              |  |  |
|                | Parallel Beam                                                                                                                                                                                                                                                                                                                                                                          |              |  |  |
|                | Designed for large spaces, Parallel Beams convey architectural largesse with their scale. Available in bundles of 8, these beams offer customization with a palette of 30 colour options and realistic wood prints. They are engineered to provide superior acoustic while ensuring swift installation.                                                                                |              |  |  |
|                | Engineered for superior sound absorption, Zintra Beams function as porous absorbers across the entire frequency range. This significantly enhances the NRC rating, up to a maximum of 1.5                                                                                                                                                                                              |              |  |  |
| Composition    | Zintra Acoustic Panel - 100% Solution Dyed (Colour Through) Polyester                                                                                                                                                                                                                                                                                                                  |              |  |  |
|                | 12mm (1/2") - Density 2.4 kg /m² 0.5 lb/ft²                                                                                                                                                                                                                                                                                                                                            |              |  |  |
| Sustainability | Zintra is made from 100% recyclable                                                                                                                                                                                                                                                                                                                                                    | materials.   |  |  |
|                | 60% post-consumer recycled content from PET bottles.                                                                                                                                                                                                                                                                                                                                   |              |  |  |
|                | 35% pre-consumer recycled content from PET chips                                                                                                                                                                                                                                                                                                                                       |              |  |  |
|                | • 5% polylactic acid (PLA)                                                                                                                                                                                                                                                                                                                                                             |              |  |  |
| Dimensions     | Parallel Beam                                                                                                                                                                                                                                                                                                                                                                          |              |  |  |
|                | • 3658mm (144") w x 203mm (8") h x 2175mm (87") d                                                                                                                                                                                                                                                                                                                                      |              |  |  |
| Fire Rating    | ASTM-E84 – Class A classification                                                                                                                                                                                                                                                                                                                                                      |              |  |  |

#### **Parallel Beam**

• 1 x Kit including: Clear 24mm (1") Beams Clip x 80