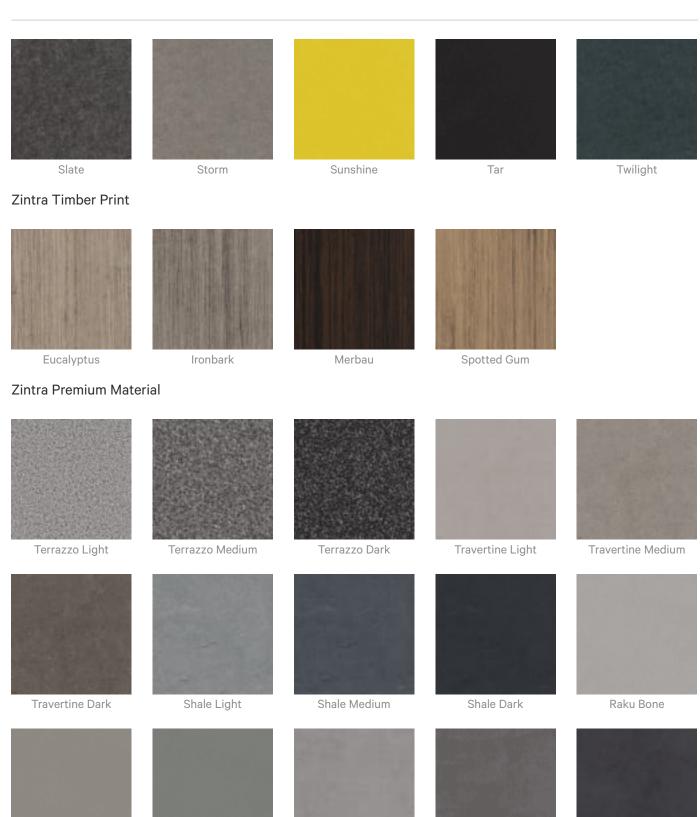

## Colour & Finish Options

#### Zintra 12mm Solid PET

**Acoustics** » Acoustic Baffles

Raku Luster

Raku Jade

Concrete Dark Tint

Concrete Cast

Concrete Polished

#### **Acoustics** » Acoustic Baffles

Terracotta Sun Bleached

Terracotta Mission

Terracotta Antique