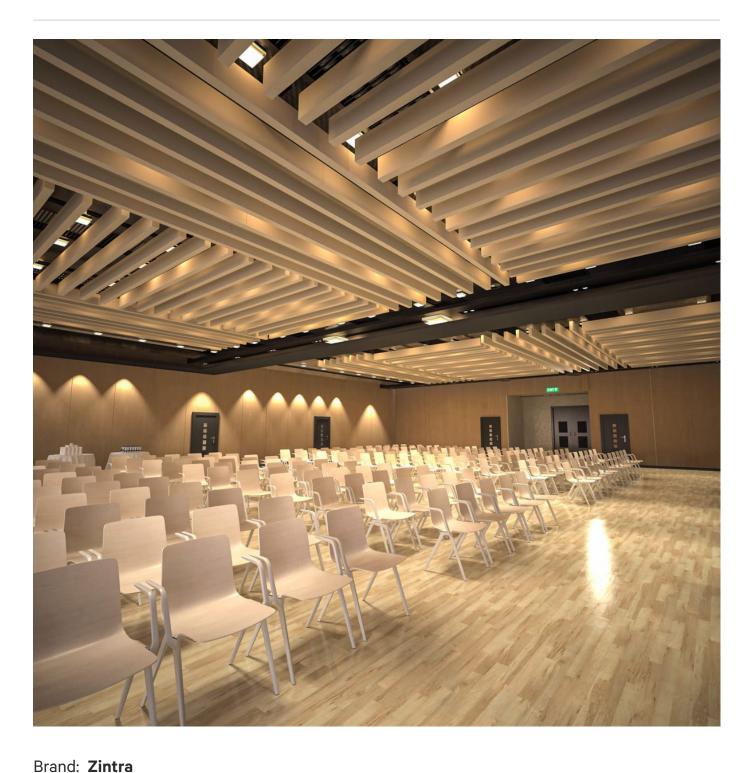

**Acoustics** » Acoustic Baffles

Collections: Beams

Applications: Ceilings

**Acoustics** » Acoustic Baffles

Beams Parallel Rafter Detail

**Acoustics** » Acoustic Baffles

Acoustic solutions reach new heights with Zintra Beams Parallel Beam. The Lightweight, module design of Parallel Beams offers a contemporary take on tradition. Their modular nature brings both versatility and grandeur to your design.

| ✓ Acoustic     | ✓ Bleach Cleanable                                                                                                                                                                                                                                                                                                                                                                     | ✓ Easy Clean |  |  |
|----------------|----------------------------------------------------------------------------------------------------------------------------------------------------------------------------------------------------------------------------------------------------------------------------------------------------------------------------------------------------------------------------------------|--------------|--|--|
| ✓ Easy Install |                                                                                                                                                                                                                                                                                                                                                                                        |              |  |  |
| Description    | Large spaces require acoustic solutions that match their scale. Zintra Beams collection address this need perfectly, offering substantial proportions that exude sense of structure and architectural grandeur. Their modular design allows for a variety of configurations across a range of styles and sizes and includes connectors for effortless customization to suit any space. |              |  |  |
|                | There are 5 different geometric designs available: Open & Closed Rafter, Rectangular, Square and Parallel Beams, available in various sizes (please refer to the dimensions for design specific details). We even have a coffer available to suit open, closed and square designs for added acoustic comfort.                                                                          |              |  |  |
|                | Parallel Beam                                                                                                                                                                                                                                                                                                                                                                          |              |  |  |
|                | Designed for large spaces, Parallel Beams convey architectural largesse with their scale. Available in bundles of 8, these beams offer customization with a palette of 30 colour options and realistic wood prints. They are engineered to provide superior acoustic while ensuring swift installation.                                                                                |              |  |  |
|                | Engineered for superior sound absorption, Zintra Beams function as porous absorbers across the entire frequency range. This significantly enhances the NRC rating, up to a maximum of 1.5                                                                                                                                                                                              |              |  |  |
| Composition    | Zintra Acoustic Panel - 100% Solution Dyed (Colour Through) Polyester                                                                                                                                                                                                                                                                                                                  |              |  |  |
|                | 12mm (1/2") - Density 2.4 kg /m² 0.5 lb/ft²                                                                                                                                                                                                                                                                                                                                            |              |  |  |
| Sustainability | Zintra is made from 100% recyclable                                                                                                                                                                                                                                                                                                                                                    | materials.   |  |  |
|                | 60% post-consumer recycled content from PET bottles.                                                                                                                                                                                                                                                                                                                                   |              |  |  |
|                | 35% pre-consumer recycled content from PET chips                                                                                                                                                                                                                                                                                                                                       |              |  |  |
|                | • 5% polylactic acid (PLA)                                                                                                                                                                                                                                                                                                                                                             |              |  |  |
| Dimensions     | Parallel Beam                                                                                                                                                                                                                                                                                                                                                                          |              |  |  |
|                | • 3658mm (144") w x 203mm (8") h x 2175mm (87") d                                                                                                                                                                                                                                                                                                                                      |              |  |  |
| Fire Rating    | ASTM-E84 – Class A classification                                                                                                                                                                                                                                                                                                                                                      |              |  |  |