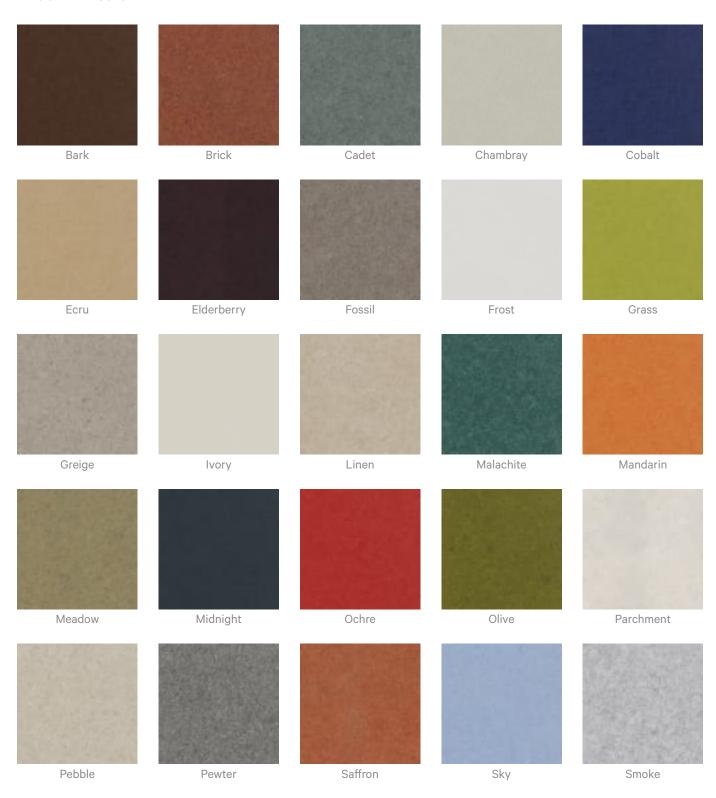

h a damp clean cloth and mild solution of liquid detergent and warm water. Repeat using only clean water, then pat dry with a lint free cloth.

For difficult stains, use a solution of household bleach (10% bleach / 90% water). To remove the bleach, repeat using a clean, water dampened cloth, then pat dry.

Always test in an inconspicuous area first and if you don't see the expected results, contact us.

### Warranty

Visit FAQ for more details.

#### Customisable

The Zintra Acoustic Solutions range is customisable to your project. Please get in touch with your local contact for details.

#### **Additional Comments**

- NRC 1.0
- NRC 1.5 With Coffers

## How to Specify

- 1. Select design
- 2. Select Size
- 3. Select Zintra Colour



## Colour & Finish Options

#### Zintra 12mm Solid PET





**Acoustics** » Acoustic Baffles





Raku Luster

Raku Jade



Concrete Dark Tint

Concrete Cast

Concrete Polished

#### **Acoustics** » Acoustic Baffles



Terracotta Sun Bleached



Terracotta Mission



Terracotta Antique

### Zintra Premium Wood



Knotty Pine



Maple



Poplar



Australian Walnut



Claro Walnut



Palm Wood



Rustic Walnut



Cherry



Euro Beech



Lacewood



Redwood



White Oak