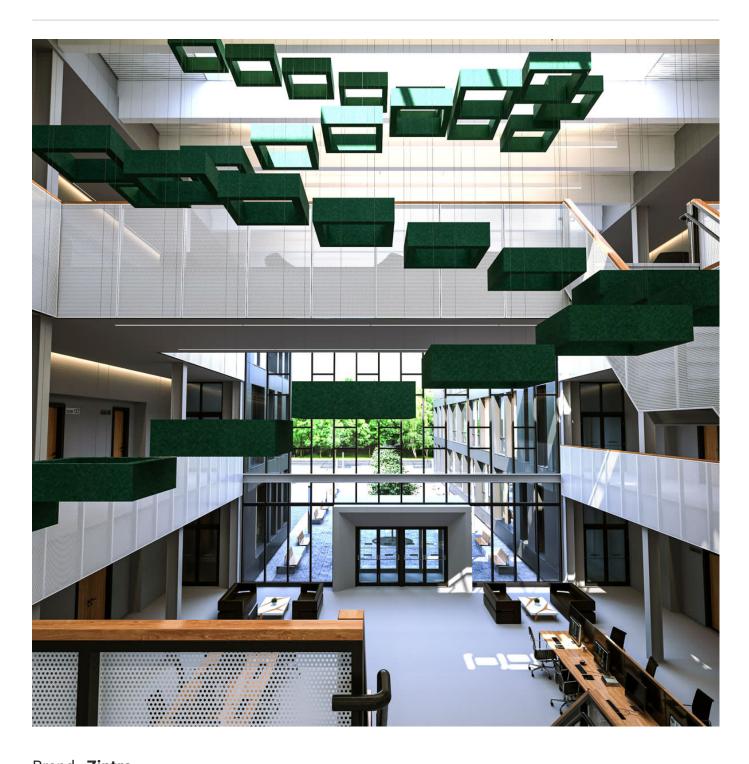

**Acoustics** » Acoustic Baffles

Brand: **Zintra** 

Collections: Beams

Applications: Ceilings

**Acoustics** » Acoustic Baffles

Beams Rectangular Rafter - Premium Wood - Walnut

Beams Rectangle Detail

**Acoustics** » Acoustic Baffles

Acoustic solutions reach new heights with Zintra Beams Rectangle Beams. Take geometric shapes to a whole new level, with the Lightweight module design of Zintra Rectangular Beams Their modular nature brings both versatility and grandeur to your design.

| <ul><li>✓ Acoustic</li><li>✓ Easy Install</li></ul> | ✓ Bleach Cleanable                                                                                                                                                                                                                                                                                                                                                                       | ✓ Easy Clean                                                                             |  |  |
|-----------------------------------------------------|------------------------------------------------------------------------------------------------------------------------------------------------------------------------------------------------------------------------------------------------------------------------------------------------------------------------------------------------------------------------------------------|------------------------------------------------------------------------------------------|--|--|
| Description                                         | Large spaces require acoustic solutions that match their scale. Zintra Beams collection address this need perfectly, offering substantial proportions that exude a sense of structure and architectural grandeur. Their modular design allows for a variety of configurations across a range of styles and sizes and includes connectors for effortless customization to suit any space. |                                                                                          |  |  |
|                                                     | There are 5 different geometric designs available: Open & Closed Rafter, Rectangular, Square and Parallel Beams, available in various sizes (please refer to the dimensions for design specific details). We even have a coffer available to suit open, closed and square designs for added acoustic comfort.                                                                            |                                                                                          |  |  |
|                                                     | Rectangle Beam                                                                                                                                                                                                                                                                                                                                                                           |                                                                                          |  |  |
|                                                     | Mix and match colours and heights to add dimension and depth effortlessly. Available individually, Rectangle Beams offer easy installation and superior acoustics, perfect for creating artistic spaces. The optional Coffer panel is not compatible with this design.                                                                                                                   |                                                                                          |  |  |
|                                                     |                                                                                                                                                                                                                                                                                                                                                                                          | rption, Zintra Beams function as porous<br>cy range. This significantly enhances the NRC |  |  |
| Composition                                         | Zintra Acoustic Panel - 100% Solution Dyed (Colour Through) Polyester 12mm (1/2") - Density 2.4 kg /m² 0.5 lb/ft²                                                                                                                                                                                                                                                                        |                                                                                          |  |  |
| Sustainability                                      | Zintra is made from 100% recyclable                                                                                                                                                                                                                                                                                                                                                      | e materials.                                                                             |  |  |
|                                                     | 60% post-consumer recycled content from PET bottles.                                                                                                                                                                                                                                                                                                                                     |                                                                                          |  |  |
|                                                     | • 35% pre-consumer recycled content from PET chips                                                                                                                                                                                                                                                                                                                                       |                                                                                          |  |  |
|                                                     | • 5% polylactic acid (PLA)                                                                                                                                                                                                                                                                                                                                                               |                                                                                          |  |  |
| Dimensions                                          | Rectangular Beam                                                                                                                                                                                                                                                                                                                                                                         |                                                                                          |  |  |
|                                                     | • 686mm (27") w x 203mm (8") h x 3                                                                                                                                                                                                                                                                                                                                                       | 3124mm (123") d                                                                          |  |  |
| Fire Rating                                         | ASTM-E84 – Class A classification<br>AS ISO 9705 – 2003 – Group 1 classification<br>EN-13501 – B-s2-d0 classification                                                                                                                                                                                                                                                                    |                                                                                          |  |  |