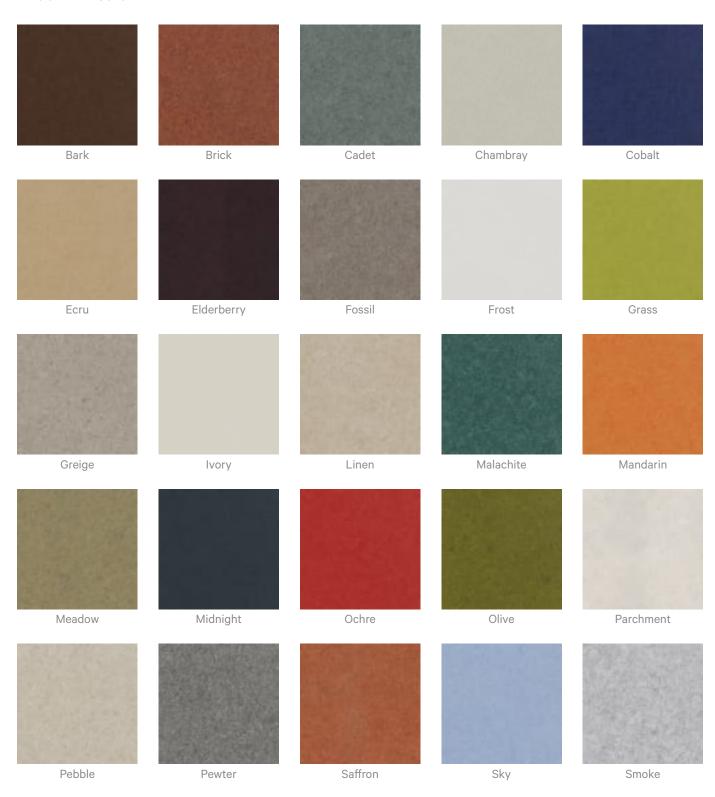

a damp clean cloth and mild solution of liquid detergent and warm water. Repeat using only clean water, then pat dry with a lint free cloth.

For difficult stains, use a solution of household bleach (10% bleach / 90% water). To remove the bleach, repeat using a clean, water dampened cloth, then pat dry.

Always test in an inconspicuous area first and if you don't see the expected results, contact us.

#### Warranty

Visit FAQ for more details.

#### Customisable

The Zintra Acoustic Solutions range is customisable to your project. Please get in touch with your local contact for details.

### **Additional Comments**

- NRC 1.0
- NRC 1.5 With Coffers

### How to Specify

- 1. Select design
- 2. Select Size
- 3. Select Zintra Colour



## Colour & Finish Options

#### Zintra 12mm Solid PET





**Acoustics** » Acoustic Baffles



Concrete Cast

6 of 7

Raku Luster

Raku Jade

Concrete Dark Tint

Concrete Polished

**Acoustics** » Acoustic Baffles



Terracotta Sun Bleached



Terracotta Mission



Terracotta Antique

### Zintra Premium Wood



Knotty Pine



Maple



Poplar



Australian Walnut



Claro Walnut



Palm Wood



Rustic Walnut



Cherry



Euro Beech



Lacewood



Redwood



White Oak