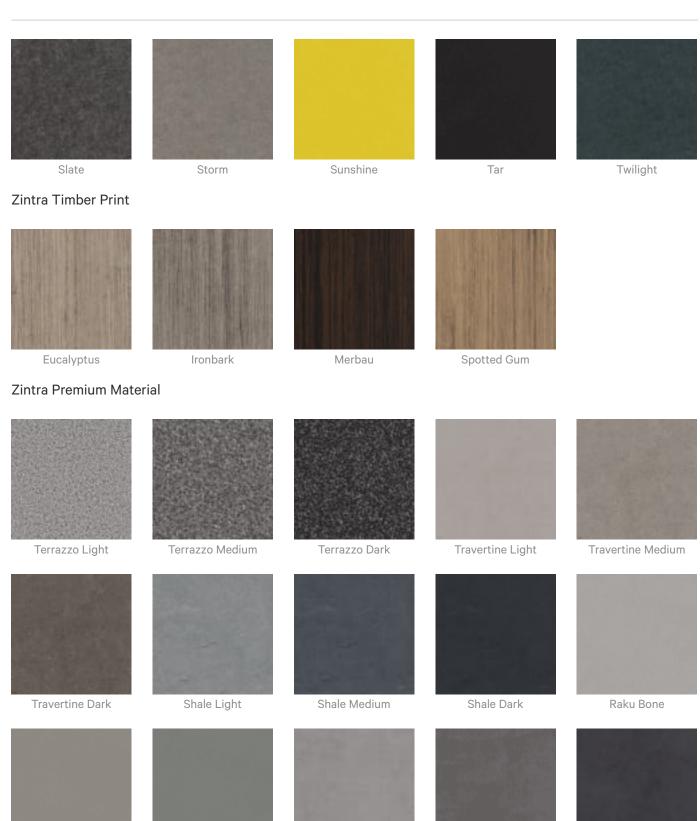

of liquid detergent and warm water. Repeat using only clean water, then pat dry with a lint free cloth.

For difficult stains, use a solution of household bleach (10% bleach / 90% water). To remove the bleach, repeat using a clean, water dampened cloth, then pat dry.

Always test in an inconspicuous area first and if you don't see the expected results, contact us.

#### Warranty

Visit FAQ for more details.

#### Customisable

The Zintra Acoustic Solutions range is customisable to your project. Please get in touch with your local contact for details.

### **Additional Comments**

- NRC 1.0
- NRC 1.5 With Coffers

### How to Specify

- 1. Select design
- 2. Select Size
- 3. Select Zintra Colour



## Colour & Finish Options

#### Zintra 12mm Solid PET





**Acoustics** » Acoustic Baffles



Concrete Cast

6 of 7

Raku Luster

Raku Jade

Concrete Dark Tint

Concrete Polished

**Acoustics** » Acoustic Baffles



Terracotta Sun Bleached



Terracotta Mission



Terracotta Antique

### Zintra Premium Wood



Knotty Pine



Maple



Poplar



Australian Walnut



Claro Walnut



Palm Wood



Rustic Walnut



Cherry



Euro Beech



Lacewood



Redwood



White Oak