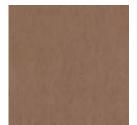

ehold bleach (10% bleach / 90% water). To remove the bleach, repeat using a clean, water dampened cloth, then pat dry.

Always test in an inconspicuous area first and if you don't see the expected results, contact us.

#### Warranty

Visit FAQ for more details.

#### Customisable

The Zintra Acoustic Solutions range is customisable to your project. Please get in touch with your local contact for details.

### **Additional Comments**

- NRC 1.0
- NRC 1.5 With Coffers

### How to Specify

- 1. Select design
- 2. Select Size
- 3. Select Zintra Colour



## Colour & Finish Options

#### Zintra 12mm Solid PET





**Acoustics** » Acoustic Baffles



Concrete Cast

6 of 7

Raku Luster

Raku Jade

Concrete Dark Tint

Concrete Polished

**Acoustics** » Acoustic Baffles



Terracotta Sun Bleached



Terracotta Mission



Terracotta Antique

### Zintra Premium Wood



Knotty Pine



Maple



Poplar



Australian Walnut



Claro Walnut



Palm Wood



Rustic Walnut



Cherry



Euro Beech



Lacewood



Redwood



White Oak