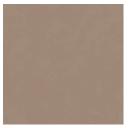

ins, use a solution of household bleach (10% bleach / 90% water). To remove the bleach, repeat using a clean, water dampened cloth, then pat dry.

Always test in an inconspicuous area first and if you don't see the expected results, contact us.

#### Warranty

Visit FAQ for more details.

#### Customisable

The Zintra Acoustic Solutions range is customisable to your project. Please get in touch with your local contact for details.

### **Additional Comments**

- NRC 1.0
- NRC 1.5 With Coffers

### How to Specify

- 1. Select design
- 2. Select Size
- 3. Select Zintra Colour



## Colour & Finish Options

#### Zintra 12mm Solid PET





**Acoustics** » Acoustic Baffles



Concrete Cast

6 of 7

Raku Luster

Raku Jade

Concrete Dark Tint

Concrete Polished

**Acoustics** » Acoustic Baffles



Terracotta Sun Bleached



Terracotta Mission



Terracotta Antique

### Zintra Premium Wood



Knotty Pine



Maple



Poplar



Australian Walnut



Claro Walnut



Palm Wood



Rustic Walnut



Cherry



Euro Beech



Lacewood



Redwood



White Oak