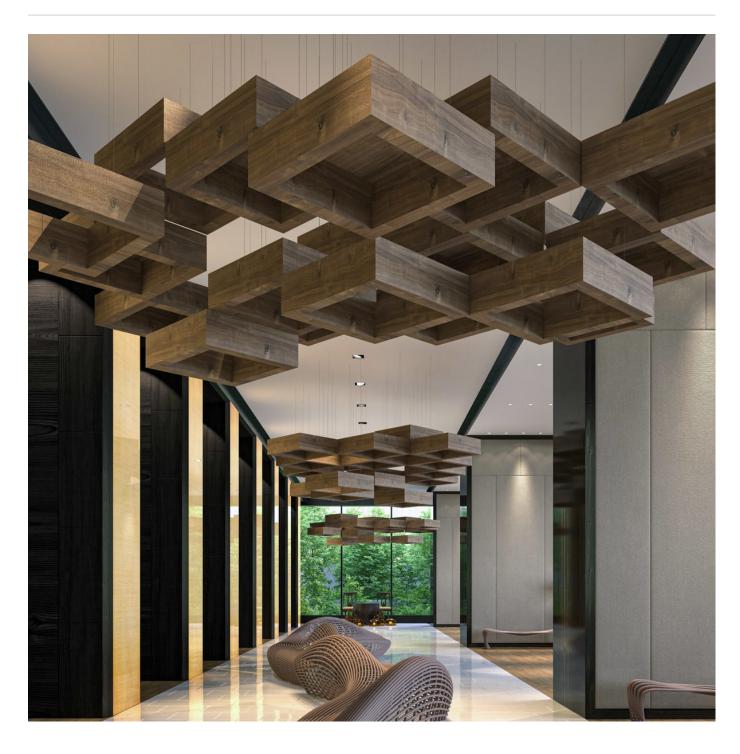

**Acoustics** » Acoustic Baffles

Brand: **Zintra** 

Collections: Beams

Applications: Ceilings

**Acoustics** » Acoustic Baffles

Beams Square Set Detail

**Acoustics** » Acoustic Baffles

Acoustic solutions reach new heights with Zintra Beams Square Beam. Create visual interest and bring individual flair to your ceiling. When being square isn't considered boring, Zintra Square Beam. Their modular nature brings both versatility and grandeur to your design.

| ✓ Acoustic     | ✓ Bleach Cleanable                                                                                                                                                                                                                                                                                                                                                                       | ✓ Easy Clean                                                                             |
|----------------|------------------------------------------------------------------------------------------------------------------------------------------------------------------------------------------------------------------------------------------------------------------------------------------------------------------------------------------------------------------------------------------|------------------------------------------------------------------------------------------|
| ✓ Easy Install |                                                                                                                                                                                                                                                                                                                                                                                          |                                                                                          |
| Description    | Large spaces require acoustic solutions that match their scale. Zintra Beams collection address this need perfectly, offering substantial proportions that exude a sense of structure and architectural grandeur. Their modular design allows for a variety of configurations across a range of styles and sizes and includes connectors for effortless customization to suit any space. |                                                                                          |
|                | There are 5 different geometric designs available: Open & Closed Rafter, Rectangular, Square and Parallel Beams, available in various sizes (please refer to the dimensions for design specific details). We even have a coffer available to suit open, closed and square designs for added acoustic comfort.                                                                            |                                                                                          |
|                | Square Beam                                                                                                                                                                                                                                                                                                                                                                              |                                                                                          |
|                | Offering a contemporary or traditional feel, Square Beams are lightweight and modular, available in sets of 4. Mix and match colours and heights for versatile design options. Additionally, optional coffer panels are available to further enhance its NRC rating.                                                                                                                     |                                                                                          |
|                |                                                                                                                                                                                                                                                                                                                                                                                          | rption, Zintra Beams function as porous<br>by range. This significantly enhances the NRC |
| Composition    | Zintra Acoustic Panel - 100% Solution Dyed (Colour Through) Polyester                                                                                                                                                                                                                                                                                                                    |                                                                                          |
|                | 12mm (1/2") - Density 2.4 kg /m² 0.5 lb/ft²                                                                                                                                                                                                                                                                                                                                              |                                                                                          |
| Sustainability | Zintra is made from 100% recyclable materials.                                                                                                                                                                                                                                                                                                                                           |                                                                                          |
|                | 60% post-consumer recycled content from PET bottles.                                                                                                                                                                                                                                                                                                                                     |                                                                                          |
|                | 35% pre-consumer recycled content from PET chips                                                                                                                                                                                                                                                                                                                                         |                                                                                          |
|                | • 5% polylactic acid (PLA)                                                                                                                                                                                                                                                                                                                                                               |                                                                                          |
| Dimensions     | Square Beam                                                                                                                                                                                                                                                                                                                                                                              |                                                                                          |
|                | <ul> <li>686mm (27") w x 203mm (8") h x 686mm (27") d</li> <li>Set of 4</li> </ul>                                                                                                                                                                                                                                                                                                       |                                                                                          |