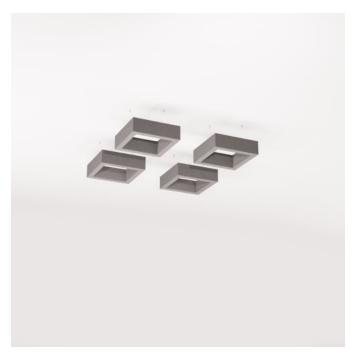

#### **Square Beam**

- Set of 4
- 1 x Kit including: Clear 24mm (1") Beams Clip x 32