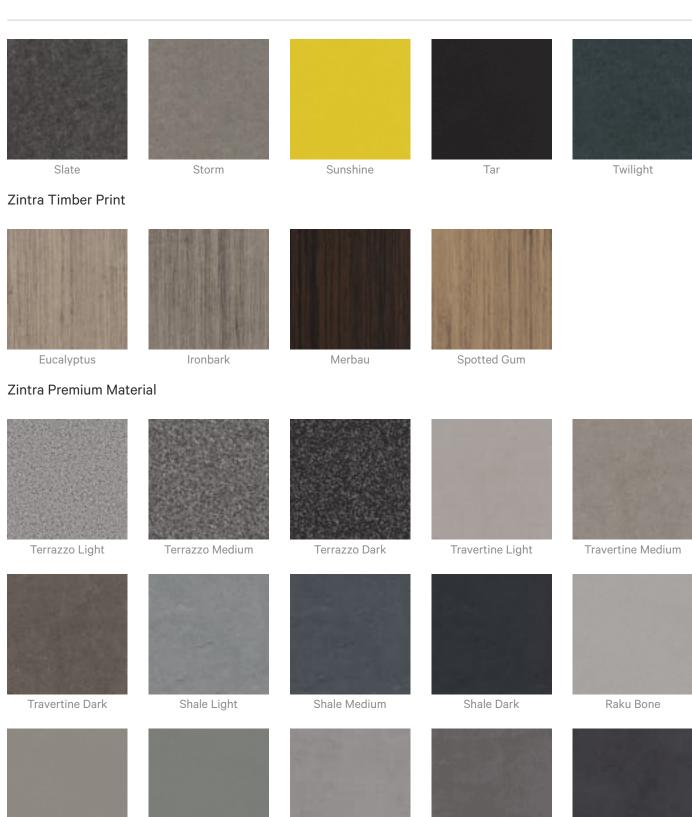

## Colour & Finish Options

### Zintra 12mm Solid PET

**Acoustics** » Acoustic Baffles

Concrete Cast

7 of 8

Concrete Polished

Raku Luster

Raku Jade

Concrete Dark Tint

### **Acoustics** » Acoustic Baffles

Terracotta Sun Bleached

Terracotta Mission

Terracotta Antique

### Zintra Premium Wood

Knotty Pine

Maple

Poplar

Australian Walnut

Claro Walnut

Palm Wood

Rustic Walnut