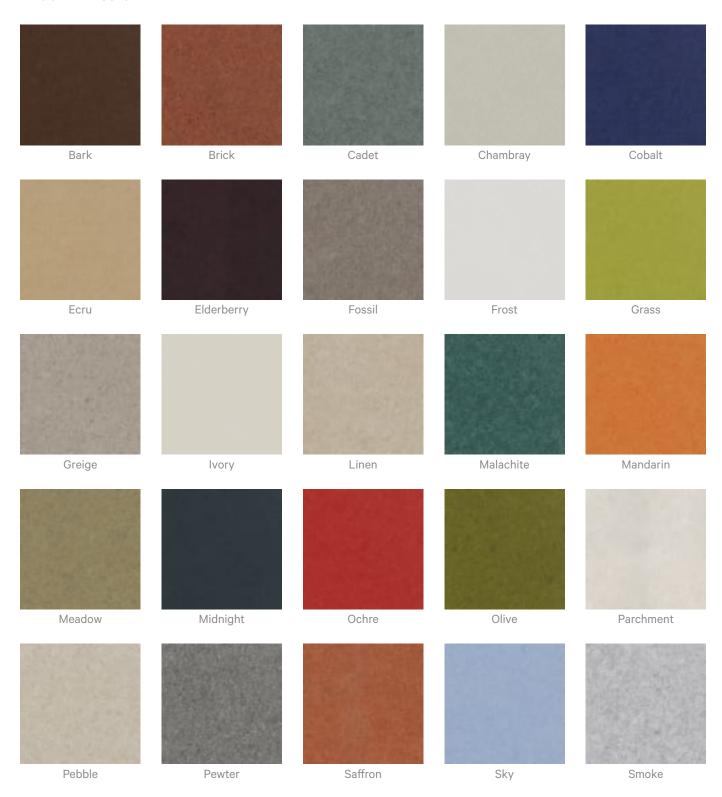

ra with a damp clean cloth and mild solution of liquid detergent and warm water. Repeat using only clean water, then pat dry with a lint free cloth.

For difficult stains, use a solution of household bleach (10% bleach / 90% water). To remove the bleach, repeat using a clean, water dampened cloth, then pat dry.

Always test in an inconspicuous area first and if you don't see the expected results, contact us.

### Warranty

Visit FAQ for more details.

#### Customisable

The Zintra Acoustic Solutions range is customisable to your project. Please get in touch with your local contact for details.

### **Additional Comments**

• NRC 1.0

• NRC 1.5 With Coffers

### How to Specify

1. Select design

2. Select Size

3. Select Zintra Colour

## Colour & Finish Options

### Zintra 12mm Solid PET







**Acoustics** » Acoustic Baffles



Concrete Cast

7 of 8

Concrete Polished

Raku Luster

Raku Jade

Concrete Dark Tint

### **Acoustics** » Acoustic Baffles



Terracotta Sun Bleached



Terracotta Mission



Terracotta Antique

### Zintra Premium Wood



Knotty Pine



Maple



Poplar



Australian Walnut



Claro Walnut



Palm Wood



Rustic Walnut



Cherry



Euro Beech



Lacewood



Redwood



White Oak