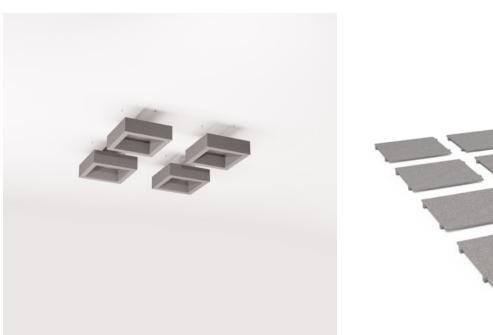

Beams Coffer Set Detail

Beams Coffer Install Detail

Beam Coffer Install Detail 2

1300 306 399 info@baresque.com.au baresque.com.au

Acoustics » Acoustic Baffles

Beams Coffer Install Suspended Detail

Beams Coffer Install Top View Detail

| <ul><li>✓ Acoustic</li><li>✓ Easy Install</li></ul> | ✓ Bleach Cleanable                                                                                                                                                                                                                                                                                                                                                                                                                                                                                                                                                                                                                                                                                                                      | ✓ Easy Clean                                                                                                                                             |  |
|-----------------------------------------------------|-----------------------------------------------------------------------------------------------------------------------------------------------------------------------------------------------------------------------------------------------------------------------------------------------------------------------------------------------------------------------------------------------------------------------------------------------------------------------------------------------------------------------------------------------------------------------------------------------------------------------------------------------------------------------------------------------------------------------------------------|----------------------------------------------------------------------------------------------------------------------------------------------------------|--|
| Description                                         | <ul> <li>Large spaces require acoustic solutions that match their scale. Zintra Beams collection address this need perfectly, offering substantial proportions that exude a sense of structure and architectural grandeur. Their modular design allows for a variety of configurations across a range of styles and sizes and includes connectors for effortless customization to suit any space.</li> <li>There are 5 different geometric designs available: Open &amp; Closed Rafter, Rectangular, Square and Parallel Beams, available in various sizes (please refer to the dimensions for design specific details). We even have a coffer available to suit open, closed and square designs for added acoustic comfort.</li> </ul> |                                                                                                                                                          |  |
|                                                     |                                                                                                                                                                                                                                                                                                                                                                                                                                                                                                                                                                                                                                                                                                                                         |                                                                                                                                                          |  |
|                                                     | Coffers                                                                                                                                                                                                                                                                                                                                                                                                                                                                                                                                                                                                                                                                                                                                 |                                                                                                                                                          |  |
|                                                     | match Coffer panels. With a simple                                                                                                                                                                                                                                                                                                                                                                                                                                                                                                                                                                                                                                                                                                      | the addition of colour coordinated or mix and<br>addition of Zintra Coffers to your Beams install<br>m 1.0 to 1.5. Coffer Panels are sold in a set of 8, |  |
|                                                     | Coffers are not suitable for Rectangular or Parallel Beams.                                                                                                                                                                                                                                                                                                                                                                                                                                                                                                                                                                                                                                                                             |                                                                                                                                                          |  |
|                                                     |                                                                                                                                                                                                                                                                                                                                                                                                                                                                                                                                                                                                                                                                                                                                         | orption, Zintra Beams function as porous<br>acy range. This significantly enhances the NRC                                                               |  |
| Composition                                         | Zintra Acoustic Panel - 100% Solution Dyed (Colour Through) Polyester                                                                                                                                                                                                                                                                                                                                                                                                                                                                                                                                                                                                                                                                   |                                                                                                                                                          |  |
|                                                     | 12mm (1/2") - Density 2.4 kg /m² 0.5                                                                                                                                                                                                                                                                                                                                                                                                                                                                                                                                                                                                                                                                                                    | 5 lb/ft²                                                                                                                                                 |  |
| Sustainability                                      | Zintra is made from 100% recyclable materials.                                                                                                                                                                                                                                                                                                                                                                                                                                                                                                                                                                                                                                                                                          |                                                                                                                                                          |  |
|                                                     | • 60% post-consumer recycled con                                                                                                                                                                                                                                                                                                                                                                                                                                                                                                                                                                                                                                                                                                        | tent from PET bottles.                                                                                                                                   |  |
|                                                     | <ul> <li>35% pre-consumer recycled content from PET chips</li> </ul>                                                                                                                                                                                                                                                                                                                                                                                                                                                                                                                                                                                                                                                                    |                                                                                                                                                          |  |
|                                                     | • 5% polylactic acid (PLA)                                                                                                                                                                                                                                                                                                                                                                                                                                                                                                                                                                                                                                                                                                              |                                                                                                                                                          |  |
| Dimensions                                          | Coffer                                                                                                                                                                                                                                                                                                                                                                                                                                                                                                                                                                                                                                                                                                                                  |                                                                                                                                                          |  |
|                                                     | • 559mm (22") w x 12mm (0.5") h x<br>Set of 8                                                                                                                                                                                                                                                                                                                                                                                                                                                                                                                                                                                                                                                                                           | 559mm (22") d                                                                                                                                            |  |