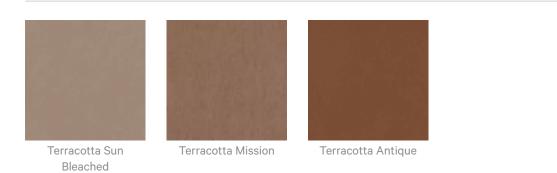

is customisable to your project. Please get in touch with your local contact for details.                                      |  |
| Additional Comments       | tional Comments • NRC 1.0                                                                                                                                          |  |
|                           | • NRC 1.5 With Coffers                                                                                                                                             |  |



Acoustics » Acoustic Baffles

#### How to Specify

1. Select design

2. Select Size

3. Select Zintra Colour



Acoustics » Acoustic Baffles

#### Colour & Finish Options

#### Zintra 12mm Solid PET





Acoustics » Acoustic Baffles





Acoustics » Acoustic Baffles



#### Zintra Premium Wood



Knotty Pine



Rustic Walnut



Cherry



Australian Walnut



Euro Beech



Claro Walnut



Lacewood



Palm Wood

Redwood



White Oak