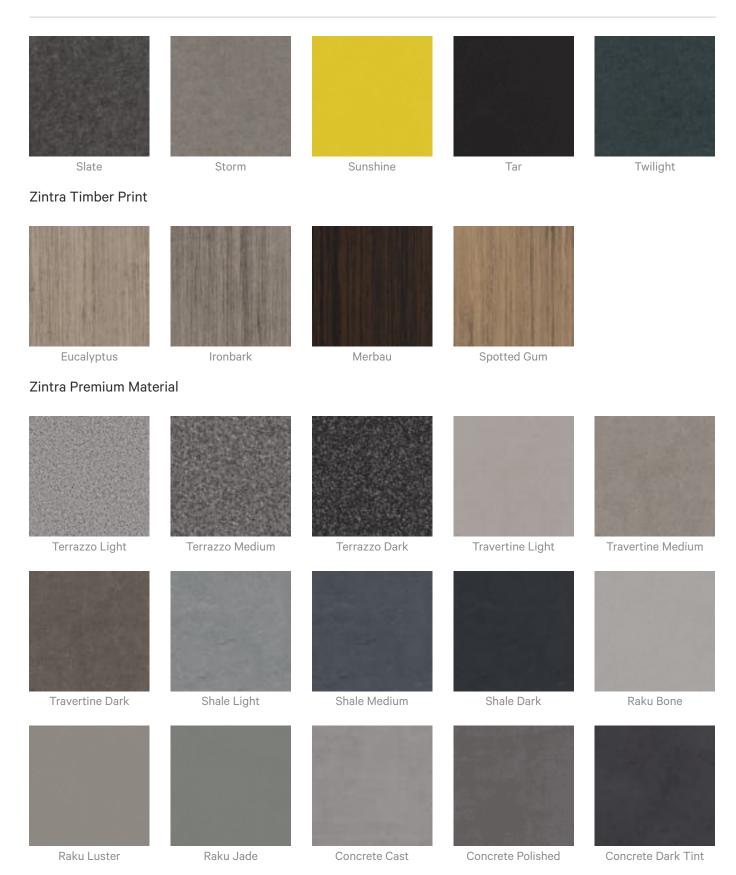

#### Colour & Finish Options

#### Zintra 12mm Solid PET

Acoustics » Acoustic Baffles

Acoustics » Acoustic Baffles

#### Zintra Premium Wood

Knotty Pine

Rustic Walnut

Cherry

Australian Walnut

Euro Beech

Claro Walnut

Lacewood