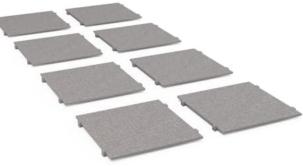

| <ul><li>✓ Acoustic</li><li>✓ Easy Install</li></ul> | ✓ Bleach Cleanable                                                                                                                                                                                                                                                                                                                                                                                                                                                                                                                                                                                                                                                                                                                      | ✓ Easy Clean                                                                                                                                             |  |
|-----------------------------------------------------|-----------------------------------------------------------------------------------------------------------------------------------------------------------------------------------------------------------------------------------------------------------------------------------------------------------------------------------------------------------------------------------------------------------------------------------------------------------------------------------------------------------------------------------------------------------------------------------------------------------------------------------------------------------------------------------------------------------------------------------------|----------------------------------------------------------------------------------------------------------------------------------------------------------|--|
| Description                                         | <ul> <li>Large spaces require acoustic solutions that match their scale. Zintra Beams collection address this need perfectly, offering substantial proportions that exude a sense of structure and architectural grandeur. Their modular design allows for a variety of configurations across a range of styles and sizes and includes connectors for effortless customization to suit any space.</li> <li>There are 5 different geometric designs available: Open &amp; Closed Rafter, Rectangular, Square and Parallel Beams, available in various sizes (please refer to the dimensions for design specific details). We even have a coffer available to suit open, closed and square designs for added acoustic comfort.</li> </ul> |                                                                                                                                                          |  |
|                                                     |                                                                                                                                                                                                                                                                                                                                                                                                                                                                                                                                                                                                                                                                                                                                         |                                                                                                                                                          |  |
|                                                     | Coffers                                                                                                                                                                                                                                                                                                                                                                                                                                                                                                                                                                                                                                                                                                                                 |                                                                                                                                                          |  |
|                                                     | match Coffer panels. With a simple                                                                                                                                                                                                                                                                                                                                                                                                                                                                                                                                                                                                                                                                                                      | the addition of colour coordinated or mix and<br>addition of Zintra Coffers to your Beams install<br>m 1.0 to 1.5. Coffer Panels are sold in a set of 8, |  |
|                                                     | Coffers are not suitable for Rectangular or Parallel Beams.                                                                                                                                                                                                                                                                                                                                                                                                                                                                                                                                                                                                                                                                             |                                                                                                                                                          |  |
|                                                     |                                                                                                                                                                                                                                                                                                                                                                                                                                                                                                                                                                                                                                                                                                                                         | orption, Zintra Beams function as porous<br>acy range. This significantly enhances the NRC                                                               |  |
| Composition                                         | Zintra Acoustic Panel - 100% Solution Dyed (Colour Through) Polyester                                                                                                                                                                                                                                                                                                                                                                                                                                                                                                                                                                                                                                                                   |                                                                                                                                                          |  |
|                                                     | 12mm (1/2") - Density 2.4 kg /m² 0.5                                                                                                                                                                                                                                                                                                                                                                                                                                                                                                                                                                                                                                                                                                    | 5 lb/ft²                                                                                                                                                 |  |
| Sustainability                                      | Zintra is made from 100% recyclable materials.                                                                                                                                                                                                                                                                                                                                                                                                                                                                                                                                                                                                                                                                                          |                                                                                                                                                          |  |
|                                                     | • 60% post-consumer recycled con                                                                                                                                                                                                                                                                                                                                                                                                                                                                                                                                                                                                                                                                                                        | tent from PET bottles.                                                                                                                                   |  |
|                                                     | <ul> <li>35% pre-consumer recycled content from PET chips</li> </ul>                                                                                                                                                                                                                                                                                                                                                                                                                                                                                                                                                                                                                                                                    |                                                                                                                                                          |  |
|                                                     | • 5% polylactic acid (PLA)                                                                                                                                                                                                                                                                                                                                                                                                                                                                                                                                                                                                                                                                                                              |                                                                                                                                                          |  |
| Dimensions                                          | Coffer                                                                                                                                                                                                                                                                                                                                                                                                                                                                                                                                                                                                                                                                                                                                  |                                                                                                                                                          |  |
|                                                     | • 559mm (22") w x 12mm (0.5") h x<br>Set of 8                                                                                                                                                                                                                                                                                                                                                                                                                                                                                                                                                                                                                                                                                           | 559mm (22") d                                                                                                                                            |  |

Acoustics » Acoustic Baffles

| Fire Rating               | ASTM-E84 – Class A classification<br>AS ISO 9705 – 2003 – Group 1 classification<br>EN-13501 – B-s2-d0 classification                                              |  |
|---------------------------|--------------------------------------------------------------------------------------------------------------------------------------------------------------------|--|
| Supplied As               | Flat Pack – Details per design:                                                                                                                                    |  |
|                           | Coffers                                                                                                                                                            |  |
|                           | Set of 8 Coffers                                                                                                                                                   |  |
| Assembly & Delivery       | Ships Flat Pack                                                                                                                                                    |  |
|                           | <ul> <li>Assembly Required.</li> </ul>                                                                                                                             |  |
|                           | • Cable Suspension OR Unistrut. Refer preferred installation method Install Guide                                                                                  |  |
|                           | Go to the Technical Documents and download the Installation Guide for more details.                                                                                |  |
| Suggested<br>Installation | Go to Technical Documents and download the Installation Guide for more details.                                                                                    |  |
| Care Instructions         | Vacuum to remove dust.                                                                                                                                             |  |
|                           | Dab Zintra with a damp clean cloth and mild solution of liquid detergent and warm water. Repeat using only clean water, then pat dry with a lint free cloth.       |  |
|                           | For difficult stains, use a solution of household bleach (10% bleach / 90% water). To remove the bleach, repeat using a clean, water dampened cloth, then pat dry. |  |
|                           | Always test in an inconspicuous area first and if you don't see the expected results, contact us.                                                                  |  |
| Warranty                  | Visit FAQ for more details.                                                                                                                                        |  |
| Customisable              | The Zintra Acoustic Solutions range is customisable to your project. Please get in touch with your local contact for details.                                      |  |
| Additional Comments       | tional Comments • NRC 1.0                                                                                                                                          |  |
|                           | • NRC 1.5 With Coffers                                                                                                                                             |  |