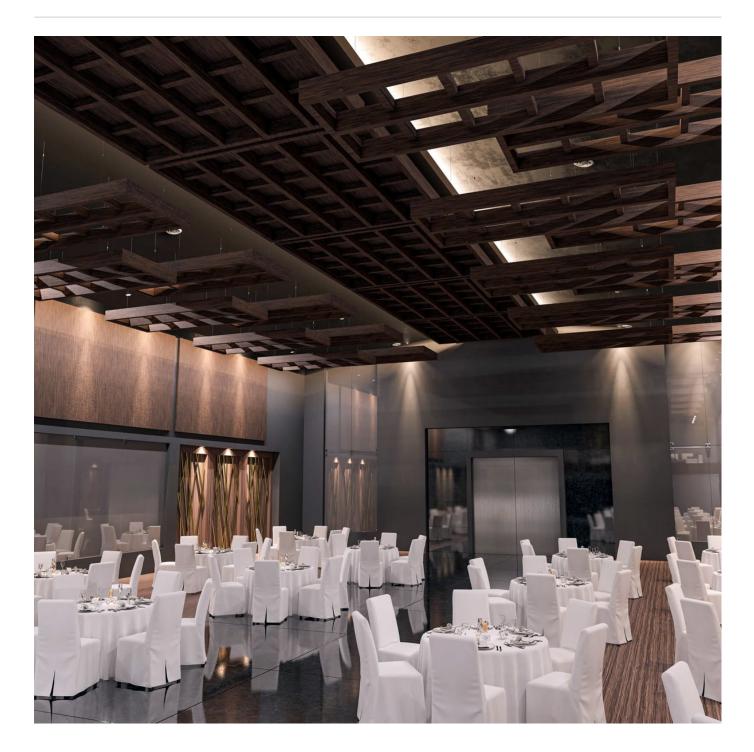

Acoustics » Acoustic Baffles

Brand: **Zintra** Collections: **Beams** Applications: **Ceilings** 

1300 306 399 info@baresque.com.au baresque.com.au

Acoustics » Acoustic Baffles

Beams Coffers Square With Coffers Detail

Acoustics » Acoustic Baffles

Acoustic solutions reach new heights with the Zintra Beams Collection. Achieving an impressive NRC rating of up to 1.5 they have been designed for large-scale spaces. Their modular nature brings both versatility and grandeur to your design.

| <ul><li>✓ Acoustic</li><li>✓ Easy Install</li></ul> | ✓ Bleach Cleanable                                                                                                                                                                                                                                                                                                                                                                                                                                                                                                                                                                                                                                                                                                                      | ✓ Easy Clean                                                                                                                                             |  |
|-----------------------------------------------------|-----------------------------------------------------------------------------------------------------------------------------------------------------------------------------------------------------------------------------------------------------------------------------------------------------------------------------------------------------------------------------------------------------------------------------------------------------------------------------------------------------------------------------------------------------------------------------------------------------------------------------------------------------------------------------------------------------------------------------------------|----------------------------------------------------------------------------------------------------------------------------------------------------------|--|
| Description                                         | <ul> <li>Large spaces require acoustic solutions that match their scale. Zintra Beams collection address this need perfectly, offering substantial proportions that exude a sense of structure and architectural grandeur. Their modular design allows for a variety of configurations across a range of styles and sizes and includes connectors for effortless customization to suit any space.</li> <li>There are 5 different geometric designs available: Open &amp; Closed Rafter, Rectangular, Square and Parallel Beams, available in various sizes (please refer to the dimensions for design specific details). We even have a coffer available to suit open, closed and square designs for added acoustic comfort.</li> </ul> |                                                                                                                                                          |  |
|                                                     |                                                                                                                                                                                                                                                                                                                                                                                                                                                                                                                                                                                                                                                                                                                                         |                                                                                                                                                          |  |
|                                                     | Coffers                                                                                                                                                                                                                                                                                                                                                                                                                                                                                                                                                                                                                                                                                                                                 |                                                                                                                                                          |  |
|                                                     | match Coffer panels. With a simple                                                                                                                                                                                                                                                                                                                                                                                                                                                                                                                                                                                                                                                                                                      | the addition of colour coordinated or mix and<br>addition of Zintra Coffers to your Beams install<br>m 1.0 to 1.5. Coffer Panels are sold in a set of 8, |  |
|                                                     | Coffers are not suitable for Rectangular or Parallel Beams.                                                                                                                                                                                                                                                                                                                                                                                                                                                                                                                                                                                                                                                                             |                                                                                                                                                          |  |
|                                                     |                                                                                                                                                                                                                                                                                                                                                                                                                                                                                                                                                                                                                                                                                                                                         | orption, Zintra Beams function as porous<br>acy range. This significantly enhances the NRC                                                               |  |
| Composition                                         | Zintra Acoustic Panel - 100% Solution Dyed (Colour Through) Polyester                                                                                                                                                                                                                                                                                                                                                                                                                                                                                                                                                                                                                                                                   |                                                                                                                                                          |  |
|                                                     | 12mm (1/2") - Density 2.4 kg /m² 0.5                                                                                                                                                                                                                                                                                                                                                                                                                                                                                                                                                                                                                                                                                                    | 5 lb/ft²                                                                                                                                                 |  |
| Sustainability                                      | Zintra is made from 100% recyclable materials.                                                                                                                                                                                                                                                                                                                                                                                                                                                                                                                                                                                                                                                                                          |                                                                                                                                                          |  |
|                                                     | • 60% post-consumer recycled con                                                                                                                                                                                                                                                                                                                                                                                                                                                                                                                                                                                                                                                                                                        | tent from PET bottles.                                                                                                                                   |  |
|                                                     | <ul> <li>35% pre-consumer recycled content from PET chips</li> </ul>                                                                                                                                                                                                                                                                                                                                                                                                                                                                                                                                                                                                                                                                    |                                                                                                                                                          |  |
|                                                     | • 5% polylactic acid (PLA)                                                                                                                                                                                                                                                                                                                                                                                                                                                                                                                                                                                                                                                                                                              |                                                                                                                                                          |  |
| Dimensions                                          | Coffer                                                                                                                                                                                                                                                                                                                                                                                                                                                                                                                                                                                                                                                                                                                                  |                                                                                                                                                          |  |
|                                                     | • 559mm (22") w x 12mm (0.5") h x<br>Set of 8                                                                                                                                                                                                                                                                                                                                                                                                                                                                                                                                                                                                                                                                                           | 559mm (22") d                                                                                                                                            |  |