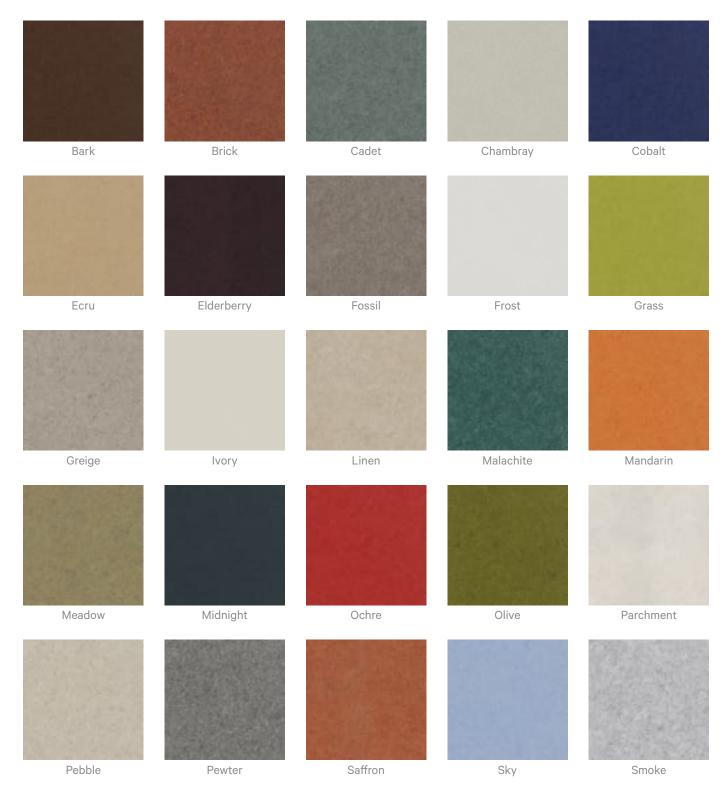

#### How to Specify

1. Select design

2. Select Size

3. Select Zintra Colour

Acoustics » Acoustic Baffles

#### Colour & Finish Options