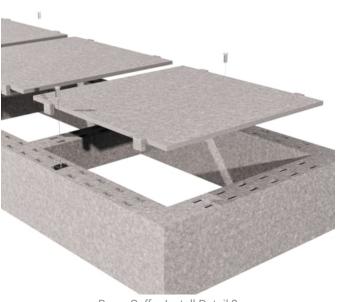

Acoustics » Acoustic Baffles

Brand: **Zintra** Collections: **Beams** Applications: **Ceilings** 

1300 306 399 info@baresque.com.au baresque.com.au

Acoustics » Acoustic Baffles

Beams Coffers Square With Coffers Detail

Beams Coffer Set Detail

Beams Coffer Install Detail

Beam Coffer Install Detail 2

1300 306 399 info@baresque.com.au baresque.com.au

Acoustics » Acoustic Baffles

Beams Coffer Install Suspended Detail

Beams Coffer Install Top View Detail

| <ul><li>✓ Acoustic</li><li>✓ Easy Install</li></ul> | ✓ Bleach Cleanable                                                                                                                                                                                                                                                                                                                                                                                                                                                                                                                                                                                                                                                                                                                      | ✓ Easy Clean                                                                                                                                             |  |
|-----------------------------------------------------|-----------------------------------------------------------------------------------------------------------------------------------------------------------------------------------------------------------------------------------------------------------------------------------------------------------------------------------------------------------------------------------------------------------------------------------------------------------------------------------------------------------------------------------------------------------------------------------------------------------------------------------------------------------------------------------------------------------------------------------------|----------------------------------------------------------------------------------------------------------------------------------------------------------|--|
| Description                                         | <ul> <li>Large spaces require acoustic solutions that match their scale. Zintra Beams collection address this need perfectly, offering substantial proportions that exude a sense of structure and architectural grandeur. Their modular design allows for a variety of configurations across a range of styles and sizes and includes connectors for effortless customization to suit any space.</li> <li>There are 5 different geometric designs available: Open &amp; Closed Rafter, Rectangular, Square and Parallel Beams, available in various sizes (please refer to the dimensions for design specific details). We even have a coffer available to suit open, closed and square designs for added acoustic comfort.</li> </ul> |                                                                                                                                                          |  |
|                                                     |                                                                                                                                                                                                                                                                                                                                                                                                                                                                                                                                                                                                                                                                                                                                         |                                                                                                                                                          |  |
|                                                     | Coffers                                                                                                                                                                                                                                                                                                                                                                                                                                                                                                                                                                                                                                                                                                                                 |                                                                                                                                                          |  |
|                                                     | match Coffer panels. With a simple                                                                                                                                                                                                                                                                                                                                                                                                                                                                                                                                                                                                                                                                                                      | the addition of colour coordinated or mix and<br>addition of Zintra Coffers to your Beams install<br>m 1.0 to 1.5. Coffer Panels are sold in a set of 8, |  |
|                                                     | Coffers are not suitable for Rectangular or Parallel Beams.                                                                                                                                                                                                                                                                                                                                                                                                                                                                                                                                                                                                                                                                             |                                                                                                                                                          |  |
|                                                     |                                                                                                                                                                                                                                                                                                                                                                                                                                                                                                                                                                                                                                                                                                                                         | orption, Zintra Beams function as porous<br>acy range. This significantly enhances the NRC                                                               |  |
| Composition                                         | Zintra Acoustic Panel - 100% Solution Dyed (Colour Through) Polyester                                                                                                                                                                                                                                                                                                                                                                                                                                                                                                                                                                                                                                                                   |                                                                                                                                                          |  |
|                                                     | 12mm (1/2") - Density 2.4 kg /m² 0.5                                                                                                                                                                                                                                                                                                                                                                                                                                                                                                                                                                                                                                                                                                    | 5 lb/ft²                                                                                                                                                 |  |
| Sustainability                                      | Zintra is made from 100% recyclable materials.                                                                                                                                                                                                                                                                                                                                                                                                                                                                                                                                                                                                                                                                                          |                                                                                                                                                          |  |
|                                                     | • 60% post-consumer recycled con                                                                                                                                                                                                                                                                                                                                                                                                                                                                                                                                                                                                                                                                                                        | tent from PET bottles.                                                                                                                                   |  |
|                                                     | <ul> <li>35% pre-consumer recycled content from PET chips</li> </ul>                                                                                                                                                                                                                                                                                                                                                                                                                                                                                                                                                                                                                                                                    |                                                                                                                                                          |  |
|                                                     | • 5% polylactic acid (PLA)                                                                                                                                                                                                                                                                                                                                                                                                                                                                                                                                                                                                                                                                                                              |                                                                                                                                                          |  |
| Dimensions                                          | Coffer                                                                                                                                                                                                                                                                                                                                                                                                                                                                                                                                                                                                                                                                                                                                  |                                                                                                                                                          |  |
|                                                     | • 559mm (22") w x 12mm (0.5") h x<br>Set of 8                                                                                                                                                                                                                                                                                                                                                                                                                                                                                                                                                                                                                                                                                           | 559mm (22") d                                                                                                                                            |  |