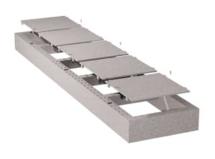

Beams Coffer Set Detail

Beams Coffer Install Detail

Beam Coffer Install Detail 2

1300 306 399 info@baresque.com.au baresque.com.au

Acoustics » Acoustic Baffles

Beams Coffer Install Suspended Detail

Beams Coffer Install Top View Detail

| <ul><li>✓ Acoustic</li><li>✓ Easy Install</li></ul> | ✓ Bleach Cleanable                                                                                                                                                                                                                                                                                                                                                                                                                                                                                                                                                                                                                                                                                                                      | ✓ Easy Clean                                                                                                                                             |  |
|-----------------------------------------------------|-----------------------------------------------------------------------------------------------------------------------------------------------------------------------------------------------------------------------------------------------------------------------------------------------------------------------------------------------------------------------------------------------------------------------------------------------------------------------------------------------------------------------------------------------------------------------------------------------------------------------------------------------------------------------------------------------------------------------------------------|----------------------------------------------------------------------------------------------------------------------------------------------------------|--|
| Description                                         | <ul> <li>Large spaces require acoustic solutions that match their scale. Zintra Beams collection address this need perfectly, offering substantial proportions that exude a sense of structure and architectural grandeur. Their modular design allows for a variety of configurations across a range of styles and sizes and includes connectors for effortless customization to suit any space.</li> <li>There are 5 different geometric designs available: Open &amp; Closed Rafter, Rectangular, Square and Parallel Beams, available in various sizes (please refer to the dimensions for design specific details). We even have a coffer available to suit open, closed and square designs for added acoustic comfort.</li> </ul> |                                                                                                                                                          |  |
|                                                     |                                                                                                                                                                                                                                                                                                                                                                                                                                                                                                                                                                                                                                                                                                                                         |                                                                                                                                                          |  |
|                                                     | Coffers                                                                                                                                                                                                                                                                                                                                                                                                                                                                                                                                                                                                                                                                                                                                 |                                                                                                                                                          |  |
|                                                     | match Coffer panels. With a simple                                                                                                                                                                                                                                                                                                                                                                                                                                                                                                                                                                                                                                                                                                      | the addition of colour coordinated or mix and<br>addition of Zintra Coffers to your Beams install<br>m 1.0 to 1.5. Coffer Panels are sold in a set of 8, |  |
|                                                     | Coffers are not suitable for Rectangular or Parallel Beams.                                                                                                                                                                                                                                                                                                                                                                                                                                                                                                                                                                                                                                                                             |                                                                                                                                                          |  |
|                                                     |                                                                                                                                                                                                                                                                                                                                                                                                                                                                                                                                                                                                                                                                                                                                         | orption, Zintra Beams function as porous<br>acy range. This significantly enhances the NRC                                                               |  |
| Composition                                         | Zintra Acoustic Panel - 100% Solution Dyed (Colour Through) Polyester                                                                                                                                                                                                                                                                                                                                                                                                                                                                                                                                                                                                                                                                   |                                                                                                                                                          |  |
|                                                     | 12mm (1/2") - Density 2.4 kg /m² 0.5                                                                                                                                                                                                                                                                                                                                                                                                                                                                                                                                                                                                                                                                                                    | 5 lb/ft²                                                                                                                                                 |  |
| Sustainability                                      | Zintra is made from 100% recyclable materials.                                                                                                                                                                                                                                                                                                                                                                                                                                                                                                                                                                                                                                                                                          |                                                                                                                                                          |  |
|                                                     | • 60% post-consumer recycled con                                                                                                                                                                                                                                                                                                                                                                                                                                                                                                                                                                                                                                                                                                        | tent from PET bottles.                                                                                                                                   |  |
|                                                     | <ul> <li>35% pre-consumer recycled content from PET chips</li> </ul>                                                                                                                                                                                                                                                                                                                                                                                                                                                                                                                                                                                                                                                                    |                                                                                                                                                          |  |
|                                                     | • 5% polylactic acid (PLA)                                                                                                                                                                                                                                                                                                                                                                                                                                                                                                                                                                                                                                                                                                              |                                                                                                                                                          |  |
| Dimensions                                          | Coffer                                                                                                                                                                                                                                                                                                                                                                                                                                                                                                                                                                                                                                                                                                                                  |                                                                                                                                                          |  |
|                                                     | • 559mm (22") w x 12mm (0.5") h x<br>Set of 8                                                                                                                                                                                                                                                                                                                                                                                                                                                                                                                                                                                                                                                                                           | 559mm (22") d                                                                                                                                            |  |