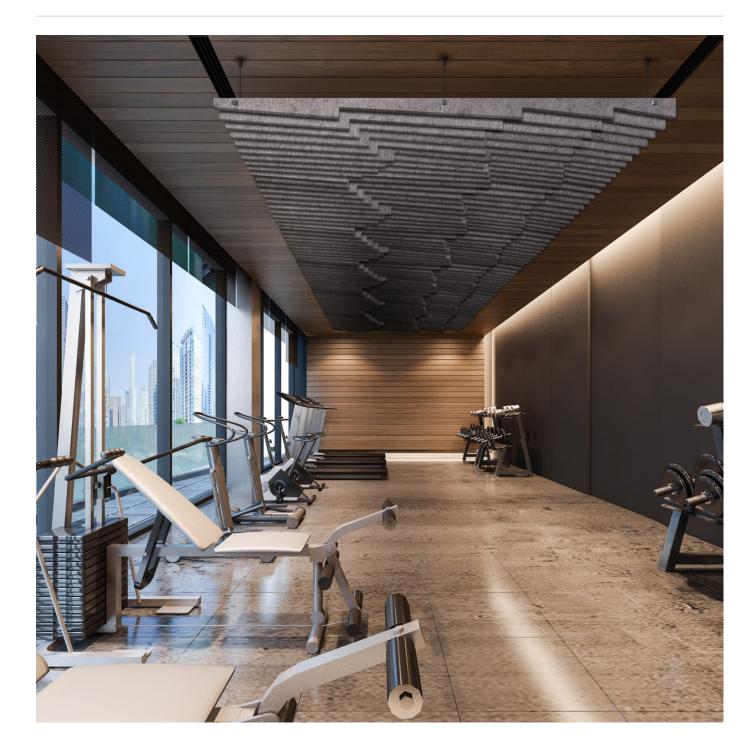

Acoustics » Acoustic Baffles

Transform your space with Zintra Baffle System, Bolt design. Our high-performing baffles offer flexible and dynamic acoustic control, perfect for enhancing spacious environments

| <ul><li>✓ Acoustic</li><li>✓ Easy Install</li></ul> | ✓ Bleach Cleanable                                                                                                                                                                                                                                                                                             | ✓ Easy Clean                        |
|-----------------------------------------------------|----------------------------------------------------------------------------------------------------------------------------------------------------------------------------------------------------------------------------------------------------------------------------------------------------------------|-------------------------------------|
| Description                                         | A modern solution for acoustic control, Zintra Baffles are a prefabricated, ceiling<br>mounted system. Showcasing Zintra's flexible characteristics and offering superior<br>acoustic control, Zintra Acoustic Baffles are an innovative replacement to<br>traditional mineral fibre lay systems.              |                                     |
|                                                     | By exposing the ceiling, Zintra baffles create an open and airy atmosphere while efficiently mitigating noise levels.                                                                                                                                                                                          |                                     |
|                                                     | Bolt                                                                                                                                                                                                                                                                                                           |                                     |
|                                                     | A dynamic and electrifying blade design, reminiscent of a lightning bolt. Its striking pattern evokes a sense of energy and motion.                                                                                                                                                                            |                                     |
|                                                     | Easy to assemble, easy to install and available in a large array of designs, baffles are ideally suited to large noisy spaces in educational institutions, shopping centres, restaurants, and airports.                                                                                                        |                                     |
|                                                     | Available in 11 designs                                                                                                                                                                                                                                                                                        |                                     |
|                                                     | Bolt   Canyon   Gorge   Individual   Louvre   Quarter   Ridge   Square   Swell   V-Fold<br>  Wave                                                                                                                                                                                                              |                                     |
|                                                     | Combining a dynamic aesthetic appeal and acoustic performance these systems<br>are supplied ready to install with minimum fuss. A great advantage of the vertical<br>blades is the increased surface area that is presented to the room resulting in a<br>greater absorption of sound compared to flat panels. |                                     |
|                                                     | Zintra Baffles present a modern and budget-friendly solution for cultivating a tranquil and efficient workspace.                                                                                                                                                                                               |                                     |
|                                                     | Choose from one of our 12 vibrant po                                                                                                                                                                                                                                                                           | wdercoat colors (additional charge) |
| Composition                                         | Zintra Acoustic Panel - 100% Solution                                                                                                                                                                                                                                                                          | n Dyed (Colour Through) Polyester   |
|                                                     | 12mm (1/2") - Density 2.4 kg /m² 0.5                                                                                                                                                                                                                                                                           | lb/ft²                              |
| Sustainability                                      | Zintra is made from 100% recyclable materials.                                                                                                                                                                                                                                                                 |                                     |
|                                                     | <ul> <li>60% post-consumer recycled content from PET bottles.</li> </ul>                                                                                                                                                                                                                                       |                                     |
|                                                     | • 35% pre-consumer recycled content from PET chips                                                                                                                                                                                                                                                             |                                     |
|                                                     | • 5% polylactic acid (PLA)                                                                                                                                                                                                                                                                                     |                                     |
|                                                     |                                                                                                                                                                                                                                                                                                                |                                     |