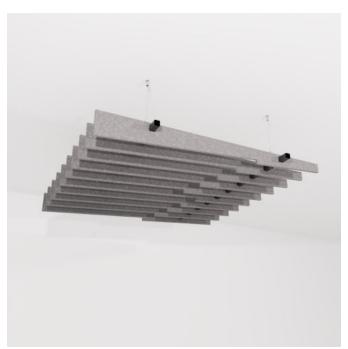

Acoustics » Acoustic Baffles

Transform your space with Zintra Baffle System, Bolt design. Our high-performing baffles offer flexible and dynamic acoustic control, perfect for enhancing spacious environments

| <ul><li>✓ Acoustic</li><li>✓ Easy Install</li></ul> | ✓ Bleach Cleanable                                                                                                                                                                                                                                                                                             | ✓ Easy Clean                        |
|-----------------------------------------------------|----------------------------------------------------------------------------------------------------------------------------------------------------------------------------------------------------------------------------------------------------------------------------------------------------------------|-------------------------------------|
| Description                                         | A modern solution for acoustic control, Zintra Baffles are a prefabricated, ceiling<br>mounted system. Showcasing Zintra's flexible characteristics and offering superior<br>acoustic control, Zintra Acoustic Baffles are an innovative replacement to<br>traditional mineral fibre lay systems.              |                                     |
|                                                     | By exposing the ceiling, Zintra baffles create an open and airy atmosphere while efficiently mitigating noise levels.                                                                                                                                                                                          |                                     |
|                                                     | Bolt                                                                                                                                                                                                                                                                                                           |                                     |
|                                                     | A dynamic and electrifying blade design, reminiscent of a lightning bolt. Its striking pattern evokes a sense of energy and motion.                                                                                                                                                                            |                                     |
|                                                     | Easy to assemble, easy to install and available in a large array of designs, baffles are ideally suited to large noisy spaces in educational institutions, shopping centres, restaurants, and airports.                                                                                                        |                                     |
|                                                     | Available in 11 designs                                                                                                                                                                                                                                                                                        |                                     |
|                                                     | Bolt   Canyon   Gorge   Individual   Louvre   Quarter   Ridge   Square   Swell   V-Fold<br>  Wave                                                                                                                                                                                                              |                                     |
|                                                     | Combining a dynamic aesthetic appeal and acoustic performance these systems<br>are supplied ready to install with minimum fuss. A great advantage of the vertical<br>blades is the increased surface area that is presented to the room resulting in a<br>greater absorption of sound compared to flat panels. |                                     |
|                                                     | Zintra Baffles present a modern and budget-friendly solution for cultivating a tranquil and efficient workspace.                                                                                                                                                                                               |                                     |
|                                                     | Choose from one of our 12 vibrant po                                                                                                                                                                                                                                                                           | wdercoat colors (additional charge) |
| Composition                                         | Zintra Acoustic Panel - 100% Solution                                                                                                                                                                                                                                                                          | n Dyed (Colour Through) Polyester   |
|                                                     | 12mm (1/2") - Density 2.4 kg /m² 0.5                                                                                                                                                                                                                                                                           | lb/ft²                              |
| Sustainability                                      | Zintra is made from 100% recyclable materials.                                                                                                                                                                                                                                                                 |                                     |
|                                                     | <ul> <li>60% post-consumer recycled content from PET bottles.</li> </ul>                                                                                                                                                                                                                                       |                                     |
|                                                     | • 35% pre-consumer recycled content from PET chips                                                                                                                                                                                                                                                             |                                     |
|                                                     | • 5% polylactic acid (PLA)                                                                                                                                                                                                                                                                                     |                                     |
|                                                     |                                                                                                                                                                                                                                                                                                                |                                     |

| Warranty Visit FAQ for more details. |                                                                                                                                                                                                                                   |
|--------------------------------------|-----------------------------------------------------------------------------------------------------------------------------------------------------------------------------------------------------------------------------------|
|                                      | Always test in an inconspicuous area first and if you don't see the expected results, contact us.                                                                                                                                 |
|                                      | For difficult stains, use a solution of household bleach (10% bleach / 90% water). To remove the bleach, repeat using a clean, water dampened cloth, then pat dry.                                                                |
|                                      | Dab Zintra with a damp clean cloth and mild solution of liquid detergent and warm water. Repeat using only clean water, then pat dry with a lint free cloth.                                                                      |
| Care Instructions                    | Vacuum to remove dust.                                                                                                                                                                                                            |
| Suggested<br>Installation            | Go to Technical Documents and download the Installation Guide for more details.                                                                                                                                                   |
|                                      | Go to the Technical Documents and download the Installation Guide for more details.                                                                                                                                               |
|                                      | Assemble your Baffle System then suspend from the ceiling using hanging hardware supplied.                                                                                                                                        |
| Assembly & Delivery                  | Ships Flat Packed.                                                                                                                                                                                                                |
|                                      | <ul> <li>4 or 6 Adjustable Suspension Kit (ASK)   4 or 6 Adjustable Fastener   4 or 6<br/>Hanger Bolts   2 or 3 x Aluminium Tube with Notches   4 or 6 x Aluminium End<br/>Caps   2 or 3 x 24mm (1") Zintra Connectors</li> </ul> |
|                                      | Depending on size:                                                                                                                                                                                                                |
| Supplied As                          | Bolt: 10 Zintra Blades                                                                                                                                                                                                            |
| Fire Rating                          | ASTM-E84 – Class A classification<br>AS ISO 9705 – 2003 – Group 1 classification<br>EN-13501 – B-s2-d0 classification                                                                                                             |
|                                      | Available in 120mm (4.7") or 240mm (9.5") high                                                                                                                                                                                    |
|                                      | • Large: 1220mm (48") w x 2745mm (108") d                                                                                                                                                                                         |
|                                      | • <b>Small:</b> 1220mm (48") w x 1220mm (48") d                                                                                                                                                                                   |
| Dimensions                           | Available in 2 sizes, Small Baffle and Large Baffle.                                                                                                                                                                              |