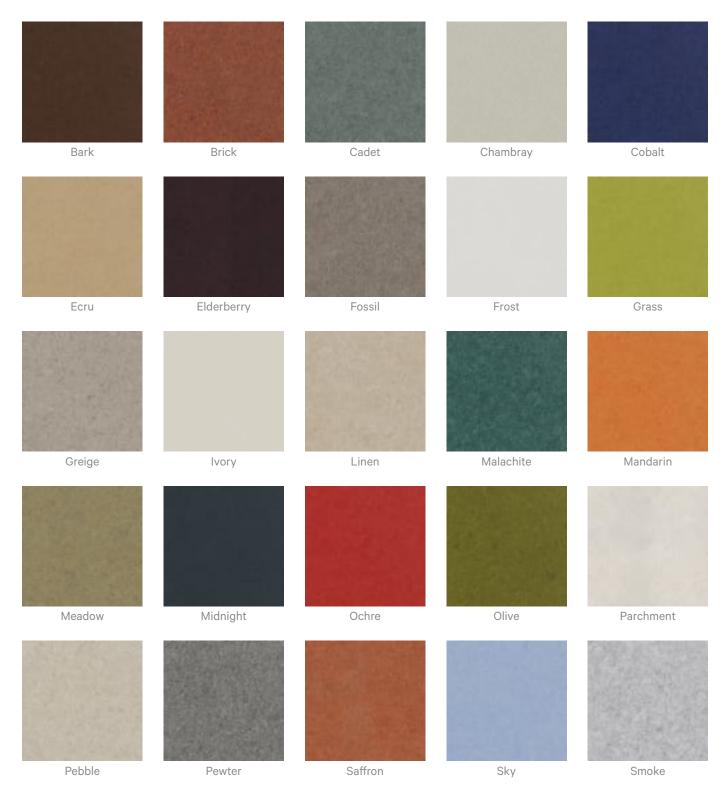

### **Colour & Finish Options**

#### Zintra 12mm Solid PET

Acoustics » Acoustic Baffles

Bleached

Terracotta Mission