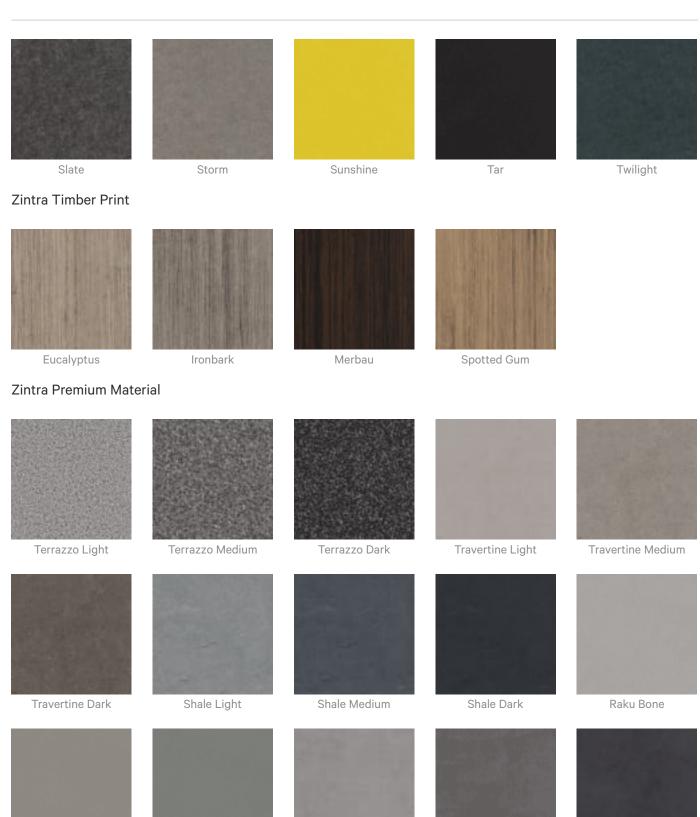

### Colour & Finish Options

#### Zintra 12mm Solid PET

**Acoustics** » Acoustic Baffles

Raku Luster

Raku Jade

Concrete Dark Tint

Concrete Cast

Concrete Polished