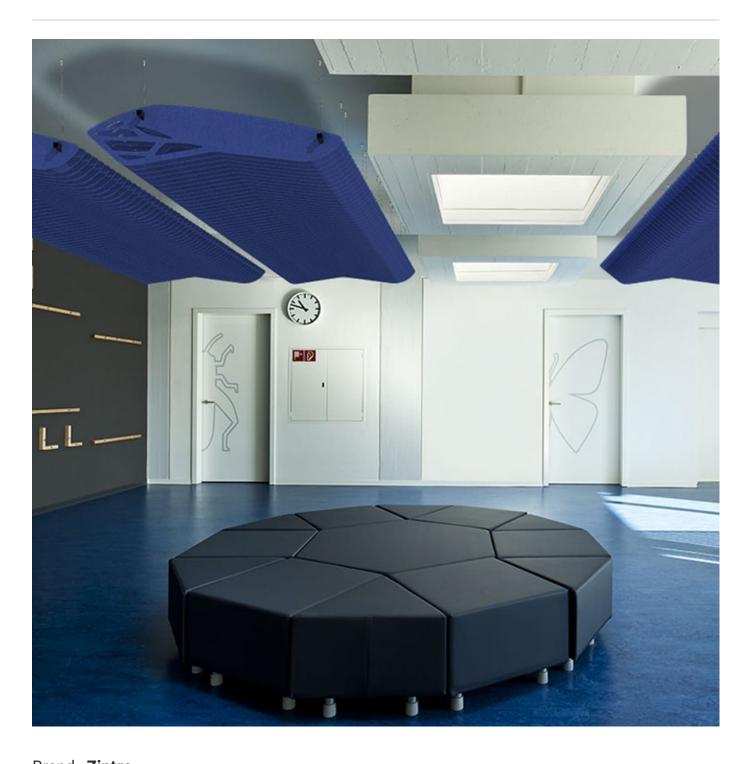

**Acoustics** » Acoustic Baffles

Brand: **Zintra** 

Collections: Baffle Systems

Applications: Ceilings

**Acoustics** » Acoustic Baffles

Transform your space with Zintra Baffle System, Gorge design. Our high-performing baffles offer flexible and dynamic acoustic control, perfect for enhancing spacious environments

| <ul><li>✓ Acoustic</li><li>✓ Easy Install</li></ul> | ✓ Bleach Cleanable                                                                                                                                                                                                                                                                       | ✓ Easy Clean                                                                                                                                                  |  |
|-----------------------------------------------------|------------------------------------------------------------------------------------------------------------------------------------------------------------------------------------------------------------------------------------------------------------------------------------------|---------------------------------------------------------------------------------------------------------------------------------------------------------------|--|
| Description                                         | A modern solution for acoustic control, Zintra Baffles are a prefabricated, ceiling mounted system. Showcasing Zintra's flexible characteristics and offering superior acoustic control, Zintra Acoustic Baffles are an innovative replacement to traditional mineral fibre lay systems. |                                                                                                                                                               |  |
|                                                     | By exposing the ceiling, Zintra baffles create an open and airy atmosphere while efficiently mitigating noise levels.                                                                                                                                                                    |                                                                                                                                                               |  |
|                                                     | Gorge                                                                                                                                                                                                                                                                                    |                                                                                                                                                               |  |
|                                                     | A free-form shape highlighted by an intricate cutout pattern at one end of the blade. This unique design adds character, making it an excellent choice for creating distinctive and visually engaging environments while enhancing acoustics.                                            |                                                                                                                                                               |  |
|                                                     | Available in 11 designs                                                                                                                                                                                                                                                                  |                                                                                                                                                               |  |
|                                                     | Bolt   Canyon   Gorge   Individual   Louvre   Ridge   Square   Swell   V-Fold   Wave                                                                                                                                                                                                     |                                                                                                                                                               |  |
|                                                     | are supplied ready to install with mi                                                                                                                                                                                                                                                    | peal and acoustic performance these systems inimum fuss. A great advantage of the vertical a that is presented to the room resulting in a red to flat panels. |  |
|                                                     | Zintra Baffles present a modern and tranquil and efficient workspace.                                                                                                                                                                                                                    | d budget-friendly solution for cultivating a                                                                                                                  |  |
|                                                     | Choose from one of our 12 vibrant p                                                                                                                                                                                                                                                      | oowdercoat colors (additional charge)                                                                                                                         |  |
| Composition                                         | Zintra Acoustic Panel - 100% Soluti                                                                                                                                                                                                                                                      | on Dyed (Colour Through) Polyester                                                                                                                            |  |
|                                                     | 12mm (1/2") - Density 2.4 kg /m² 0.5 lb/ft²                                                                                                                                                                                                                                              |                                                                                                                                                               |  |
| Sustainability                                      | Zintra is made from 100% recyclable materials.                                                                                                                                                                                                                                           |                                                                                                                                                               |  |
|                                                     | <ul> <li>60% post-consumer recycled content from PET bottles.</li> </ul>                                                                                                                                                                                                                 |                                                                                                                                                               |  |
|                                                     | • 35% pre-consumer recycled content from PET chips                                                                                                                                                                                                                                       |                                                                                                                                                               |  |
|                                                     | • 5% polylactic acid (PLA)                                                                                                                                                                                                                                                               |                                                                                                                                                               |  |
|                                                     |                                                                                                                                                                                                                                                                                          |                                                                                                                                                               |  |