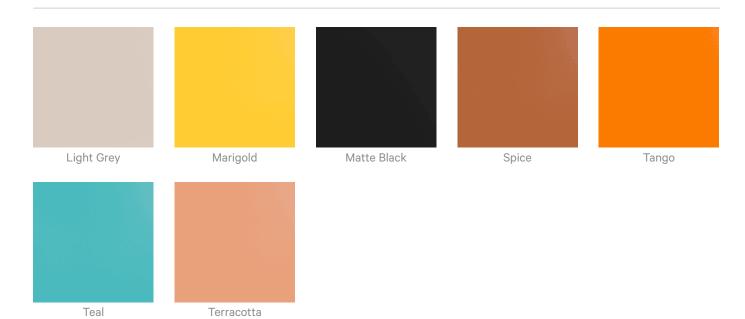

#### Powdercoat

Anodised Silver

Bengal White

Denim

Fern

Gunmetal

**Acoustics** » Acoustic Baffles