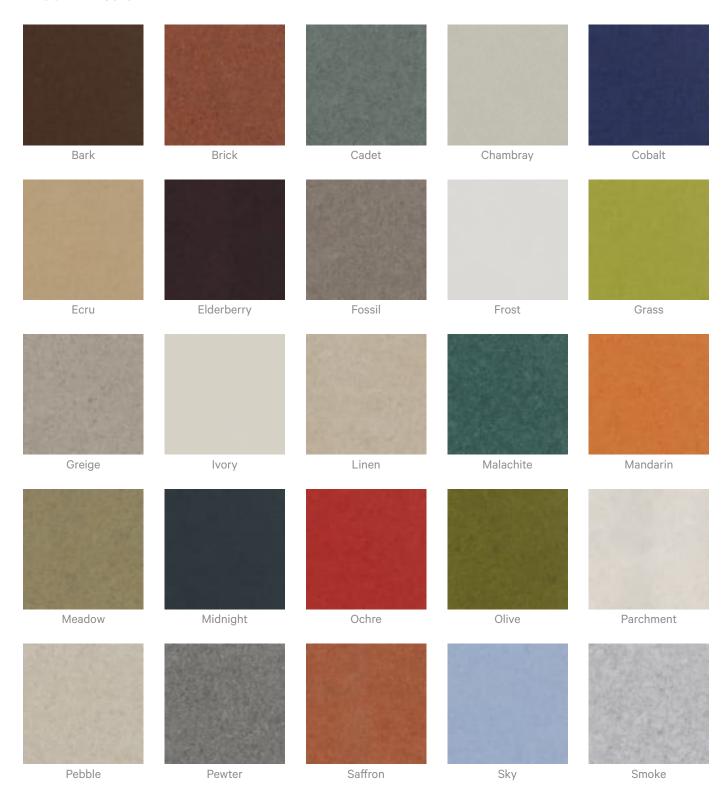

|  |  |
| Customisable              | Zintra Acoustic Panel - 100% Solution Dyed (Colour Through) Polyester                                                                                              |  |  |
|                           | 12mm (1/2") - Density 2.4 kg /m² 0.5 lb/ft²                                                                                                                        |  |  |



**Acoustics** » Acoustic Baffles

### Additional Comments NRC Rating

- Without Air Gap: Up to 0.95
- With 24" (610mm) Air Gap: Up to 1.00

### How to Specify 1. Select Design

- 2. Select Size
- 3. Select Zintra Colour



### Colour & Finish Options

#### Zintra 12mm Solid PET







**Acoustics** » Acoustic Baffles





Raku Luster

Raku Jade



Concrete Dark Tint

Concrete Cast

Concrete Polished

#### **Acoustics** » Acoustic Baffles



Terracotta Sun Bleached



Terracotta Mission



Terracotta Antique

#### Zintra Premium Wood



Knotty Pine



Maple



Poplar



Australian Walnut



Claro Walnut



Palm Wood



Rustic Walnut



Cherry



Euro Beech



Lacewood



Redwood



White Oak

#### Powdercoat



Anodised Silver



Bengal White



Denim



Fern



Gunmetal





**Acoustics** » Acoustic Baffles