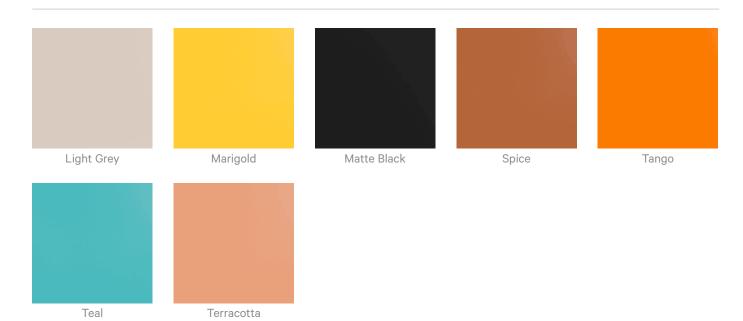

### Powdercoat

Anodised Silver

Bengal White

Denim

Fern

Gunmetal

**Acoustics** » Acoustic Baffles