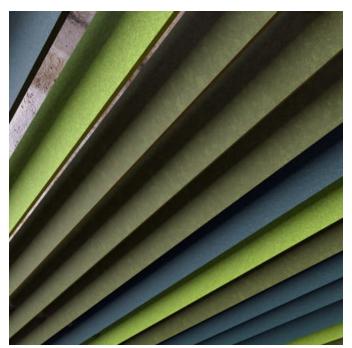

**Acoustics** » Acoustic Baffles

Brand: **Zintra** 

Collections: Baffle Systems

Applications: Ceilings

**Acoustics** » Acoustic Baffles

Baffle Systems Louvre Detail

Baffle Systems Louvre Detail

**Acoustics** » Acoustic Baffles

Transform your space with Zintra Baffle System, Louvre design. Our high-performing baffles offer flexible and dynamic acoustic control, perfect for enhancing spacious environments

| <ul><li>✓ Acoustic</li><li>✓ Easy Install</li></ul> | ✓ Bleach Cleanable                                                                                                                                                                                                                                                                                    | ✓ Easy Clean                         |  |  |  |  |  |
|-----------------------------------------------------|-------------------------------------------------------------------------------------------------------------------------------------------------------------------------------------------------------------------------------------------------------------------------------------------------------|--------------------------------------|--|--|--|--|--|
| Description                                         | A modern solution for acoustic control, Zintra Baffles are a prefabricated, ceiling mounted system. Showcasing Zintra's flexible characteristics and offering superior acoustic control, Zintra Acoustic Baffles are an innovative replacement to traditional mineral fibre lay systems.              |                                      |  |  |  |  |  |
|                                                     | By exposing the ceiling, Zintra baffles create an open and airy atmosphere while efficiently mitigating noise levels.                                                                                                                                                                                 |                                      |  |  |  |  |  |
|                                                     | Louvre                                                                                                                                                                                                                                                                                                |                                      |  |  |  |  |  |
|                                                     | A sleek, linear solutions for acoustics, and aesthetics, perfect for modern spaces.                                                                                                                                                                                                                   |                                      |  |  |  |  |  |
|                                                     | Easy to assemble, easy to install and available in a large array of designs, baffles are ideally suited to large noisy spaces in educational institutions, shopping centres, restaurants, and airports.                                                                                               |                                      |  |  |  |  |  |
|                                                     | Available in 11 designs                                                                                                                                                                                                                                                                               |                                      |  |  |  |  |  |
|                                                     | Bolt   Canyon   Gorge   Individual   Louvre   Quarter  Ridge   Square   Swell   V-Fold   Wave                                                                                                                                                                                                         |                                      |  |  |  |  |  |
|                                                     | Combining a dynamic aesthetic appeal and acoustic performance these systems are supplied ready to install with minimum fuss. A great advantage of the vertical blades is the increased surface area that is presented to the room resulting in a greater absorption of sound compared to flat panels. |                                      |  |  |  |  |  |
|                                                     | Zintra Baffles present a modern and budget-friendly solution for cultivating a tranquil and efficient workspace.                                                                                                                                                                                      |                                      |  |  |  |  |  |
|                                                     | Choose from one of our 12 vibrant po                                                                                                                                                                                                                                                                  | owdercoat colors (additional charge) |  |  |  |  |  |
| Composition                                         | Zintra Acoustic Panel - 100% Solutio                                                                                                                                                                                                                                                                  | n Dyed (Colour Through) Polyester    |  |  |  |  |  |
|                                                     | 12mm (1/2") - Density 2.4 kg /m² 0.5                                                                                                                                                                                                                                                                  | lb/ft²                               |  |  |  |  |  |
| Sustainability                                      | Zintra is made from 100% recyclable materials.                                                                                                                                                                                                                                                        |                                      |  |  |  |  |  |
|                                                     | • 60% post-consumer recycled content from PET bottles.                                                                                                                                                                                                                                                |                                      |  |  |  |  |  |
|                                                     | • 35% pre-consumer recycled content from PET chips                                                                                                                                                                                                                                                    |                                      |  |  |  |  |  |
|                                                     | • 5% polylactic acid (PLA)                                                                                                                                                                                                                                                                            |                                      |  |  |  |  |  |
|                                                     |                                                                                                                                                                                                                                                                                                       |                                      |  |  |  |  |  |