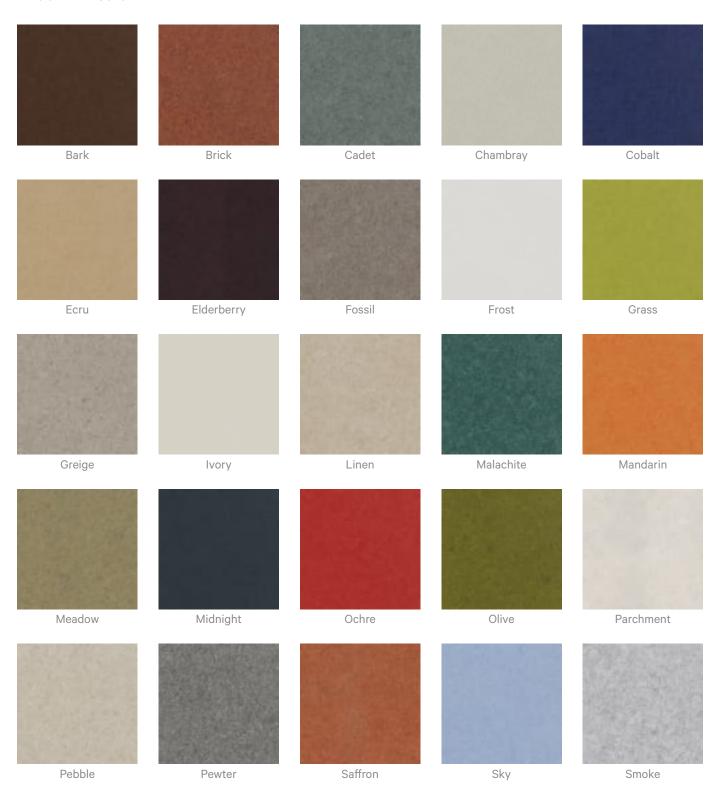

sing only clean water, then pat dry with a lint free cloth.

For difficult stains, use a solution of household bleach (10% bleach / 90% water). To remove the bleach, repeat using a clean, water dampened cloth, then pat dry.

Always test in an inconspicuous area first and if you don't see the expected results, contact us.

## Warranty

Visit FAQ for more details.

### Customisable

Zintra Acoustic Panel - 100% Solution Dyed (Colour Through) Polyester

12mm (1/2") - Density 2.4 kg /m<sup>2</sup> 0.5 lb/ft<sup>2</sup>





**Acoustics** » Acoustic Baffles

## Additional Comments NRC Rating

• Without Air Gap: Up to 0.95

• With 24" (610mm) Air Gap: Up to 1.00

## How to Specify 1. Select Design

2. Select Size

3. Select Zintra Colour



## Colour & Finish Options

### Zintra 12mm Solid PET







**Acoustics** » Acoustic Baffles



Concrete Cast

Raku Luster

Raku Jade

Concrete Dark Tint

Concrete Polished

**Acoustics** » Acoustic Baffles



Terracotta Sun Bleached



Terracotta Mission



Terracotta Antique

### Zintra Premium Wood



Knotty Pine



Maple



Poplar



Australian Walnut



Claro Walnut



Palm Wood



Rustic Walnut



Cherry



Euro Beech



Lacewood



Redwood



White Oak

### Powdercoat



Anodised Silver



Bengal White



Denim



Fern



Gunmetal





**Acoustics** » Acoustic Baffles