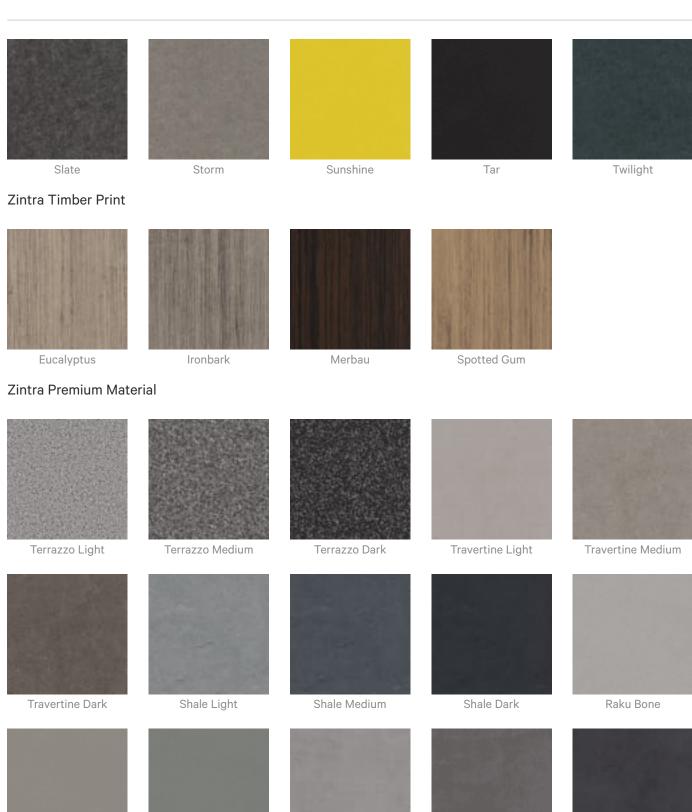

## Colour & Finish Options

### Zintra 12mm Solid PET

**Acoustics** » Acoustic Baffles

Concrete Cast

Raku Luster

Raku Jade

Concrete Dark Tint

Concrete Polished

**Acoustics** » Acoustic Baffles

**Acoustics** » Acoustic Baffles

Brand: **Zintra** 

Collections: Baffle Systems

Applications: Ceilings

**Acoustics** » Acoustic Baffles

Baffle Systems Louvre Detail

Baffle Systems Louvre Detail

**Acoustics** » Acoustic Baffles