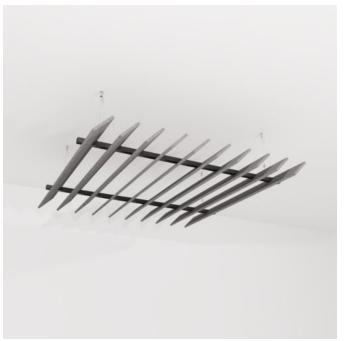

**Acoustics** » Acoustic Baffles

Brand: **Zintra** 

Collections: Baffle Systems

Applications: Ceilings

**Acoustics** » Acoustic Baffles

Baffle Systems Louvre Detail

Baffle Systems Louvre Detail

**Acoustics** » Acoustic Baffles

Transform your space with Zintra Baffle System, Louvre design. Our high-performing baffles offer flexible and dynamic acoustic control, perfect for enhancing spacious environments

| <ul><li>✓ Acoustic</li><li>✓ Easy Install</li></ul> | ✓ Bleach Cleanable                                                                                                                                                                                                                                                                                    | ✓ Easy Clean                         |  |  |  |  |  |
|-----------------------------------------------------|-------------------------------------------------------------------------------------------------------------------------------------------------------------------------------------------------------------------------------------------------------------------------------------------------------|--------------------------------------|--|--|--|--|--|
| Description                                         | A modern solution for acoustic control, Zintra Baffles are a prefabricated, ceiling mounted system. Showcasing Zintra's flexible characteristics and offering superior acoustic control, Zintra Acoustic Baffles are an innovative replacement to traditional mineral fibre lay systems.              |                                      |  |  |  |  |  |
|                                                     | By exposing the ceiling, Zintra baffles create an open and airy atmosphere while efficiently mitigating noise levels.                                                                                                                                                                                 |                                      |  |  |  |  |  |
|                                                     | Louvre                                                                                                                                                                                                                                                                                                |                                      |  |  |  |  |  |
|                                                     | A sleek, linear solutions for acoustics, and aesthetics, perfect for modern spaces.                                                                                                                                                                                                                   |                                      |  |  |  |  |  |
|                                                     | Easy to assemble, easy to install and available in a large array of designs, baffles are ideally suited to large noisy spaces in educational institutions, shopping centres, restaurants, and airports.                                                                                               |                                      |  |  |  |  |  |
|                                                     | Available in 11 designs                                                                                                                                                                                                                                                                               |                                      |  |  |  |  |  |
|                                                     | Bolt   Canyon   Gorge   Individual   Louvre   Quarter  Ridge   Square   Swell   V-Fold   Wave                                                                                                                                                                                                         |                                      |  |  |  |  |  |
|                                                     | Combining a dynamic aesthetic appeal and acoustic performance these systems are supplied ready to install with minimum fuss. A great advantage of the vertical blades is the increased surface area that is presented to the room resulting in a greater absorption of sound compared to flat panels. |                                      |  |  |  |  |  |
|                                                     | Zintra Baffles present a modern and budget-friendly solution for cultivating a tranquil and efficient workspace.                                                                                                                                                                                      |                                      |  |  |  |  |  |
|                                                     | Choose from one of our 12 vibrant po                                                                                                                                                                                                                                                                  | owdercoat colors (additional charge) |  |  |  |  |  |
| Composition                                         | Zintra Acoustic Panel - 100% Solutio                                                                                                                                                                                                                                                                  | n Dyed (Colour Through) Polyester    |  |  |  |  |  |
|                                                     | 12mm (1/2") - Density 2.4 kg /m² 0.5                                                                                                                                                                                                                                                                  | lb/ft²                               |  |  |  |  |  |
| Sustainability                                      | Zintra is made from 100% recyclable materials.                                                                                                                                                                                                                                                        |                                      |  |  |  |  |  |
|                                                     | • 60% post-consumer recycled content from PET bottles.                                                                                                                                                                                                                                                |                                      |  |  |  |  |  |
|                                                     | • 35% pre-consumer recycled content from PET chips                                                                                                                                                                                                                                                    |                                      |  |  |  |  |  |
|                                                     | • 5% polylactic acid (PLA)                                                                                                                                                                                                                                                                            |                                      |  |  |  |  |  |
|                                                     |                                                                                                                                                                                                                                                                                                       |                                      |  |  |  |  |  |

#### Louvre: 10 Blades

- Depending on size:
- 4 or 6 Adjustable Suspension Kit (ASK) | 2 or 3 x Aluminium Tube with Notches |
  4 or 6 x Aluminium End Caps | 2 or 3 x 124mm (1") Zintra Connectors