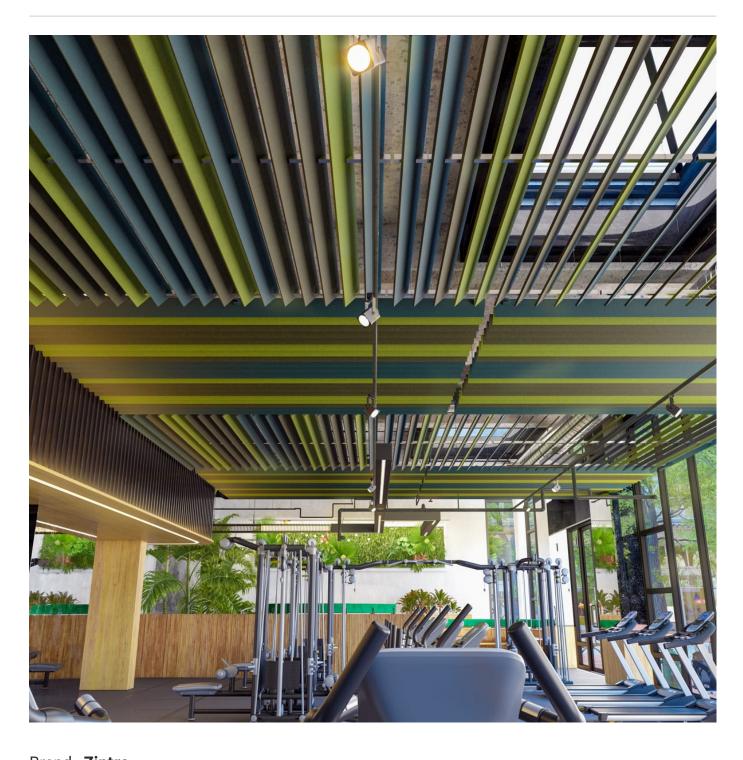

**Acoustics** » Acoustic Baffles

Brand: **Zintra** 

Collections: Baffle Systems

Applications: Ceilings

**Acoustics** » Acoustic Baffles

Baffle Systems Louvre Detail

Baffle Systems Louvre Detail

**Acoustics** » Acoustic Baffles

Transform your space with Zintra Baffle System, Louvre design. Our high-performing baffles offer flexible and dynamic acoustic control, perfect for enhancing spacious environments

| <ul><li>✓ Acoustic</li><li>✓ Easy Install</li></ul> | ✓ Bleach Cleanable                                                                                                                                                                                                                                                                                    | ✓ Easy Clean                         |  |  |  |  |  |
|-----------------------------------------------------|-------------------------------------------------------------------------------------------------------------------------------------------------------------------------------------------------------------------------------------------------------------------------------------------------------|--------------------------------------|--|--|--|--|--|
| Description                                         | A modern solution for acoustic control, Zintra Baffles are a prefabricated, ceiling mounted system. Showcasing Zintra's flexible characteristics and offering superior acoustic control, Zintra Acoustic Baffles are an innovative replacement to traditional mineral fibre lay systems.              |                                      |  |  |  |  |  |
|                                                     | By exposing the ceiling, Zintra baffles create an open and airy atmosphere while efficiently mitigating noise levels.                                                                                                                                                                                 |                                      |  |  |  |  |  |
|                                                     | Louvre                                                                                                                                                                                                                                                                                                |                                      |  |  |  |  |  |
|                                                     | A sleek, linear solutions for acoustics, and aesthetics, perfect for modern spaces.                                                                                                                                                                                                                   |                                      |  |  |  |  |  |
|                                                     | Easy to assemble, easy to install and available in a large array of designs, baffles are ideally suited to large noisy spaces in educational institutions, shopping centres, restaurants, and airports.                                                                                               |                                      |  |  |  |  |  |
|                                                     | Available in 11 designs                                                                                                                                                                                                                                                                               |                                      |  |  |  |  |  |
|                                                     | Bolt   Canyon   Gorge   Individual   Louvre   Quarter  Ridge   Square   Swell   V-Fold   Wave                                                                                                                                                                                                         |                                      |  |  |  |  |  |
|                                                     | Combining a dynamic aesthetic appeal and acoustic performance these systems are supplied ready to install with minimum fuss. A great advantage of the vertical blades is the increased surface area that is presented to the room resulting in a greater absorption of sound compared to flat panels. |                                      |  |  |  |  |  |
|                                                     | Zintra Baffles present a modern and budget-friendly solution for cultivating a tranquil and efficient workspace.                                                                                                                                                                                      |                                      |  |  |  |  |  |
|                                                     | Choose from one of our 12 vibrant po                                                                                                                                                                                                                                                                  | owdercoat colors (additional charge) |  |  |  |  |  |
| Composition                                         | Zintra Acoustic Panel - 100% Solutio                                                                                                                                                                                                                                                                  | n Dyed (Colour Through) Polyester    |  |  |  |  |  |
|                                                     | 12mm (1/2") - Density 2.4 kg /m² 0.5                                                                                                                                                                                                                                                                  | lb/ft²                               |  |  |  |  |  |
| Sustainability                                      | Zintra is made from 100% recyclable materials.                                                                                                                                                                                                                                                        |                                      |  |  |  |  |  |
|                                                     | • 60% post-consumer recycled content from PET bottles.                                                                                                                                                                                                                                                |                                      |  |  |  |  |  |
|                                                     | • 35% pre-consumer recycled content from PET chips                                                                                                                                                                                                                                                    |                                      |  |  |  |  |  |
|                                                     | • 5% polylactic acid (PLA)                                                                                                                                                                                                                                                                            |                                      |  |  |  |  |  |
|                                                     |                                                                                                                                                                                                                                                                                                       |                                      |  |  |  |  |  |