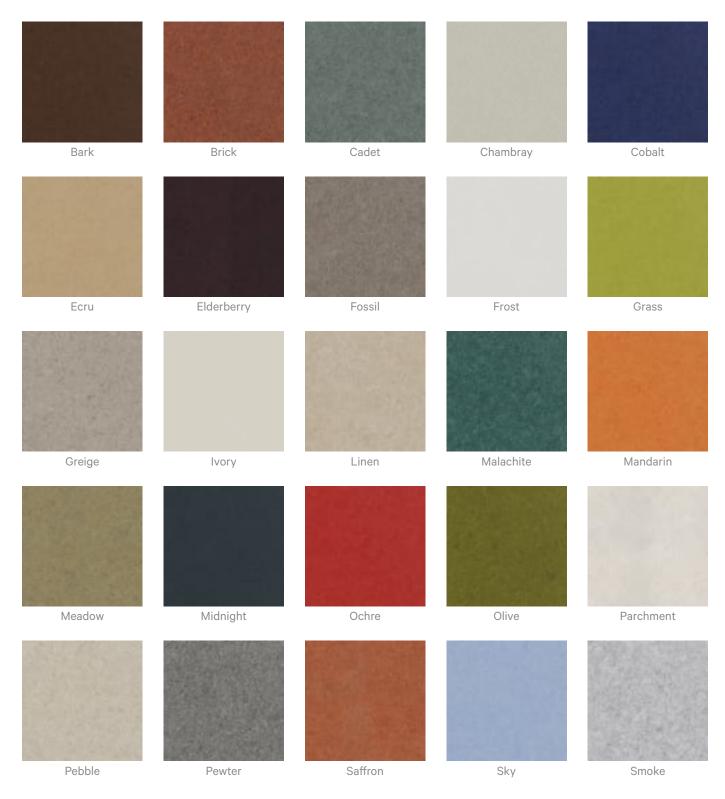

|  |



| Additional Comments | NRC Rating                             |
|---------------------|----------------------------------------|
|                     | • Without Air Gap: Up to 0.95          |
|                     | • With 24" (610mm) Air Gap: Up to 1.00 |
|                     |                                        |
| How to Specify      | 1. Select Design                       |
|                     | 2. Select Size                         |
|                     | 3. Select Zintra Colour                |
|                     |                                        |



Acoustics » Acoustic Baffles

### **Colour & Finish Options**

#### Zintra 12mm Solid PET





Acoustics » Acoustic Baffles



Raku Luster

Raku Jade



#### **Concrete Polished**



Acoustics » Acoustic Baffles







Terracotta Mission

Terracotta Antique

#### Zintra Premium Wood

Bleached