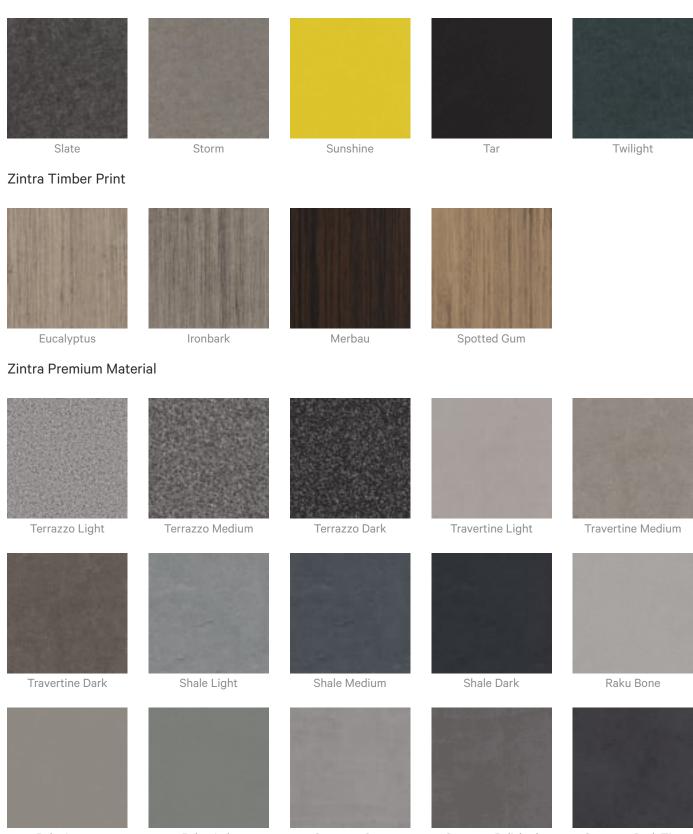

### **Colour & Finish Options**

#### Zintra 12mm Solid PET

Acoustics » Acoustic Baffles

Raku Luster

Raku Jade