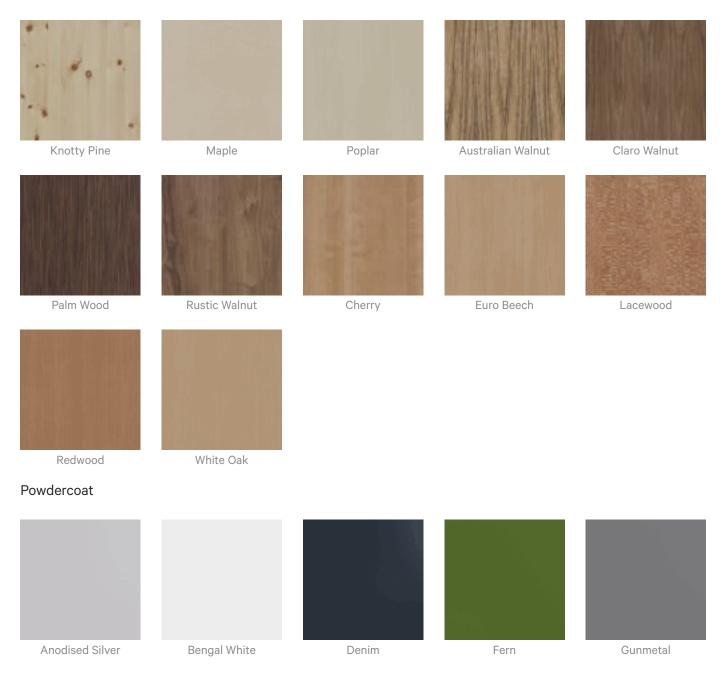

----|----------------------------------------|
|                     | • Without Air Gap: Up to 0.95          |
|                     | • With 24" (610mm) Air Gap: Up to 1.00 |
|                     |                                        |
| How to Specify      | 1. Select Design                       |
|                     | 2. Select Size                         |
|                     | 3. Select Zintra Colour                |
|                     |                                        |



Acoustics » Acoustic Baffles

### **Colour & Finish Options**

#### Zintra 12mm Solid PET





Acoustics » Acoustic Baffles



Raku Luster

Raku Jade



#### **Concrete Polished**



Acoustics » Acoustic Baffles







Terracotta Mission

Terracotta Antique

#### Zintra Premium Wood

Bleached