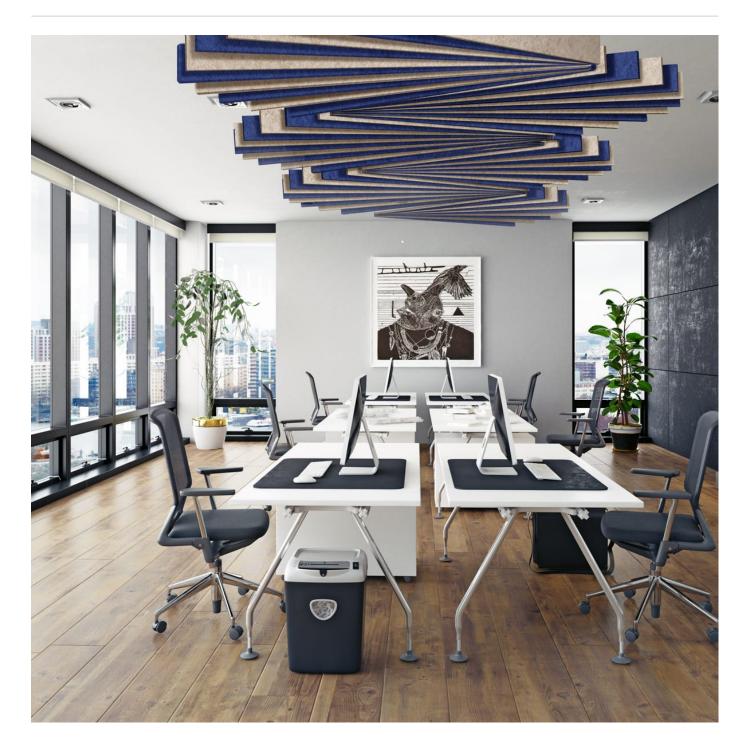

Transform your space with Zintra Baffle System, Quarter design. Our high-performing baffles offer flexible and dynamic acoustic control, perfect for enhancing spacious environments

| <ul><li>✓ Acoustic</li><li>✓ Easy Install</li></ul> | ✓ Bleach Cleanable                                                                                                                                                                                                                                                                                | ✓ Easy Clean                                                                                                                                                           |  |
|-----------------------------------------------------|---------------------------------------------------------------------------------------------------------------------------------------------------------------------------------------------------------------------------------------------------------------------------------------------------|------------------------------------------------------------------------------------------------------------------------------------------------------------------------|--|
| Description                                         | A modern solution for acoustic control, Zintra Baffles are a prefabricated, ceiling<br>mounted system. Showcasing Zintra's flexible characteristics and offering superior<br>acoustic control, Zintra Acoustic Baffles are an innovative replacement to<br>traditional mineral fibre lay systems. |                                                                                                                                                                        |  |
|                                                     | By exposing the ceiling, Zintra baffles create an open and airy atmosphere while efficiently mitigating noise levels.                                                                                                                                                                             |                                                                                                                                                                        |  |
|                                                     | Quarter                                                                                                                                                                                                                                                                                           |                                                                                                                                                                        |  |
|                                                     | A 90 degree fan design, which can be used side by side or put 4 together to make a large circle.                                                                                                                                                                                                  |                                                                                                                                                                        |  |
|                                                     | Easy to assemble, easy to install and available in a large array of designs, baffles are ideally suited to large noisy spaces in educational institutions, shopping centres, restaurants, and airports.                                                                                           |                                                                                                                                                                        |  |
|                                                     | Available in 10 designs                                                                                                                                                                                                                                                                           |                                                                                                                                                                        |  |
|                                                     | Bolt   Canyon   Gorge   Individual   Louvre   Ridge   Square   Swell   V-Fold   Wave                                                                                                                                                                                                              |                                                                                                                                                                        |  |
|                                                     | are supplied ready to install with m                                                                                                                                                                                                                                                              | peal and acoustic performance these systems<br>inimum fuss. A great advantage of the vertical<br>a that is presented to the room resulting in a<br>red to flat panels. |  |
|                                                     | Zintra Baffles present a modern and tranquil and efficient workspace.                                                                                                                                                                                                                             | budget-friendly solution for cultivating a                                                                                                                             |  |
|                                                     | Choose from one of our 12 vibrant p                                                                                                                                                                                                                                                               | oowdercoat colors (additional charge)                                                                                                                                  |  |
| Composition                                         | Zintra Acoustic Panel - 100% Soluti                                                                                                                                                                                                                                                               | on Dyed (Colour Through) Polyester                                                                                                                                     |  |
|                                                     | 12mm (1/2") - Density 2.4 kg /m² 0.                                                                                                                                                                                                                                                               | 5 lb/ft²                                                                                                                                                               |  |
| Sustainability                                      | Zintra is made from 100% recyclabl                                                                                                                                                                                                                                                                | e materials.                                                                                                                                                           |  |
|                                                     | <ul> <li>60% post-consumer recycled con</li> </ul>                                                                                                                                                                                                                                                | tent from PET bottles.                                                                                                                                                 |  |
|                                                     | • 35% pre-consumer recycled conte                                                                                                                                                                                                                                                                 | ent from PET chips                                                                                                                                                     |  |
|                                                     | • 5% polylactic acid (PLA)                                                                                                                                                                                                                                                                        |                                                                                                                                                                        |  |
|                                                     |                                                                                                                                                                                                                                                                                                   |                                                                                                                                                                        |  |

| 5                         |                                                                                                                                                                             |  |
|---------------------------|-----------------------------------------------------------------------------------------------------------------------------------------------------------------------------|--|
| Dimensions                | Length of individual baffles – 1300mm (51.18")                                                                                                                              |  |
|                           | <b>Quarter Baffle:</b> 1324mm (52.1") w x 1827mm (72") d x 110mm (4.3") h                                                                                                   |  |
|                           | <b>Full Circle:</b> 2800mm (108") w x 2800mm (108") d x 110mm (4.3"                                                                                                         |  |
|                           | For overall measurements please refer to installation guide.                                                                                                                |  |
| Fire Rating               | ASTM-E84 – Class A classification<br>AS ISO 9705 – 2003 – Group 1 classification<br>EN-13501 – B-s2-d0 classification                                                       |  |
| Supplied As               | Quarter: 10 Blades                                                                                                                                                          |  |
|                           | • Depending on size:                                                                                                                                                        |  |
|                           | <ul> <li>4 or 6 Adjustable Suspension Kit (ASK)   2 or 3 x Aluminium Tube with Notches  <br/>4 or 6 x Aluminium End Caps   2 or 3 x 124mm (1") Zintra Connectors</li> </ul> |  |
| Assembly & Delivery       | Ships Flat Packed.                                                                                                                                                          |  |
|                           | Assemble your Baffle System then suspend from the ceiling using hanging hardware supplied.                                                                                  |  |
|                           | Go to the Technical Documents and download the Installation Guide for more details.                                                                                         |  |
| Suggested<br>Installation | Go to Technical Documents and download the Installation Guide for more details.                                                                                             |  |
| Care Instructions         | Vacuum to remove dust.                                                                                                                                                      |  |
|                           | Dab Zintra with a damp clean cloth and mild solution of liquid detergent and warm water. Repeat using only clean water, then pat dry with a lint free cloth.                |  |
|                           | For difficult stains, use a solution of household bleach (10% bleach / 90% water). To remove the bleach, repeat using a clean, water dampened cloth, then pat dry.          |  |
|                           | Always test in an inconspicuous area first and if you don't see the expected results, contact us.                                                                           |  |
| Warranty                  | Visit FAQ for more details.                                                                                                                                                 |  |
| Customisable              | Zintra Acoustic Panel - 100% Solution Dyed (Colour Through) Polyester                                                                                                       |  |
|                           | 12mm (1/2") - Density 2.4 kg /m² 0.5 lb/ft²                                                                                                                                 |  |