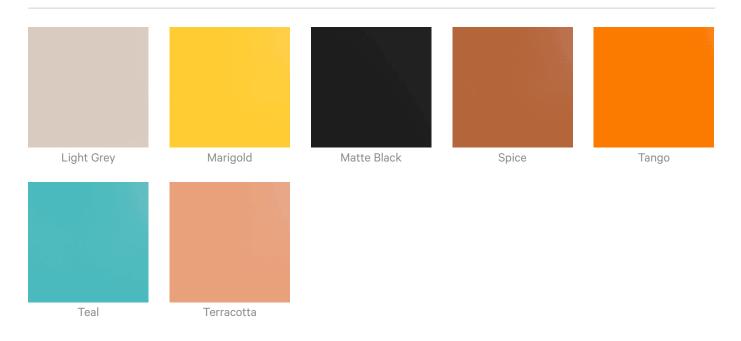

|----------------------------------------|
|                     | • Without Air Gap: Up to 0.95          |
|                     | • With 24" (610mm) Air Gap: Up to 1.00 |
|                     |                                        |
| How to Specify      | 1. Select Design                       |
|                     | 2. Select Size                         |
|                     | 3. Select Zintra Colour                |
|                     |                                        |



Acoustics » Acoustic Baffles

### **Colour & Finish Options**

#### Zintra 12mm Solid PET





Acoustics » Acoustic Baffles



Raku Luster

Raku Jade



#### **Concrete Polished**



Acoustics » Acoustic Baffles







Terracotta Mission

Terracotta Antique

#### Zintra Premium Wood

Bleached