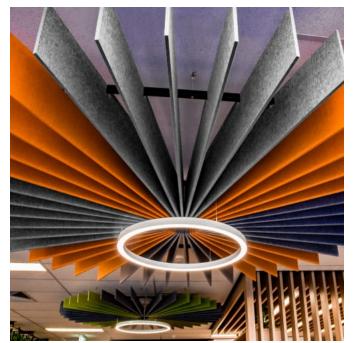

Transform your space with Zintra Baffle System, Quarter design. Our high-performing baffles offer flexible and dynamic acoustic control, perfect for enhancing spacious environments

| <ul><li>✓ Acoustic</li><li>✓ Easy Install</li></ul> | ✓ Bleach Cleanable                                                                                                                                                                                                                                                                                | ✓ Easy Clean                                                                                                                                                           |  |
|-----------------------------------------------------|---------------------------------------------------------------------------------------------------------------------------------------------------------------------------------------------------------------------------------------------------------------------------------------------------|------------------------------------------------------------------------------------------------------------------------------------------------------------------------|--|
| Description                                         | A modern solution for acoustic control, Zintra Baffles are a prefabricated, ceiling<br>mounted system. Showcasing Zintra's flexible characteristics and offering superior<br>acoustic control, Zintra Acoustic Baffles are an innovative replacement to<br>traditional mineral fibre lay systems. |                                                                                                                                                                        |  |
|                                                     | By exposing the ceiling, Zintra baffles create an open and airy atmosphere while efficiently mitigating noise levels.                                                                                                                                                                             |                                                                                                                                                                        |  |
|                                                     | Quarter                                                                                                                                                                                                                                                                                           |                                                                                                                                                                        |  |
|                                                     | A 90 degree fan design, which can be used side by side or put 4 together to make a large circle.                                                                                                                                                                                                  |                                                                                                                                                                        |  |
|                                                     | Easy to assemble, easy to install and available in a large array of designs, baffles are ideally suited to large noisy spaces in educational institutions, shopping centres, restaurants, and airports.                                                                                           |                                                                                                                                                                        |  |
|                                                     | Available in 10 designs                                                                                                                                                                                                                                                                           |                                                                                                                                                                        |  |
|                                                     | Bolt   Canyon   Gorge   Individual   Louvre   Ridge   Square   Swell   V-Fold   Wave                                                                                                                                                                                                              |                                                                                                                                                                        |  |
|                                                     | are supplied ready to install with m                                                                                                                                                                                                                                                              | peal and acoustic performance these systems<br>inimum fuss. A great advantage of the vertical<br>a that is presented to the room resulting in a<br>red to flat panels. |  |
|                                                     | Zintra Baffles present a modern and tranquil and efficient workspace.                                                                                                                                                                                                                             | budget-friendly solution for cultivating a                                                                                                                             |  |
|                                                     | Choose from one of our 12 vibrant p                                                                                                                                                                                                                                                               | oowdercoat colors (additional charge)                                                                                                                                  |  |
| Composition                                         | Zintra Acoustic Panel - 100% Soluti                                                                                                                                                                                                                                                               | on Dyed (Colour Through) Polyester                                                                                                                                     |  |
|                                                     | 12mm (1/2") - Density 2.4 kg /m² 0.                                                                                                                                                                                                                                                               | 5 lb/ft²                                                                                                                                                               |  |
| Sustainability                                      | Zintra is made from 100% recyclabl                                                                                                                                                                                                                                                                | e materials.                                                                                                                                                           |  |
|                                                     | <ul> <li>60% post-consumer recycled con</li> </ul>                                                                                                                                                                                                                                                | tent from PET bottles.                                                                                                                                                 |  |
|                                                     | • 35% pre-consumer recycled conte                                                                                                                                                                                                                                                                 | ent from PET chips                                                                                                                                                     |  |
|                                                     | • 5% polylactic acid (PLA)                                                                                                                                                                                                                                                                        |                                                                                                                                                                        |  |
|                                                     |                                                                                                                                                                                                                                                                                                   |                                                                                                                                                                        |  |