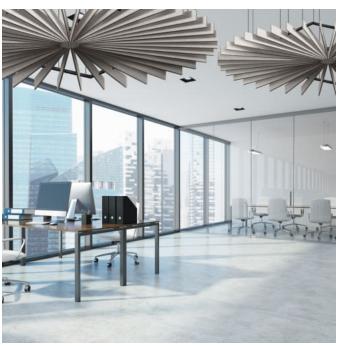

Transform your space with Zintra Baffle System, Quarter design. Our high-performing baffles offer flexible and dynamic acoustic control, perfect for enhancing spacious environments

| <ul><li>✓ Acoustic</li><li>✓ Easy Install</li></ul> | ✓ Bleach Cleanable                                                                                                                                                                                                                                                                                | ✓ Easy Clean                                                                                                                                                           |  |
|-----------------------------------------------------|---------------------------------------------------------------------------------------------------------------------------------------------------------------------------------------------------------------------------------------------------------------------------------------------------|------------------------------------------------------------------------------------------------------------------------------------------------------------------------|--|
| Description                                         | A modern solution for acoustic control, Zintra Baffles are a prefabricated, ceiling<br>mounted system. Showcasing Zintra's flexible characteristics and offering superior<br>acoustic control, Zintra Acoustic Baffles are an innovative replacement to<br>traditional mineral fibre lay systems. |                                                                                                                                                                        |  |
|                                                     | By exposing the ceiling, Zintra baffles create an open and airy atmosphere while efficiently mitigating noise levels.                                                                                                                                                                             |                                                                                                                                                                        |  |
|                                                     | Quarter                                                                                                                                                                                                                                                                                           |                                                                                                                                                                        |  |
|                                                     | A 90 degree fan design, which can be used side by side or put 4 together to make a large circle.                                                                                                                                                                                                  |                                                                                                                                                                        |  |
|                                                     | Easy to assemble, easy to install and available in a large array of designs, baffles are ideally suited to large noisy spaces in educational institutions, shopping centres, restaurants, and airports.                                                                                           |                                                                                                                                                                        |  |
|                                                     | Available in 10 designs                                                                                                                                                                                                                                                                           |                                                                                                                                                                        |  |
|                                                     | Bolt   Canyon   Gorge   Individual   Louvre   Ridge   Square   Swell   V-Fold   Wave                                                                                                                                                                                                              |                                                                                                                                                                        |  |
|                                                     | are supplied ready to install with m                                                                                                                                                                                                                                                              | peal and acoustic performance these systems<br>inimum fuss. A great advantage of the vertical<br>a that is presented to the room resulting in a<br>red to flat panels. |  |
|                                                     | Zintra Baffles present a modern and tranquil and efficient workspace.                                                                                                                                                                                                                             | budget-friendly solution for cultivating a                                                                                                                             |  |
|                                                     | Choose from one of our 12 vibrant p                                                                                                                                                                                                                                                               | oowdercoat colors (additional charge)                                                                                                                                  |  |
| Composition                                         | Zintra Acoustic Panel - 100% Soluti                                                                                                                                                                                                                                                               | on Dyed (Colour Through) Polyester                                                                                                                                     |  |
|                                                     | 12mm (1/2") - Density 2.4 kg /m² 0.                                                                                                                                                                                                                                                               | 5 lb/ft²                                                                                                                                                               |  |
| Sustainability                                      | Zintra is made from 100% recyclabl                                                                                                                                                                                                                                                                | e materials.                                                                                                                                                           |  |
|                                                     | <ul> <li>60% post-consumer recycled con</li> </ul>                                                                                                                                                                                                                                                | tent from PET bottles.                                                                                                                                                 |  |
|                                                     | • 35% pre-consumer recycled conte                                                                                                                                                                                                                                                                 | ent from PET chips                                                                                                                                                     |  |
|                                                     | • 5% polylactic acid (PLA)                                                                                                                                                                                                                                                                        |                                                                                                                                                                        |  |
|                                                     |                                                                                                                                                                                                                                                                                                   |                                                                                                                                                                        |  |