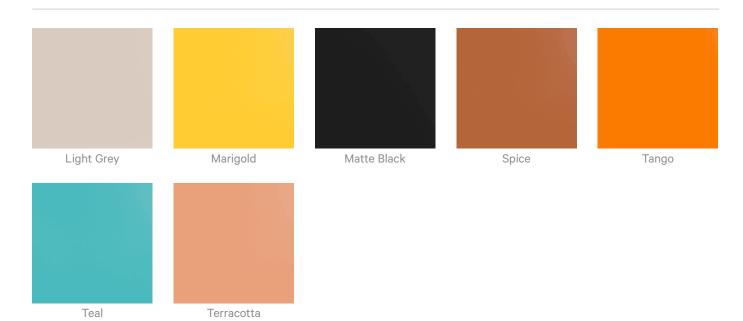

Zintra Baffles present a modern and budget-friendly solution for cultivating a tranquil and efficient workspace.

Choose from one of our 12 vibrant powdercoat colors (additional charge)

### Colour & Finish Options