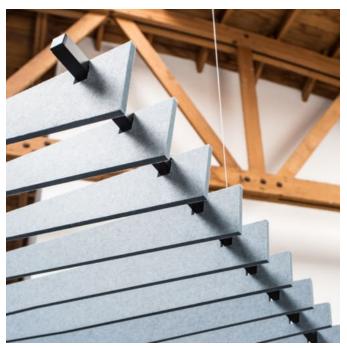

#### Ridge

Embodies the rugged beauty of a mountain ridge, with its undulating peaks and valleys. This design evokes a sense of natural splendour and depth, creating a visually striking presence.

Easy to assemble, easy to install and available in a large array of designs, baffles are ideally suited to large noisy spaces in educational institutions, shopping centres, restaurants, and airports.

| Dimensions                | Available in 2 sizes, Small Baffle and Large Baffle.                                                                                                                            |  |  |
|---------------------------|---------------------------------------------------------------------------------------------------------------------------------------------------------------------------------|--|--|
|                           | • <b>Small:</b> 1220mm (48") w x 1220mm (48") d                                                                                                                                 |  |  |
|                           | • <b>Large:</b> 1220mm (48") w x 2745mm (108") d                                                                                                                                |  |  |
|                           | Available in 120mm (4.7") or 240mm (9.5") high                                                                                                                                  |  |  |
| Fire Rating               | ASTM-E84 – Class A classification<br>AS ISO 9705 – 2003 – Group 1 classification<br>EN-13501 – B-s2-d0 classification                                                           |  |  |
| Supplied As               | Ridge: 10 Blades                                                                                                                                                                |  |  |
|                           | Depending on size:                                                                                                                                                              |  |  |
|                           | <ul> <li>4 or 6 Adjustable Suspension Kit (ASK)   2 or 3 x Aluminium Tube with Notches  </li> <li>4 or 6 x Aluminium End Caps   2 or 3 x 24mm (1") Zintra Connectors</li> </ul> |  |  |
| Assembly & Delivery       | Ships Flat Packed.                                                                                                                                                              |  |  |
|                           | Assemble your Baffle System then suspend from the ceiling using hanging hardware supplied.                                                                                      |  |  |
|                           | Go to the Technical Documents and download the Installation Guide for more details.                                                                                             |  |  |
| Suggested<br>Installation | Go to Technical Documents and download the Installation Guide for more details.                                                                                                 |  |  |
| Care Instructions         | Vacuum to remove dust.                                                                                                                                                          |  |  |
|                           | Dab Zintra with a damp clean cloth and mild solution of liquid detergent and warm water. Repeat using only clean water, then pat dry with a lint free cloth.                    |  |  |