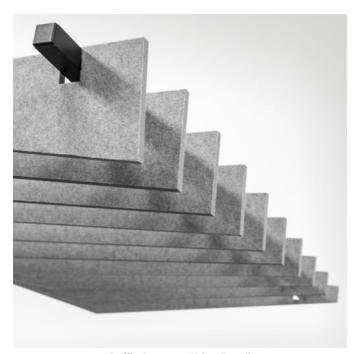

#### Ridge

Embodies the rugged beauty of a mountain ridge, with its undulating peaks and valleys. This design evokes a sense of natural splendour and depth, creating a visually striking presence.

Easy to assemble, easy to install and available in a large array of designs, baffles are ideally suited to large noisy spaces in educational institutions, shopping centres, restaurants, and airports.

| Dimensions                | Available in 2 sizes, Small Baffle and Large Baffle.                                                                                                                            |  |  |
|---------------------------|---------------------------------------------------------------------------------------------------------------------------------------------------------------------------------|--|--|
|                           | • <b>Small:</b> 1220mm (48") w x 1220mm (48") d                                                                                                                                 |  |  |
|                           | • <b>Large:</b> 1220mm (48") w x 2745mm (108") d                                                                                                                                |  |  |
|                           | Available in 120mm (4.7") or 240mm (9.5") high                                                                                                                                  |  |  |
| Fire Rating               | ASTM-E84 – Class A classification<br>AS ISO 9705 – 2003 – Group 1 classification<br>EN-13501 – B-s2-d0 classification                                                           |  |  |
| Supplied As               | Ridge: 10 Blades                                                                                                                                                                |  |  |
|                           | Depending on size:                                                                                                                                                              |  |  |
|                           | <ul> <li>4 or 6 Adjustable Suspension Kit (ASK)   2 or 3 x Aluminium Tube with Notches  </li> <li>4 or 6 x Aluminium End Caps   2 or 3 x 24mm (1") Zintra Connectors</li> </ul> |  |  |
| Assembly & Delivery       | Ships Flat Packed.                                                                                                                                                              |  |  |
|                           | Assemble your Baffle System then suspend from the ceiling using hanging hardware supplied.                                                                                      |  |  |
|                           | Go to the Technical Documents and download the Installation Guide for more details.                                                                                             |  |  |
| Suggested<br>Installation | Go to Technical Documents and download the Installation Guide for more details.                                                                                                 |  |  |
| Care Instructions         | Vacuum to remove dust.                                                                                                                                                          |  |  |
|                           | Dab Zintra with a damp clean cloth and mild solution of liquid detergent and warm water. Repeat using only clean water, then pat dry with a lint free cloth.                    |  |  |