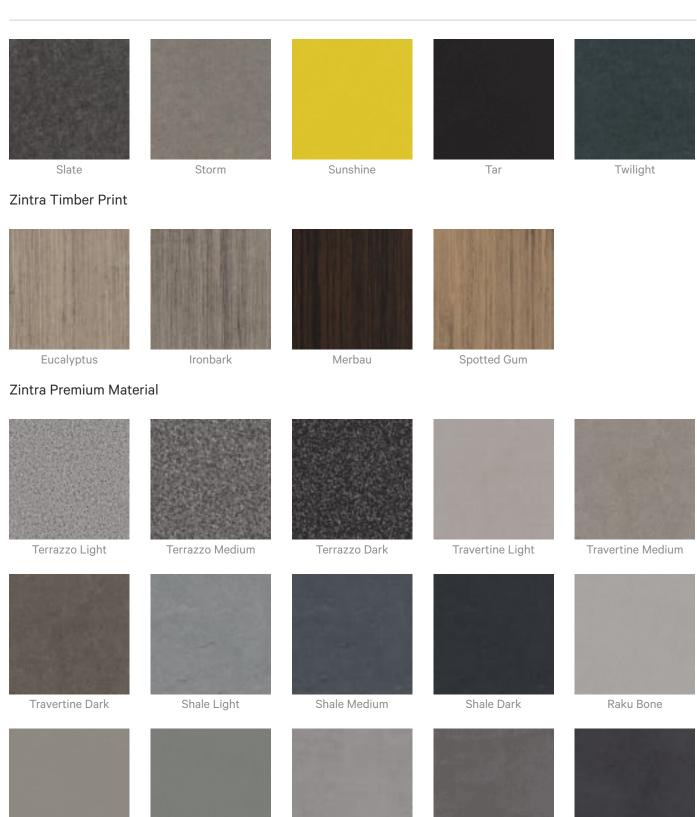

### Colour & Finish Options

### Zintra 12mm Solid PET

**Acoustics** » Acoustic Baffles

Raku Luster

Raku Jade

Concrete Dark Tint

Concrete Cast

Concrete Polished

### Zintra Premium Wood

Knotty Pine

Maple

Poplar

Australian Walnut

Claro Walnut

Palm Wood

Rustic Walnut