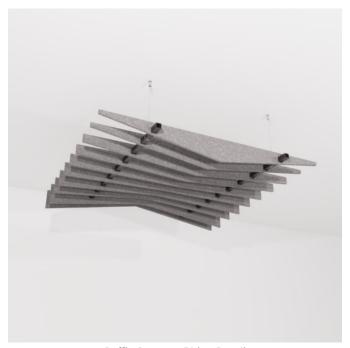

#### Ridge

Embodies the rugged beauty of a mountain ridge, with its undulating peaks and valleys. This design evokes a sense of natural splendour and depth, creating a visually striking presence.

Easy to assemble, easy to install and available in a large array of designs, baffles are ideally suited to large noisy spaces in educational institutions, shopping centres, restaurants, and airports.

| Dimensions                | Available in 2 sizes, Small Baffle and Large Baffle.                                                                                                                            |  |  |
|---------------------------|---------------------------------------------------------------------------------------------------------------------------------------------------------------------------------|--|--|
|                           | • <b>Small:</b> 1220mm (48") w x 1220mm (48") d                                                                                                                                 |  |  |
|                           | • <b>Large:</b> 1220mm (48") w x 2745mm (108") d                                                                                                                                |  |  |
|                           | Available in 120mm (4.7") or 240mm (9.5") high                                                                                                                                  |  |  |
| Fire Rating               | ASTM-E84 – Class A classification<br>AS ISO 9705 – 2003 – Group 1 classification<br>EN-13501 – B-s2-d0 classification                                                           |  |  |
| Supplied As               | Ridge: 10 Blades                                                                                                                                                                |  |  |
|                           | Depending on size:                                                                                                                                                              |  |  |
|                           | <ul> <li>4 or 6 Adjustable Suspension Kit (ASK)   2 or 3 x Aluminium Tube with Notches  </li> <li>4 or 6 x Aluminium End Caps   2 or 3 x 24mm (1") Zintra Connectors</li> </ul> |  |  |
| Assembly & Delivery       | Ships Flat Packed.                                                                                                                                                              |  |  |
|                           | Assemble your Baffle System then suspend from the ceiling using hanging hardware supplied.                                                                                      |  |  |
|                           | Go to the Technical Documents and download the Installation Guide for more details.                                                                                             |  |  |
| Suggested<br>Installation | Go to Technical Documents and download the Installation Guide for more details.                                                                                                 |  |  |
| Care Instructions         | Vacuum to remove dust.                                                                                                                                                          |  |  |
|                           | Dab Zintra with a damp clean cloth and mild solution of liquid detergent and warm water. Repeat using only clean water, then pat dry with a lint free cloth.                    |  |  |