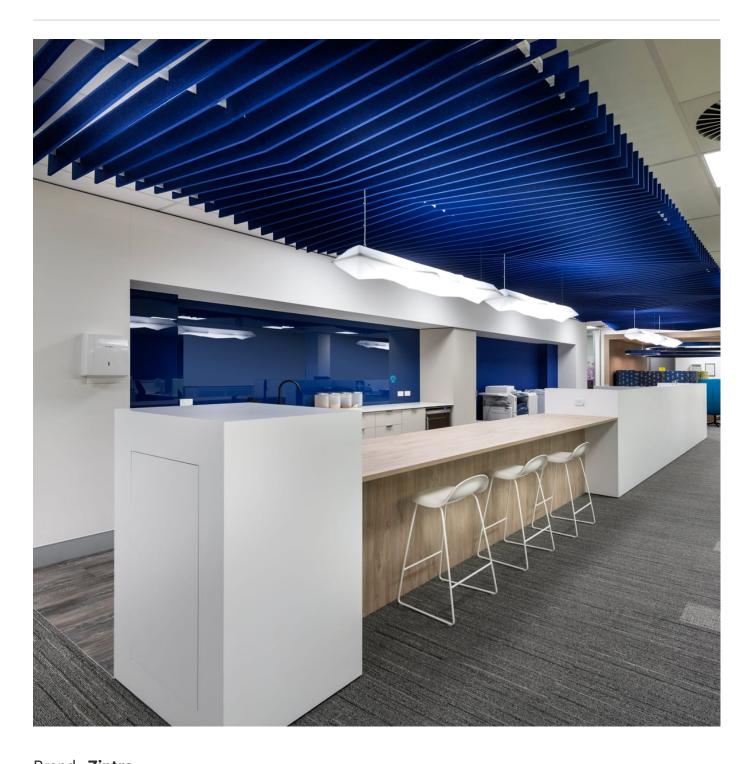

**Acoustics** » Acoustic Baffles

Transform your space with Zintra Baffle System, Ridge design. Our high-performing baffles offer flexible and dynamic acoustic control, perfect for enhancing spacious environments

#### Ridge

Embodies the rugged beauty of a mountain ridge, with its undulating peaks and valleys. This design evokes a sense of natural splendour and depth, creating a visually striking presence.

Easy to assemble, easy to install and available in a large array of designs, baffles are ideally suited to large noisy spaces in educational institutions, shopping centres, restaurants, and airports.