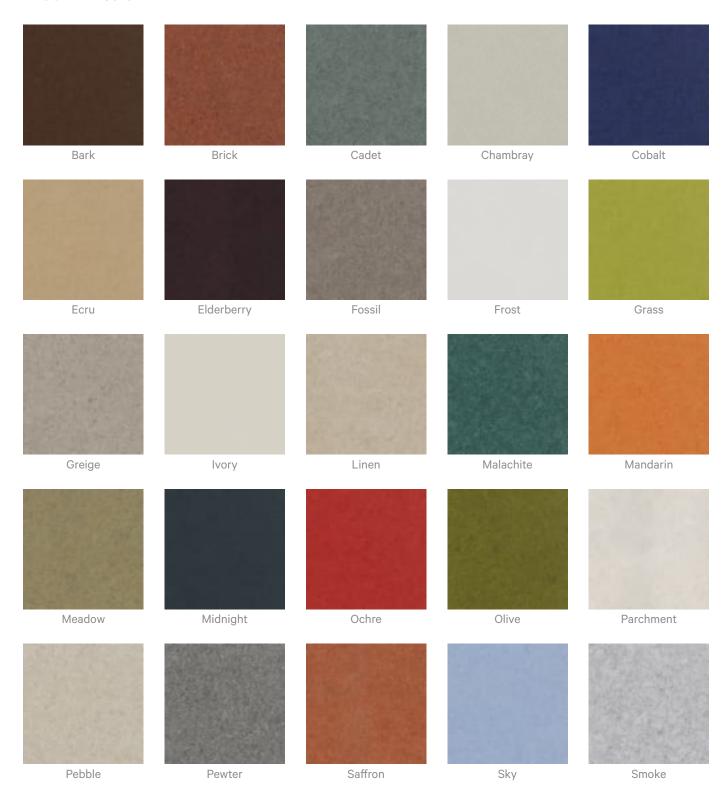

### Colour & Finish Options

### Zintra 12mm Solid PET

**Acoustics** » Acoustic Baffles

Raku Luster

Raku Jade

Concrete Dark Tint

Concrete Cast

Concrete Polished

#### Powdercoat

Anodised Silver

Bengal White

Denim

Fern

Gunmetal

**Acoustics** » Acoustic Baffles