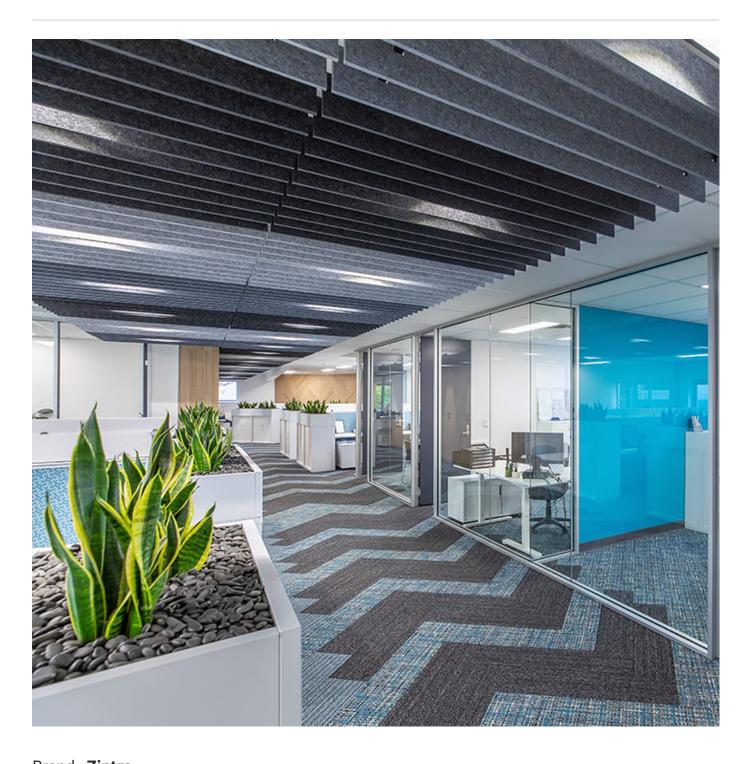

**Acoustics** » Acoustic Baffles

Brand: **Zintra** 

Collections: Baffle Systems

Applications: Ceilings

**Acoustics** » Acoustic Baffles

Baffle Systems Square Education

**Acoustics** » Acoustic Baffles

Transform your space with Zintra Baffle System, Square design. Our high-performing baffles offer flexible and dynamic acoustic control, perfect for enhancing spacious environments

| <ul><li>✓ Acoustic</li><li>✓ Easy Install</li></ul> | ✓ Bleach Cleanable                                                                                                                                                                                                                                                                                    | ✓ Easy Clean                               |
|-----------------------------------------------------|-------------------------------------------------------------------------------------------------------------------------------------------------------------------------------------------------------------------------------------------------------------------------------------------------------|--------------------------------------------|
| Description                                         | A modern solution for acoustic control, Zintra Baffles are a prefabricated, ceiling mounted system. Showcasing Zintra's flexible characteristics and offering superior acoustic control, Zintra Acoustic Baffles are an innovative replacement to traditional mineral fibre lay systems.              |                                            |
|                                                     | By exposing the ceiling, Zintra baffles create an open and airy atmosphere while efficiently mitigating noise levels.  Square                                                                                                                                                                         |                                            |
|                                                     |                                                                                                                                                                                                                                                                                                       |                                            |
|                                                     | A modern, square-shaped baffles for clean lines and effective acoustic control in any space.                                                                                                                                                                                                          |                                            |
|                                                     | Easy to assemble, easy to install and available in a large array of designs, baffles are ideally suited to large noisy spaces in educational institutions, shopping centres, restaurants, and airports.                                                                                               |                                            |
|                                                     | Available in 10 designs                                                                                                                                                                                                                                                                               |                                            |
|                                                     | Bolt   Canyon   Gorge   Individual   Louvre   Ridge   Square   Swell   V-Fold   Wave                                                                                                                                                                                                                  |                                            |
|                                                     | Combining a dynamic aesthetic appeal and acoustic performance these systems are supplied ready to install with minimum fuss. A great advantage of the vertical blades is the increased surface area that is presented to the room resulting in a greater absorption of sound compared to flat panels. |                                            |
|                                                     | Zintra Baffles present a modern and tranquil and efficient workspace.                                                                                                                                                                                                                                 | budget-friendly solution for cultivating a |
|                                                     | Choose from one of our 12 vibrant po                                                                                                                                                                                                                                                                  | owdercoat colors (additional charge)       |
| Composition                                         | Zintra Acoustic Panel - 100% Solutio                                                                                                                                                                                                                                                                  | n Dyed (Colour Through) Polyester          |
|                                                     | 12mm (1/2") - Density 2.4 kg /m <sup>2</sup> 0.5                                                                                                                                                                                                                                                      | lb/ft²                                     |
| Sustainability                                      | Zintra is made from 100% recyclable materials.                                                                                                                                                                                                                                                        |                                            |
|                                                     | 60% post-consumer recycled content from PET bottles.                                                                                                                                                                                                                                                  |                                            |
|                                                     | • 35% pre-consumer recycled content from PET chips                                                                                                                                                                                                                                                    |                                            |
|                                                     | • 5% polylactic acid (PLA)                                                                                                                                                                                                                                                                            |                                            |
|                                                     |                                                                                                                                                                                                                                                                                                       |                                            |