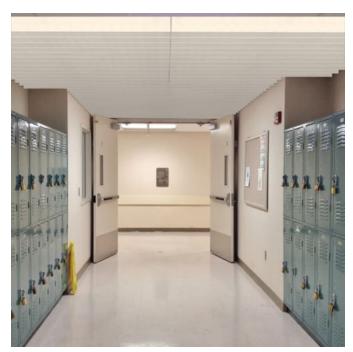

**Acoustics** » Acoustic Baffles

Brand: **Zintra** 

Collections: Baffle Systems

Applications: Ceilings

**Acoustics** » Acoustic Baffles

Baffle Systems Square Education

**Acoustics** » Acoustic Baffles

Transform your space with Zintra Baffle System, Square design. Our high-performing baffles offer flexible and dynamic acoustic control, perfect for enhancing spacious environments

| <ul><li>✓ Acoustic</li><li>✓ Easy Install</li></ul> | ✓ Bleach Cleanable                                                                                                                                                                                                                                                                                    | ✓ Easy Clean                               |
|-----------------------------------------------------|-------------------------------------------------------------------------------------------------------------------------------------------------------------------------------------------------------------------------------------------------------------------------------------------------------|--------------------------------------------|
| Description                                         | A modern solution for acoustic control, Zintra Baffles are a prefabricated, ceiling mounted system. Showcasing Zintra's flexible characteristics and offering superior acoustic control, Zintra Acoustic Baffles are an innovative replacement to traditional mineral fibre lay systems.              |                                            |
|                                                     | By exposing the ceiling, Zintra baffles create an open and airy atmosphere while efficiently mitigating noise levels.  Square                                                                                                                                                                         |                                            |
|                                                     |                                                                                                                                                                                                                                                                                                       |                                            |
|                                                     | A modern, square-shaped baffles for clean lines and effective acoustic control in any space.                                                                                                                                                                                                          |                                            |
|                                                     | Easy to assemble, easy to install and available in a large array of designs, baffles are ideally suited to large noisy spaces in educational institutions, shopping centres, restaurants, and airports.                                                                                               |                                            |
|                                                     | Available in 10 designs                                                                                                                                                                                                                                                                               |                                            |
|                                                     | Bolt   Canyon   Gorge   Individual   Louvre   Ridge   Square   Swell   V-Fold   Wave                                                                                                                                                                                                                  |                                            |
|                                                     | Combining a dynamic aesthetic appeal and acoustic performance these systems are supplied ready to install with minimum fuss. A great advantage of the vertical blades is the increased surface area that is presented to the room resulting in a greater absorption of sound compared to flat panels. |                                            |
|                                                     | Zintra Baffles present a modern and tranquil and efficient workspace.                                                                                                                                                                                                                                 | budget-friendly solution for cultivating a |
|                                                     | Choose from one of our 12 vibrant po                                                                                                                                                                                                                                                                  | owdercoat colors (additional charge)       |
| Composition                                         | Zintra Acoustic Panel - 100% Solutio                                                                                                                                                                                                                                                                  | n Dyed (Colour Through) Polyester          |
|                                                     | 12mm (1/2") - Density 2.4 kg /m <sup>2</sup> 0.5                                                                                                                                                                                                                                                      | lb/ft²                                     |
| Sustainability                                      | Zintra is made from 100% recyclable materials.                                                                                                                                                                                                                                                        |                                            |
|                                                     | 60% post-consumer recycled content from PET bottles.                                                                                                                                                                                                                                                  |                                            |
|                                                     | • 35% pre-consumer recycled content from PET chips                                                                                                                                                                                                                                                    |                                            |
|                                                     | • 5% polylactic acid (PLA)                                                                                                                                                                                                                                                                            |                                            |
|                                                     |                                                                                                                                                                                                                                                                                                       |                                            |