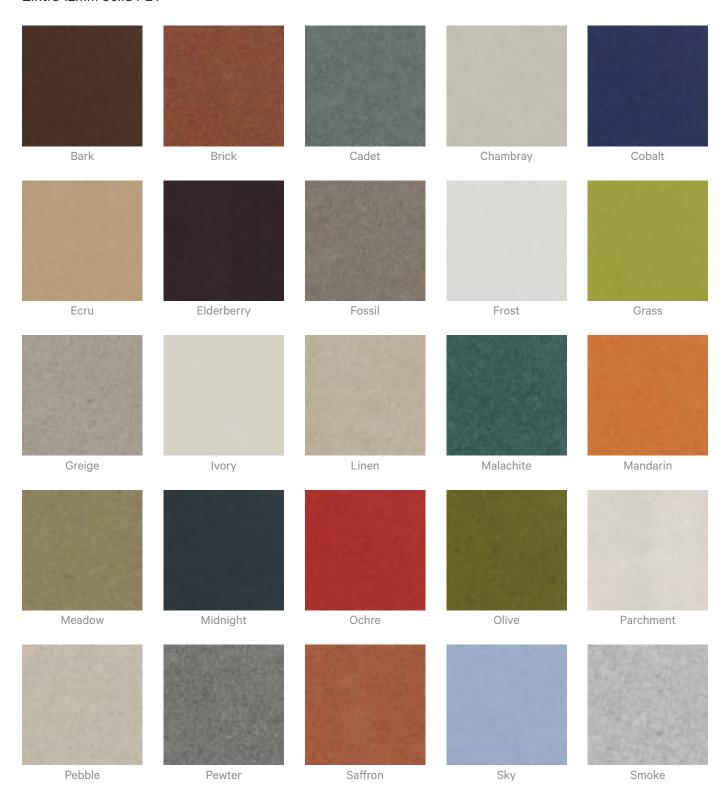

### Colour & Finish Options

#### Zintra 12mm Solid PET

**Acoustics** » Acoustic Baffles

Raku Luster

Raku Jade

Concrete Dark Tint

Concrete Cast

Concrete Polished

**Acoustics** » Acoustic Baffles