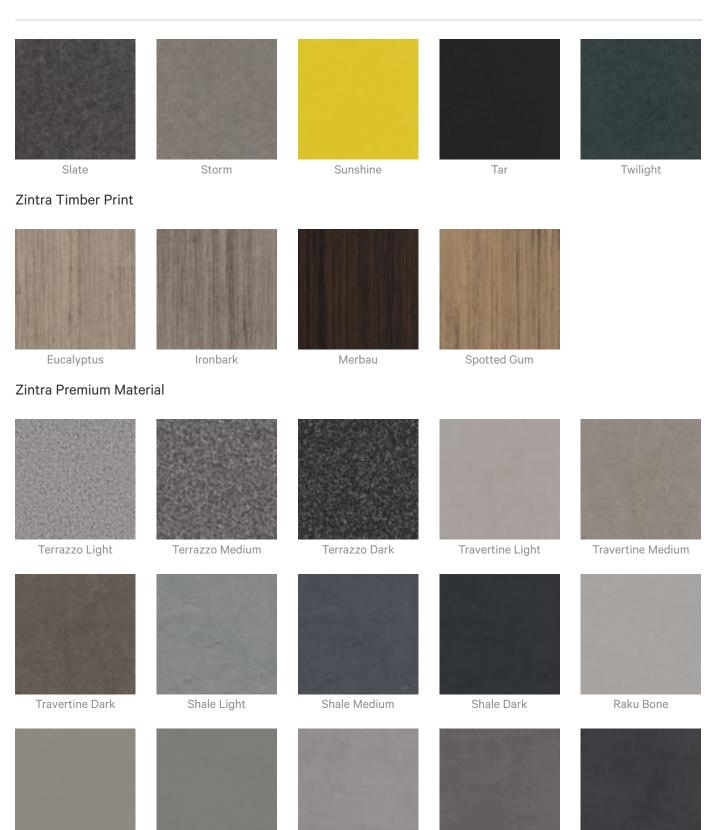

### Colour & Finish Options

#### Zintra 12mm Solid PET

**Acoustics** » Acoustic Baffles

Raku Luster

Raku Jade

Concrete Dark Tint

Concrete Cast

Concrete Polished

**Acoustics** » Acoustic Baffles