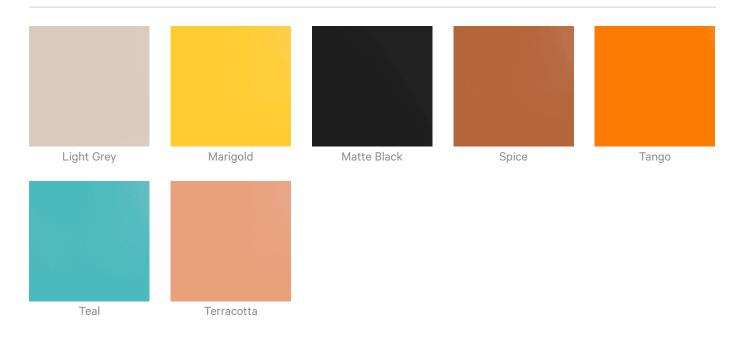

| <ul><li>✓ Acoustic</li><li>✓ Easy Install</li></ul> | ✓ Bleach Cleanable                                                                                                                                                                                                                                                                                             | ✓ Easy Clean                        |  |
|-----------------------------------------------------|----------------------------------------------------------------------------------------------------------------------------------------------------------------------------------------------------------------------------------------------------------------------------------------------------------------|-------------------------------------|--|
| Description                                         | A modern solution for acoustic control, Zintra Baffles are a prefabricated, ceiling<br>mounted system. Showcasing Zintra's flexible characteristics and offering superior<br>acoustic control, Zintra Acoustic Baffles are an innovative replacement to<br>traditional mineral fibre lay systems.              |                                     |  |
|                                                     | By exposing the ceiling, Zintra baffles create an open and airy atmosphere while efficiently mitigating noise levels. <b>Swell</b>                                                                                                                                                                             |                                     |  |
|                                                     |                                                                                                                                                                                                                                                                                                                |                                     |  |
|                                                     | Captures the essence of a wave's fluid motion, evoking a sense of movement and energy.                                                                                                                                                                                                                         |                                     |  |
|                                                     | Easy to assemble, easy to install and available in a large array of designs, baffles are ideally suited to large noisy spaces in educational institutions, shopping centres, restaurants, and airports.                                                                                                        |                                     |  |
|                                                     | Available in 11 designs                                                                                                                                                                                                                                                                                        |                                     |  |
|                                                     | Bolt   Canyon   Gorge   Individual   Louvre   Quarter   Ridge   Square   Swell   V-Fold<br>  Wave                                                                                                                                                                                                              |                                     |  |
|                                                     | Combining a dynamic aesthetic appeal and acoustic performance these systems<br>are supplied ready to install with minimum fuss. A great advantage of the vertical<br>blades is the increased surface area that is presented to the room resulting in a<br>greater absorption of sound compared to flat panels. |                                     |  |
|                                                     | Zintra Baffles present a modern and budget-friendly solution for cultivating a tranquil and efficient workspace.                                                                                                                                                                                               |                                     |  |
|                                                     | Choose from one of our 12 vibrant po                                                                                                                                                                                                                                                                           | wdercoat colors (additional charge) |  |
| Composition                                         | Zintra Acoustic Panel - 100% Solution                                                                                                                                                                                                                                                                          | n Dyed (Colour Through) Polyester   |  |
|                                                     | 12mm (1/2") - Density 2.4 kg /m² 0.5 l                                                                                                                                                                                                                                                                         | b/ft²                               |  |
| Sustainability                                      | Zintra is made from 100% recyclable                                                                                                                                                                                                                                                                            | materials.                          |  |
|                                                     | <ul> <li>60% post-consumer recycled content from PET bottles.</li> </ul>                                                                                                                                                                                                                                       |                                     |  |
|                                                     | <ul> <li>35% pre-consumer recycled content from PET chips</li> </ul>                                                                                                                                                                                                                                           |                                     |  |
|                                                     | • 5% polylactic acid (PLA)                                                                                                                                                                                                                                                                                     |                                     |  |
|                                                     |                                                                                                                                                                                                                                                                                                                |                                     |  |

### **Colour & Finish Options**