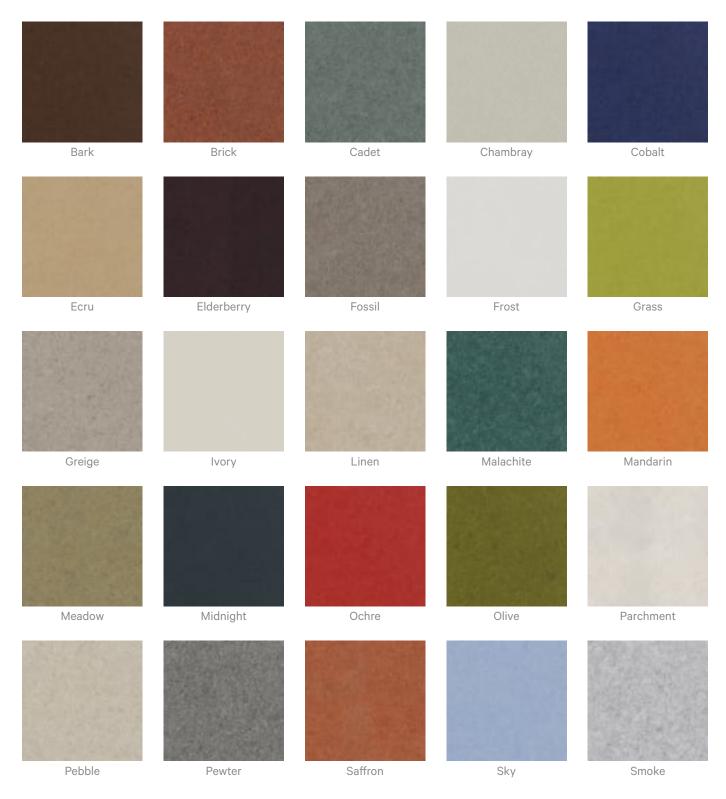

|  |



Acoustics » Acoustic Baffles

| Additional Comments | NRC Rating                             |
|---------------------|----------------------------------------|
|                     | • Without Air Gap: Up to 0.95          |
|                     | • With 24" (610mm) Air Gap: Up to 1.00 |
|                     |                                        |
| How to Specify      | 1. Select Design                       |
|                     | 2. Select Size                         |
|                     | 3. Select Zintra Colour                |
|                     |                                        |



Acoustics » Acoustic Baffles

### **Colour & Finish Options**

#### Zintra 12mm Solid PET





Acoustics » Acoustic Baffles



Raku Luster

Raku Jade



Concrete Cast

#### **Concrete Polished**

Concrete Dark Tint



1300 306 399 info@baresque.com.au baresque.com.au

Acoustics » Acoustic Baffles







Terracotta Mission

Terracotta Antique

#### Zintra Premium Wood

Bleached





Acoustics » Acoustic Baffles