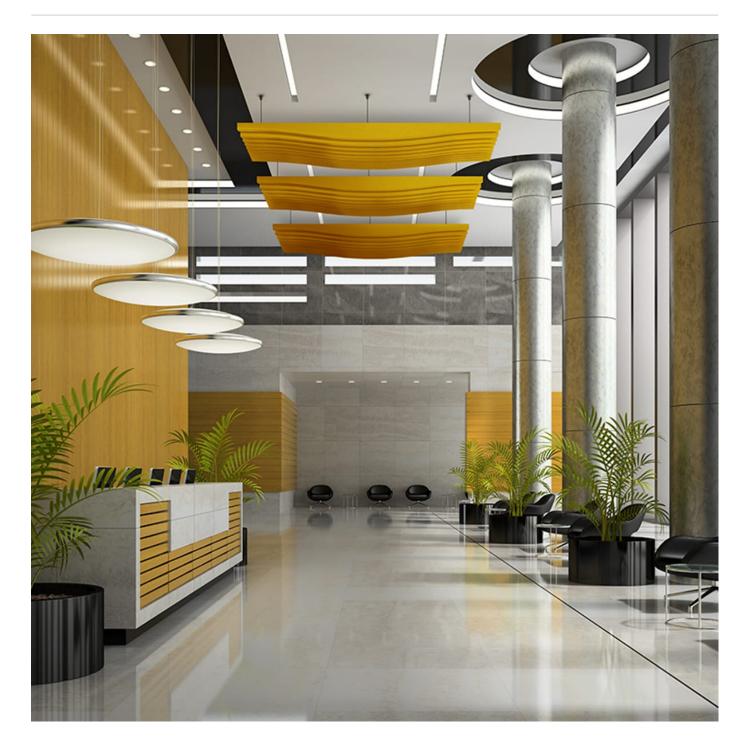

1300 306 399 info@baresque.com.au baresque.com.au

Acoustics » Acoustic Baffles

Transform your space with Zintra Baffle System, Swell design. Our high-performing baffles offer flexible and dynamic acoustic control, perfect for enhancing spacious environments

| <ul><li>✓ Acoustic</li><li>✓ Easy Install</li></ul> | ✓ Bleach Cleanable                                                                                                                                                                                                                                                                                             | ✓ Easy Clean                        |  |
|-----------------------------------------------------|----------------------------------------------------------------------------------------------------------------------------------------------------------------------------------------------------------------------------------------------------------------------------------------------------------------|-------------------------------------|--|
| Description                                         | A modern solution for acoustic control, Zintra Baffles are a prefabricated, ceiling<br>mounted system. Showcasing Zintra's flexible characteristics and offering superior<br>acoustic control, Zintra Acoustic Baffles are an innovative replacement to<br>traditional mineral fibre lay systems.              |                                     |  |
|                                                     | By exposing the ceiling, Zintra baffles create an open and airy atmosphere while efficiently mitigating noise levels. <b>Swell</b>                                                                                                                                                                             |                                     |  |
|                                                     |                                                                                                                                                                                                                                                                                                                |                                     |  |
|                                                     | Captures the essence of a wave's fluid motion, evoking a sense of movement and energy.                                                                                                                                                                                                                         |                                     |  |
|                                                     | Easy to assemble, easy to install and available in a large array of designs, baffles are ideally suited to large noisy spaces in educational institutions, shopping centres, restaurants, and airports.                                                                                                        |                                     |  |
|                                                     | Available in 11 designs                                                                                                                                                                                                                                                                                        |                                     |  |
|                                                     | Bolt   Canyon   Gorge   Individual   Louvre   Quarter   Ridge   Square   Swell   V-Fold<br>  Wave                                                                                                                                                                                                              |                                     |  |
|                                                     | Combining a dynamic aesthetic appeal and acoustic performance these systems<br>are supplied ready to install with minimum fuss. A great advantage of the vertical<br>blades is the increased surface area that is presented to the room resulting in a<br>greater absorption of sound compared to flat panels. |                                     |  |
|                                                     | Zintra Baffles present a modern and budget-friendly solution for cultivating a tranquil and efficient workspace.                                                                                                                                                                                               |                                     |  |
|                                                     | Choose from one of our 12 vibrant po                                                                                                                                                                                                                                                                           | wdercoat colors (additional charge) |  |
| Composition                                         | Zintra Acoustic Panel - 100% Solution                                                                                                                                                                                                                                                                          | n Dyed (Colour Through) Polyester   |  |
|                                                     | 12mm (1/2") - Density 2.4 kg /m² 0.5 l                                                                                                                                                                                                                                                                         | b/ft²                               |  |
| Sustainability                                      | Zintra is made from 100% recyclable                                                                                                                                                                                                                                                                            | materials.                          |  |
|                                                     | <ul> <li>60% post-consumer recycled content from PET bottles.</li> </ul>                                                                                                                                                                                                                                       |                                     |  |
|                                                     | <ul> <li>35% pre-consumer recycled content from PET chips</li> </ul>                                                                                                                                                                                                                                           |                                     |  |
|                                                     | • 5% polylactic acid (PLA)                                                                                                                                                                                                                                                                                     |                                     |  |
|                                                     |                                                                                                                                                                                                                                                                                                                |                                     |  |