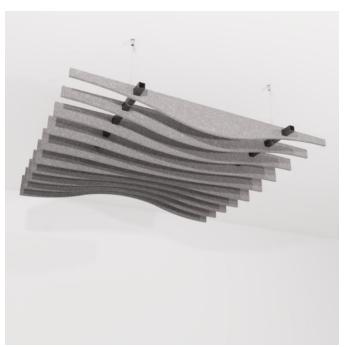

Acoustics » Acoustic Baffles

Brand: **Zintra** Collections: **Baffle Systems** Applications: **Ceilings** 

1300 306 399 info@baresque.com.au baresque.com.au

Acoustics » Acoustic Baffles

Baffle Systems Swell Detail

| <ul><li>✓ Acoustic</li><li>✓ Easy Install</li></ul> | ✓ Bleach Cleanable                                                                                                                                                                                                                                                                                             | ✓ Easy Clean                        |  |
|-----------------------------------------------------|----------------------------------------------------------------------------------------------------------------------------------------------------------------------------------------------------------------------------------------------------------------------------------------------------------------|-------------------------------------|--|
| Description                                         | A modern solution for acoustic control, Zintra Baffles are a prefabricated, ceiling<br>mounted system. Showcasing Zintra's flexible characteristics and offering superior<br>acoustic control, Zintra Acoustic Baffles are an innovative replacement to<br>traditional mineral fibre lay systems.              |                                     |  |
|                                                     | By exposing the ceiling, Zintra baffles create an open and airy atmosphere while efficiently mitigating noise levels. <b>Swell</b>                                                                                                                                                                             |                                     |  |
|                                                     |                                                                                                                                                                                                                                                                                                                |                                     |  |
|                                                     | Captures the essence of a wave's fluid motion, evoking a sense of movement and energy.                                                                                                                                                                                                                         |                                     |  |
|                                                     | Easy to assemble, easy to install and available in a large array of designs, baffles are ideally suited to large noisy spaces in educational institutions, shopping centres, restaurants, and airports.                                                                                                        |                                     |  |
|                                                     | Available in 11 designs                                                                                                                                                                                                                                                                                        |                                     |  |
|                                                     | Bolt   Canyon   Gorge   Individual   Louvre   Quarter   Ridge   Square   Swell   V-Fold<br>  Wave                                                                                                                                                                                                              |                                     |  |
|                                                     | Combining a dynamic aesthetic appeal and acoustic performance these systems<br>are supplied ready to install with minimum fuss. A great advantage of the vertical<br>blades is the increased surface area that is presented to the room resulting in a<br>greater absorption of sound compared to flat panels. |                                     |  |
|                                                     | Zintra Baffles present a modern and budget-friendly solution for cultivating a tranquil and efficient workspace.                                                                                                                                                                                               |                                     |  |
|                                                     | Choose from one of our 12 vibrant po                                                                                                                                                                                                                                                                           | wdercoat colors (additional charge) |  |
| Composition                                         | Zintra Acoustic Panel - 100% Solution                                                                                                                                                                                                                                                                          | n Dyed (Colour Through) Polyester   |  |
|                                                     | 12mm (1/2") - Density 2.4 kg /m² 0.5 l                                                                                                                                                                                                                                                                         | b/ft²                               |  |
| Sustainability                                      | Zintra is made from 100% recyclable                                                                                                                                                                                                                                                                            | materials.                          |  |
|                                                     | <ul> <li>60% post-consumer recycled content from PET bottles.</li> </ul>                                                                                                                                                                                                                                       |                                     |  |
|                                                     | <ul> <li>35% pre-consumer recycled content from PET chips</li> </ul>                                                                                                                                                                                                                                           |                                     |  |
|                                                     | • 5% polylactic acid (PLA)                                                                                                                                                                                                                                                                                     |                                     |  |
|                                                     |                                                                                                                                                                                                                                                                                                                |                                     |  |