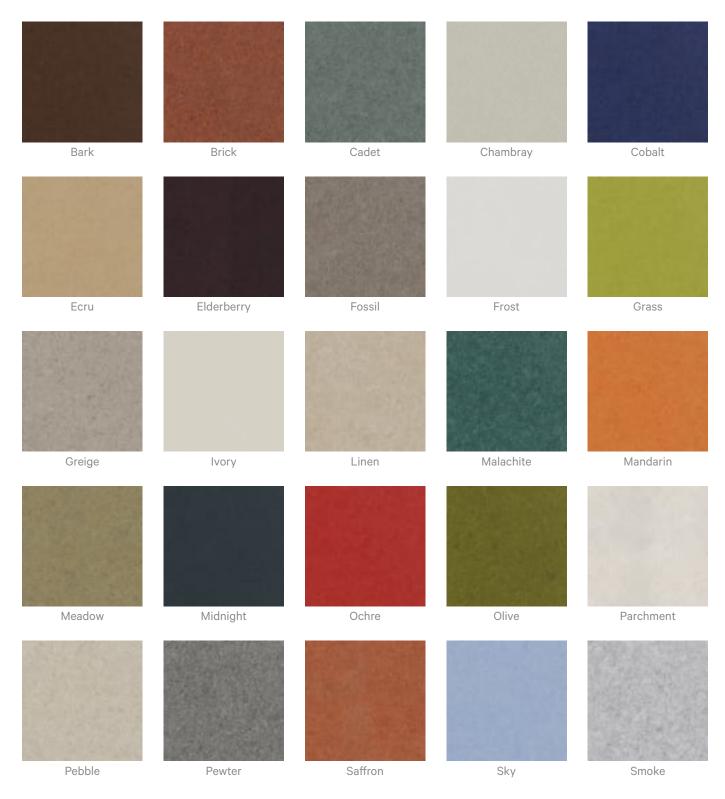

|  |



Acoustics » Acoustic Baffles

| Additional Comments | NRC Rating                             |
|---------------------|----------------------------------------|
|                     | • Without Air Gap: Up to 0.95          |
|                     | • With 24" (610mm) Air Gap: Up to 1.00 |
|                     |                                        |
| How to Specify      | 1. Select Design                       |
|                     | 2. Select Size                         |
|                     | 3. Select Zintra Colour                |
|                     |                                        |



Acoustics » Acoustic Baffles

### **Colour & Finish Options**

#### Zintra 12mm Solid PET





Acoustics » Acoustic Baffles



Raku Luster

Raku Jade



Concrete Cast

#### **Concrete Polished**

Concrete Dark Tint



Acoustics » Acoustic Baffles







Bleached

Terracotta Antique

#### Zintra Premium Wood





Acoustics » Acoustic Baffles