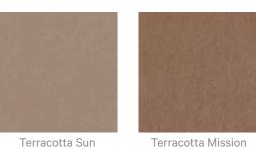

#### **Concrete Polished**

Concrete Dark Tint

Acoustics » Acoustic Baffles

Bleached

Terracotta Antique