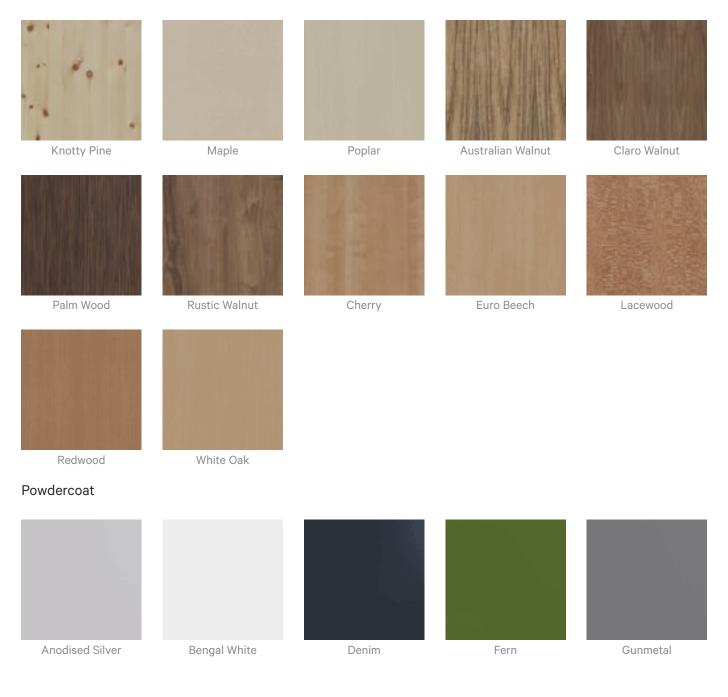

------------------------------|
|                     | • Without Air Gap: Up to 0.95          |
|                     | • With 24" (610mm) Air Gap: Up to 1.00 |
|                     |                                        |
| How to Specify      | 1. Select Design                       |
|                     | 2. Select Size                         |
|                     | 3. Select Zintra Colour                |
|                     |                                        |



Acoustics » Acoustic Baffles

### **Colour & Finish Options**

#### Zintra 12mm Solid PET





Acoustics » Acoustic Baffles



Raku Luster

Raku Jade



Concrete Cast

#### **Concrete Polished**

Concrete Dark Tint



Acoustics » Acoustic Baffles







Bleached

Terracotta Antique

#### Zintra Premium Wood





Acoustics » Acoustic Baffles