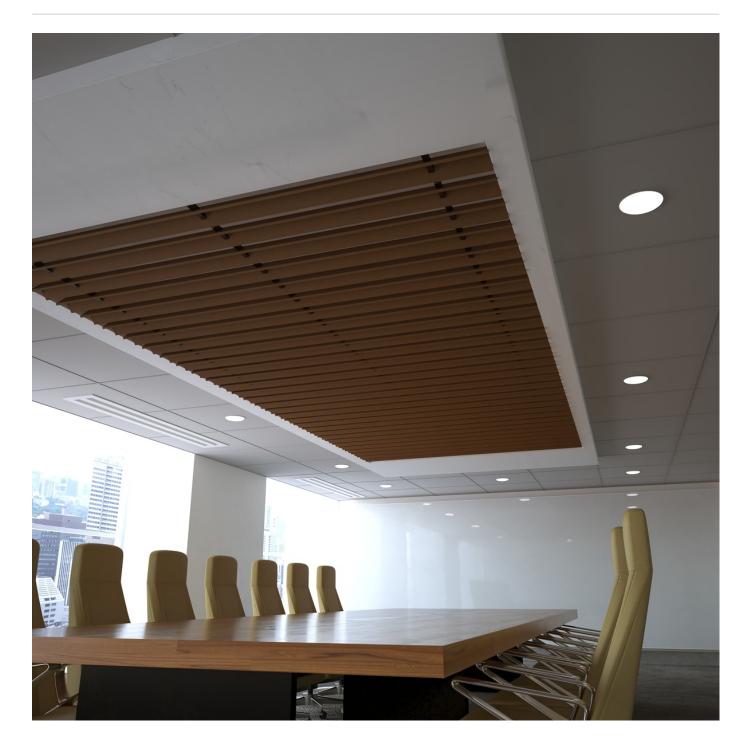

Acoustics » Acoustic Baffles

Brand: Zintra Collections: Baffle Systems Applications: Ceilings

Acoustics » Acoustic Baffles

Baffle Systems V Fold Detail

Acoustics » Acoustic Baffles

Transform your space with Zintra Baffle System, V-Fold design. Our high-performing baffles offer flexible and dynamic acoustic control, perfect for enhancing spacious environments

| <ul><li>✓ Acoustic</li><li>✓ Easy Install</li></ul> | ✓ Bleach Cleanable                                                                                                                                                                                                                                                                                | ✓ Easy Clean                                                                                                                                                    |
|-----------------------------------------------------|---------------------------------------------------------------------------------------------------------------------------------------------------------------------------------------------------------------------------------------------------------------------------------------------------|-----------------------------------------------------------------------------------------------------------------------------------------------------------------|
| Description                                         | A modern solution for acoustic control, Zintra Baffles are a prefabricated, ceiling<br>mounted system. Showcasing Zintra's flexible characteristics and offering superior<br>acoustic control, Zintra Acoustic Baffles are an innovative replacement to<br>traditional mineral fibre lay systems. |                                                                                                                                                                 |
|                                                     | By exposing the ceiling, Zintra baffles create an open and airy atmosphere while efficiently mitigating noise levels.                                                                                                                                                                             |                                                                                                                                                                 |
|                                                     | V-Fold                                                                                                                                                                                                                                                                                            |                                                                                                                                                                 |
|                                                     | Crafted with artistic folds, add a unique architectural touch to acoustic design.                                                                                                                                                                                                                 |                                                                                                                                                                 |
|                                                     | Easy to assemble, easy to install and available in a large array of designs, baffles are ideally suited to large noisy spaces in educational institutions, shopping centres, restaurants, and airports.                                                                                           |                                                                                                                                                                 |
|                                                     | Available in 11 designs                                                                                                                                                                                                                                                                           |                                                                                                                                                                 |
|                                                     | Bolt   Canyon   Gorge   Individual   Louvre   Quarter   Ridge   Square   Swell   V-Fold<br>  Wave                                                                                                                                                                                                 |                                                                                                                                                                 |
|                                                     | are supplied ready to install with min                                                                                                                                                                                                                                                            | al and acoustic performance these systems<br>imum fuss. A great advantage of the vertical<br>that is presented to the room resulting in a<br>ed to flat panels. |
|                                                     | Zintra Baffles present a modern and l<br>tranquil and efficient workspace.                                                                                                                                                                                                                        | budget-friendly solution for cultivating a                                                                                                                      |
|                                                     | Choose from one of our 12 vibrant po                                                                                                                                                                                                                                                              | wdercoat colors (additional charge)                                                                                                                             |
| Composition                                         | Zintra Acoustic Panel - 100% Solution                                                                                                                                                                                                                                                             | n Dyed (Colour Through) Polyester                                                                                                                               |
|                                                     | 12mm (1/2") - Density 2.4 kg /m² 0.5 l                                                                                                                                                                                                                                                            | b/ft²                                                                                                                                                           |
| Sustainability                                      | Zintra is made from 100% recyclable                                                                                                                                                                                                                                                               | materials.                                                                                                                                                      |
|                                                     | <ul> <li>60% post-consumer recycled content from PET bottles.</li> </ul>                                                                                                                                                                                                                          |                                                                                                                                                                 |
|                                                     | • 35% pre-consumer recycled conten                                                                                                                                                                                                                                                                | t from PET chips                                                                                                                                                |
|                                                     | • 5% polylactic acid (PLA)                                                                                                                                                                                                                                                                        |                                                                                                                                                                 |
|                                                     |                                                                                                                                                                                                                                                                                                   |                                                                                                                                                                 |