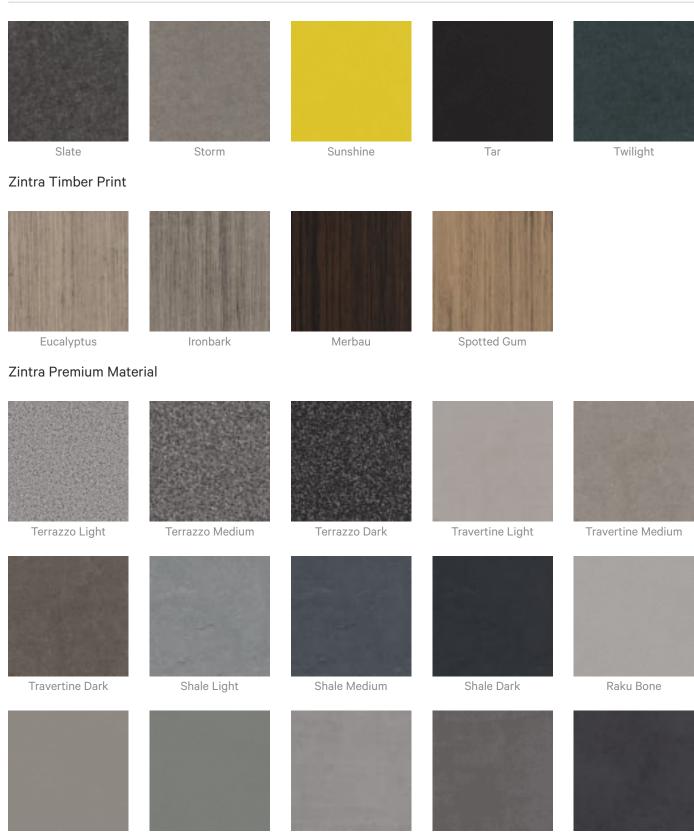

### **Colour & Finish Options**

#### Zintra 12mm Solid PET

Acoustics » Acoustic Baffles

Raku Luster

Raku Jade

Concrete Cast

#### **Concrete Polished**

Concrete Dark Tint

Acoustics » Acoustic Baffles

Bleached

Terracotta Antique