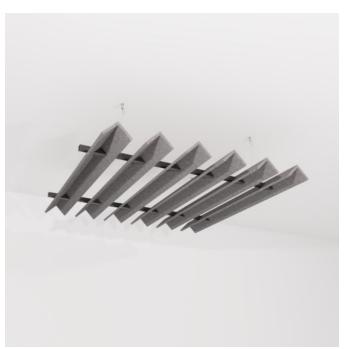

Acoustics » Acoustic Baffles

Brand: Zintra Collections: Baffle Systems Applications: Ceilings

Acoustics » Acoustic Baffles

Baffle Systems V Fold Detail

Acoustics » Acoustic Baffles

Transform your space with Zintra Baffle System, V-Fold design. Our high-performing baffles offer flexible and dynamic acoustic control, perfect for enhancing spacious environments

| <ul><li>✓ Acoustic</li><li>✓ Easy Install</li></ul> | ✓ Bleach Cleanable                                                                                                                                                                                                                                                                                | ✓ Easy Clean                                                                                                                                                    |
|-----------------------------------------------------|---------------------------------------------------------------------------------------------------------------------------------------------------------------------------------------------------------------------------------------------------------------------------------------------------|-----------------------------------------------------------------------------------------------------------------------------------------------------------------|
| Description                                         | A modern solution for acoustic control, Zintra Baffles are a prefabricated, ceiling<br>mounted system. Showcasing Zintra's flexible characteristics and offering superior<br>acoustic control, Zintra Acoustic Baffles are an innovative replacement to<br>traditional mineral fibre lay systems. |                                                                                                                                                                 |
|                                                     | By exposing the ceiling, Zintra baffles create an open and airy atmosphere while efficiently mitigating noise levels.                                                                                                                                                                             |                                                                                                                                                                 |
|                                                     | V-Fold                                                                                                                                                                                                                                                                                            |                                                                                                                                                                 |
|                                                     | Crafted with artistic folds, add a unique architectural touch to acoustic design.                                                                                                                                                                                                                 |                                                                                                                                                                 |
|                                                     | Easy to assemble, easy to install and available in a large array of designs, baffles are ideally suited to large noisy spaces in educational institutions, shopping centres, restaurants, and airports.                                                                                           |                                                                                                                                                                 |
|                                                     | Available in 11 designs                                                                                                                                                                                                                                                                           |                                                                                                                                                                 |
|                                                     | Bolt   Canyon   Gorge   Individual   Louvre   Quarter   Ridge   Square   Swell   V-Fold<br>  Wave                                                                                                                                                                                                 |                                                                                                                                                                 |
|                                                     | are supplied ready to install with min                                                                                                                                                                                                                                                            | al and acoustic performance these systems<br>imum fuss. A great advantage of the vertical<br>that is presented to the room resulting in a<br>ed to flat panels. |
|                                                     | Zintra Baffles present a modern and l<br>tranquil and efficient workspace.                                                                                                                                                                                                                        | budget-friendly solution for cultivating a                                                                                                                      |
|                                                     | Choose from one of our 12 vibrant po                                                                                                                                                                                                                                                              | wdercoat colors (additional charge)                                                                                                                             |
| Composition                                         | Zintra Acoustic Panel - 100% Solution                                                                                                                                                                                                                                                             | n Dyed (Colour Through) Polyester                                                                                                                               |
|                                                     | 12mm (1/2") - Density 2.4 kg /m² 0.5 l                                                                                                                                                                                                                                                            | b/ft²                                                                                                                                                           |
| Sustainability                                      | Zintra is made from 100% recyclable                                                                                                                                                                                                                                                               | materials.                                                                                                                                                      |
|                                                     | <ul> <li>60% post-consumer recycled content from PET bottles.</li> </ul>                                                                                                                                                                                                                          |                                                                                                                                                                 |
|                                                     | • 35% pre-consumer recycled conten                                                                                                                                                                                                                                                                | t from PET chips                                                                                                                                                |
|                                                     | • 5% polylactic acid (PLA)                                                                                                                                                                                                                                                                        |                                                                                                                                                                 |
|                                                     |                                                                                                                                                                                                                                                                                                   |                                                                                                                                                                 |

Acoustics » Acoustic Baffles

| Dimensions                | Available in 2 sizes, Small Baffle and Large Baffle.<br>• <b>Small:</b> 1220mm (48") w x 1220mm (48") d<br>• <b>Large:</b> 1220mm (48") w x 2745mm (108") d<br>Available in 80mm (3.1")                                                                                                                                                                                                                                                                                    |  |
|---------------------------|----------------------------------------------------------------------------------------------------------------------------------------------------------------------------------------------------------------------------------------------------------------------------------------------------------------------------------------------------------------------------------------------------------------------------------------------------------------------------|--|
| Fire Rating               | ASTM-E84 – Class A classification<br>AS ISO 9705 – 2003 – Group 1 classification<br>EN-13501 – B-s2-d0 classification                                                                                                                                                                                                                                                                                                                                                      |  |
| Supplied As               | <ul> <li>V-Fold: 6 Blades</li> <li>4 Adjustable Suspension Kit (ASK)   2 x Aluminium Tube without Notches   4 x<br/>Aluminium End Caps   2 x 24mm (1") Zintra Connectors   2 V-Fold Jig</li> </ul>                                                                                                                                                                                                                                                                         |  |
| Assembly & Delivery       | Ships Flat Packed.<br>Assemble your Baffle System then suspend from the ceiling using hanging<br>hardware supplied.<br>Go to the Technical Documents and download the Installation Guide for more<br>details.                                                                                                                                                                                                                                                              |  |
| Suggested<br>Installation | Go to Technical Documents and download the Installation Guide for more details.                                                                                                                                                                                                                                                                                                                                                                                            |  |
| Care Instructions         | Vacuum to remove dust.<br>Dab Zintra with a damp clean cloth and mild solution of liquid detergent and warm<br>water. Repeat using only clean water, then pat dry with a lint free cloth.<br>For difficult stains, use a solution of household bleach (10% bleach / 90% water). To<br>remove the bleach, repeat using a clean, water dampened cloth, then pat dry.<br>Always test in an inconspicuous area first and if you don't see the expected results,<br>contact us. |  |
| Warranty                  | Visit FAQ for more details.                                                                                                                                                                                                                                                                                                                                                                                                                                                |  |
| Customisable              | Zintra Acoustic Panel - 100% Solution Dyed (Colour Through) Polyester<br>12mm (1/2") - Density 2.4 kg /m² 0.5 lb/ft²                                                                                                                                                                                                                                                                                                                                                       |  |