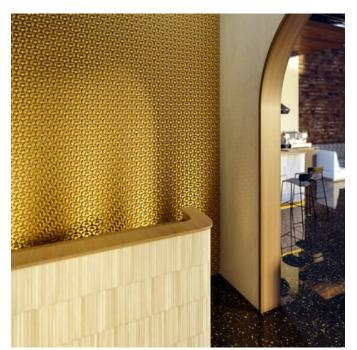

Acoustics » Acoustic Panels

Brand: **Zintra** Collections: **Emboss Panel** Applications: **Walls** 

1300 306 399 info@baresque.com.au baresque.com.au

Acoustics » Acoustic Panels

Emboss Panel Celium Detail Twilight

Emboss Panel Celium Ecru Warm Lighting

Acoustics » Acoustic Panels

Challenge design conventions with Zintra Emboss Panel Celium. Inspired by microscopic forms, its organic texture adds depth, movement, and a sense of tranquility.

| <ul><li>✓ Acoustic</li><li>✓ Easy Install</li></ul> | ✓ Bleach Cleanable                                                                                                                                                                                                                                                                                                                                                                                                                            | ✓ Easy Clean                      |
|-----------------------------------------------------|-----------------------------------------------------------------------------------------------------------------------------------------------------------------------------------------------------------------------------------------------------------------------------------------------------------------------------------------------------------------------------------------------------------------------------------------------|-----------------------------------|
| Description                                         | Zintra Emboss Panels brings a touch of luxury to acoustic solutions, combining<br>timeless craftsmanship with advanced technology. These tactile three-dimensional<br>panels create an immersive experience that transforms the ambiance of any space.<br>The warm heather of Zintra softens the environment, ensuring that even the most<br>austere spaces feel inviting.                                                                    |                                   |
|                                                     | Designed for seamless installation, Zintra Emboss Panels can be installed both<br>vertically or horizontally, offering versatile design possibilities. They provide more<br>than just noise absorption—they tell a story with every surface. Their intricate<br>patterns and dynamic visual effects shift with perspective, adding depth and<br>warmth to any room, making conversations flow effortlessly without echoes or<br>disturbances. |                                   |
|                                                     | Celium                                                                                                                                                                                                                                                                                                                                                                                                                                        |                                   |
|                                                     | Celium pushes the boundaries of design, drawing inspiration from the intricate<br>world of microscopic mushrooms. This design invites exploration and curiosity,<br>with its organic texture and intricate pattern adding a sense of depth and<br>movement.                                                                                                                                                                                   |                                   |
|                                                     | Unlike other designs in the collection, Celium challenges convention, offering a fresh, avant-garde aesthetic that evokes the delicate and mysterious forms found in nature. This distinctive texture transforms any space into a captivating focal point, creating an atmosphere of tranquility and sophistication.                                                                                                                          |                                   |
|                                                     | Available in 18 great designs.                                                                                                                                                                                                                                                                                                                                                                                                                |                                   |
|                                                     | Ascend   Celium   Constellation   Corduroy   Corduroy Fine   Cumulus   Damask  <br>Jungle   Linked   Molecular  Rivulet   Sandglass   Scallop   Stitched   Tapestry  Tidal<br>  Tufted   Woven                                                                                                                                                                                                                                                |                                   |
|                                                     | In hospitality, commercial, and care environments, Zintra Emboss Panels don't just<br>absorb sound – they elevate spaces with their luxurious textures and calming<br>designs, creating atmospheres that are as visually captivating as they are<br>acoustically sound.                                                                                                                                                                       |                                   |
|                                                     | Please note: Zintra Emboss is suitable for single-sided applications only.                                                                                                                                                                                                                                                                                                                                                                    |                                   |
|                                                     | Don't just design spaces. Craft experiences.                                                                                                                                                                                                                                                                                                                                                                                                  |                                   |
| Composition                                         | Zintra Acoustic Panel - 100% Solution                                                                                                                                                                                                                                                                                                                                                                                                         | n Dyed (Colour Through) Polyester |
|                                                     | 12mm (1/2") - Density 2.4 kg /m² 0.5                                                                                                                                                                                                                                                                                                                                                                                                          | lb/ft²                            |