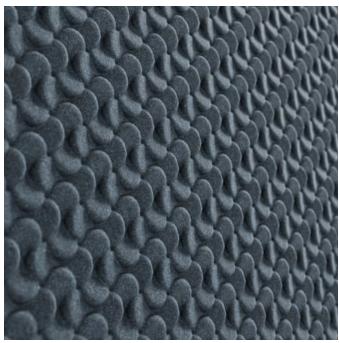

Emboss Panel Celium Ecru Warm Lighting

Acoustics » Acoustic Panels

Challenge design conventions with Zintra Emboss Panel Celium. Inspired by microscopic forms, its organic texture adds depth, movement, and a sense of tranquility.

| <ul><li>✓ Acoustic</li><li>✓ Easy Install</li></ul> | ✓ Bleach Cleanable                                                                                                                                                                                                                                                                                                                                                                                                                            | ✓ Easy Clean                      |
|-----------------------------------------------------|-----------------------------------------------------------------------------------------------------------------------------------------------------------------------------------------------------------------------------------------------------------------------------------------------------------------------------------------------------------------------------------------------------------------------------------------------|-----------------------------------|
| Description                                         | Zintra Emboss Panels brings a touch of luxury to acoustic solutions, combining<br>timeless craftsmanship with advanced technology. These tactile three-dimensional<br>panels create an immersive experience that transforms the ambiance of any space.<br>The warm heather of Zintra softens the environment, ensuring that even the most<br>austere spaces feel inviting.                                                                    |                                   |
|                                                     | Designed for seamless installation, Zintra Emboss Panels can be installed both<br>vertically or horizontally, offering versatile design possibilities. They provide more<br>than just noise absorption—they tell a story with every surface. Their intricate<br>patterns and dynamic visual effects shift with perspective, adding depth and<br>warmth to any room, making conversations flow effortlessly without echoes or<br>disturbances. |                                   |
|                                                     | Celium                                                                                                                                                                                                                                                                                                                                                                                                                                        |                                   |
|                                                     | Celium pushes the boundaries of design, drawing inspiration from the intricate<br>world of microscopic mushrooms. This design invites exploration and curiosity,<br>with its organic texture and intricate pattern adding a sense of depth and<br>movement.                                                                                                                                                                                   |                                   |
|                                                     | Unlike other designs in the collection, Celium challenges convention, offering a fresh, avant-garde aesthetic that evokes the delicate and mysterious forms found in nature. This distinctive texture transforms any space into a captivating focal point, creating an atmosphere of tranquility and sophistication.                                                                                                                          |                                   |
|                                                     | Available in 18 great designs.                                                                                                                                                                                                                                                                                                                                                                                                                |                                   |
|                                                     | Ascend   Celium   Constellation   Corduroy   Corduroy Fine   Cumulus   Damask  <br>Jungle   Linked   Molecular  Rivulet   Sandglass   Scallop   Stitched   Tapestry  Tidal<br>  Tufted   Woven                                                                                                                                                                                                                                                |                                   |
|                                                     | In hospitality, commercial, and care environments, Zintra Emboss Panels don't just<br>absorb sound – they elevate spaces with their luxurious textures and calming<br>designs, creating atmospheres that are as visually captivating as they are<br>acoustically sound.                                                                                                                                                                       |                                   |
|                                                     | Please note: Zintra Emboss is suitable for single-sided applications only.                                                                                                                                                                                                                                                                                                                                                                    |                                   |
|                                                     | Don't just design spaces. Craft experiences.                                                                                                                                                                                                                                                                                                                                                                                                  |                                   |
| Composition                                         | Zintra Acoustic Panel - 100% Solution                                                                                                                                                                                                                                                                                                                                                                                                         | n Dyed (Colour Through) Polyester |
|                                                     | 12mm (1/2") - Density 2.4 kg /m² 0.5                                                                                                                                                                                                                                                                                                                                                                                                          | lb/ft²                            |