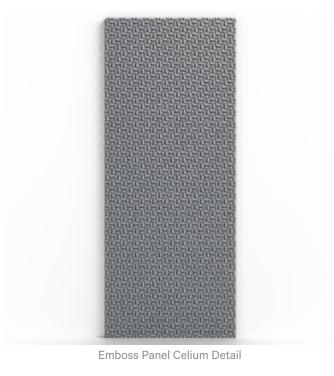

Acoustics » Acoustic Panels

Brand: **Zintra** Collections: **Emboss Panel** Applications: **Walls** 

1300 306 399 info@baresque.com.au baresque.com.au

Acoustics » Acoustic Panels

Emboss Panel Celium Detail Twilight

Emboss Panel Celium Ecru Warm Lighting

Acoustics » Acoustic Panels

Challenge design conventions with Zintra Emboss Panel Celium. Inspired by microscopic forms, its organic texture adds depth, movement, and a sense of tranquility.

| <ul><li>✓ Acoustic</li><li>✓ Easy Install</li></ul> | ✓ Bleach Cleanable                                                                                                                                                                                                                                                                                                                                                                                                                            | ✓ Easy Clean                      |
|-----------------------------------------------------|-----------------------------------------------------------------------------------------------------------------------------------------------------------------------------------------------------------------------------------------------------------------------------------------------------------------------------------------------------------------------------------------------------------------------------------------------|-----------------------------------|
| Description                                         | Zintra Emboss Panels brings a touch of luxury to acoustic solutions, combining<br>timeless craftsmanship with advanced technology. These tactile three-dimensional<br>panels create an immersive experience that transforms the ambiance of any space.<br>The warm heather of Zintra softens the environment, ensuring that even the most<br>austere spaces feel inviting.                                                                    |                                   |
|                                                     | Designed for seamless installation, Zintra Emboss Panels can be installed both<br>vertically or horizontally, offering versatile design possibilities. They provide more<br>than just noise absorption—they tell a story with every surface. Their intricate<br>patterns and dynamic visual effects shift with perspective, adding depth and<br>warmth to any room, making conversations flow effortlessly without echoes or<br>disturbances. |                                   |
|                                                     | Celium                                                                                                                                                                                                                                                                                                                                                                                                                                        |                                   |
|                                                     | Celium pushes the boundaries of design, drawing inspiration from the intricate<br>world of microscopic mushrooms. This design invites exploration and curiosity,<br>with its organic texture and intricate pattern adding a sense of depth and<br>movement.                                                                                                                                                                                   |                                   |
|                                                     | Unlike other designs in the collection, Celium challenges convention, offering a fresh, avant-garde aesthetic that evokes the delicate and mysterious forms found in nature. This distinctive texture transforms any space into a captivating focal point, creating an atmosphere of tranquility and sophistication.                                                                                                                          |                                   |
|                                                     | Available in 18 great designs.                                                                                                                                                                                                                                                                                                                                                                                                                |                                   |
|                                                     | Ascend   Celium   Constellation   Corduroy   Corduroy Fine   Cumulus   Damask  <br>Jungle   Linked   Molecular  Rivulet   Sandglass   Scallop   Stitched   Tapestry  Tidal<br>  Tufted   Woven                                                                                                                                                                                                                                                |                                   |
|                                                     | In hospitality, commercial, and care environments, Zintra Emboss Panels don't just<br>absorb sound – they elevate spaces with their luxurious textures and calming<br>designs, creating atmospheres that are as visually captivating as they are<br>acoustically sound.                                                                                                                                                                       |                                   |
|                                                     | Please note: Zintra Emboss is suitable for single-sided applications only.                                                                                                                                                                                                                                                                                                                                                                    |                                   |
|                                                     | Don't just design spaces. Craft experiences.                                                                                                                                                                                                                                                                                                                                                                                                  |                                   |
| Composition                                         | Zintra Acoustic Panel - 100% Solution                                                                                                                                                                                                                                                                                                                                                                                                         | n Dyed (Colour Through) Polyester |
|                                                     | 12mm (1/2") - Density 2.4 kg /m² 0.5                                                                                                                                                                                                                                                                                                                                                                                                          | lb/ft²                            |