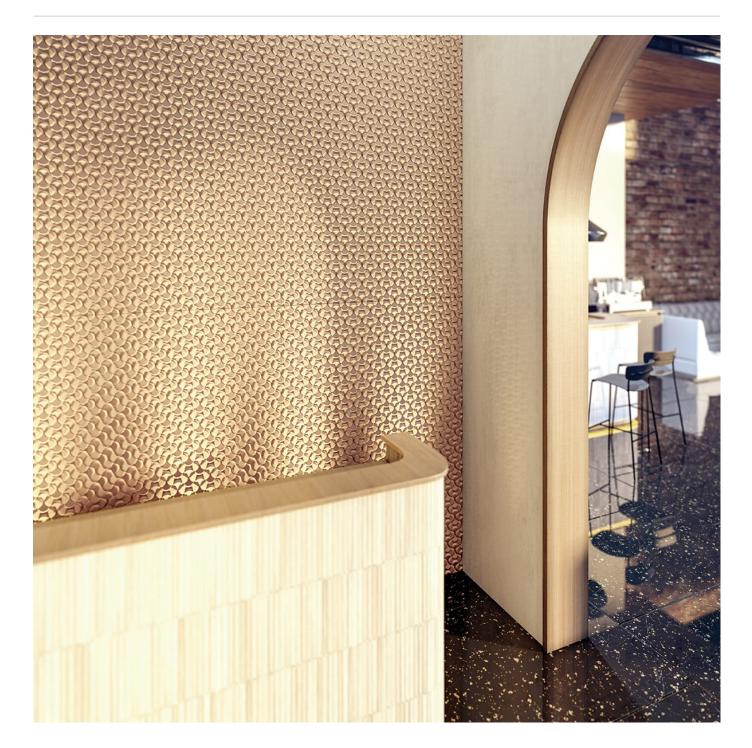

Acoustics » Acoustic Panels

Brand: **Zintra** Collections: **Emboss Panel** Applications: **Walls** 

1300 306 399 info@baresque.com.au baresque.com.au

Acoustics » Acoustic Panels

Emboss Panel Celium Detail Twilight

Emboss Panel Celium Ecru Warm Lighting

Acoustics » Acoustic Panels

Challenge design conventions with Zintra Emboss Panel Celium. Inspired by microscopic forms, its organic texture adds depth, movement, and a sense of tranquility.

| <ul><li>✓ Acoustic</li><li>✓ Easy Install</li></ul> | ✓ Bleach Cleanable                                                                                                                                                                                                                                                                                                                                                                                                                            | ✓ Easy Clean                      |
|-----------------------------------------------------|-----------------------------------------------------------------------------------------------------------------------------------------------------------------------------------------------------------------------------------------------------------------------------------------------------------------------------------------------------------------------------------------------------------------------------------------------|-----------------------------------|
| Description                                         | Zintra Emboss Panels brings a touch of luxury to acoustic solutions, combining<br>timeless craftsmanship with advanced technology. These tactile three-dimensional<br>panels create an immersive experience that transforms the ambiance of any space.<br>The warm heather of Zintra softens the environment, ensuring that even the most<br>austere spaces feel inviting.                                                                    |                                   |
|                                                     | Designed for seamless installation, Zintra Emboss Panels can be installed both<br>vertically or horizontally, offering versatile design possibilities. They provide more<br>than just noise absorption—they tell a story with every surface. Their intricate<br>patterns and dynamic visual effects shift with perspective, adding depth and<br>warmth to any room, making conversations flow effortlessly without echoes or<br>disturbances. |                                   |
|                                                     | Celium                                                                                                                                                                                                                                                                                                                                                                                                                                        |                                   |
|                                                     | Celium pushes the boundaries of design, drawing inspiration from the intricate<br>world of microscopic mushrooms. This design invites exploration and curiosity,<br>with its organic texture and intricate pattern adding a sense of depth and<br>movement.                                                                                                                                                                                   |                                   |
|                                                     | Unlike other designs in the collection, Celium challenges convention, offering a fresh, avant-garde aesthetic that evokes the delicate and mysterious forms found in nature. This distinctive texture transforms any space into a captivating focal point, creating an atmosphere of tranquility and sophistication.                                                                                                                          |                                   |
|                                                     | Available in 18 great designs.                                                                                                                                                                                                                                                                                                                                                                                                                |                                   |
|                                                     | Ascend   Celium   Constellation   Corduroy   Corduroy Fine   Cumulus   Damask  <br>Jungle   Linked   Molecular  Rivulet   Sandglass   Scallop   Stitched   Tapestry  Tidal<br>  Tufted   Woven                                                                                                                                                                                                                                                |                                   |
|                                                     | In hospitality, commercial, and care environments, Zintra Emboss Panels don't just<br>absorb sound – they elevate spaces with their luxurious textures and calming<br>designs, creating atmospheres that are as visually captivating as they are<br>acoustically sound.                                                                                                                                                                       |                                   |
|                                                     | Please note: Zintra Emboss is suitable for single-sided applications only.                                                                                                                                                                                                                                                                                                                                                                    |                                   |
|                                                     | Don't just design spaces. Craft experiences.                                                                                                                                                                                                                                                                                                                                                                                                  |                                   |
| Composition                                         | Zintra Acoustic Panel - 100% Solution                                                                                                                                                                                                                                                                                                                                                                                                         | n Dyed (Colour Through) Polyester |
|                                                     | 12mm (1/2") - Density 2.4 kg /m² 0.5                                                                                                                                                                                                                                                                                                                                                                                                          | lb/ft²                            |