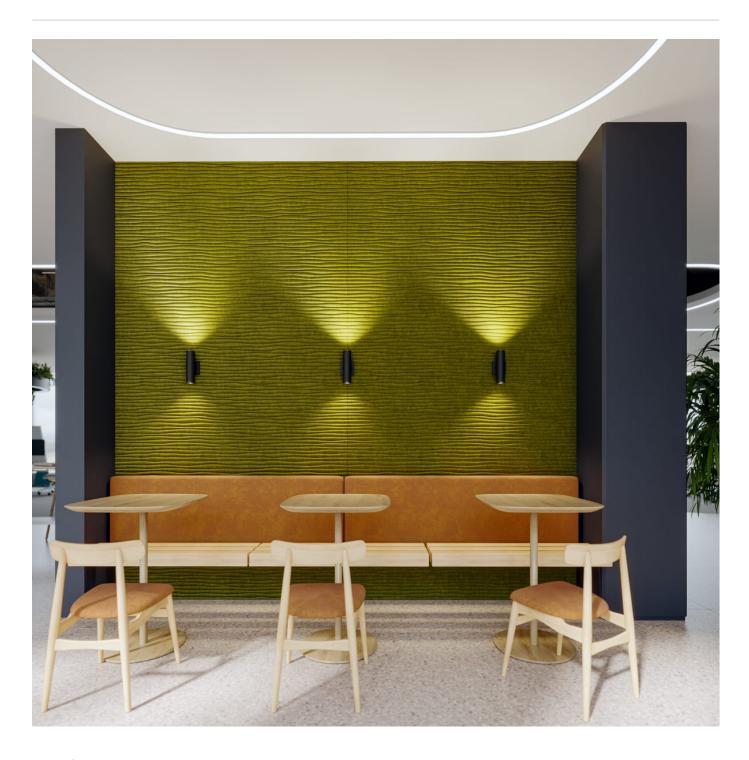

**Acoustics** » Acoustic Panels

Brand: **Zintra** 

Collections: Emboss Panel

Applications: Walls

**Acoustics** » Acoustic Panels

Emboss Panel Rivulet - Twilight & Smoke

Emboss Panel Rivulet Detail Ecru

Emboss Panel Rivulet Detail Ecru

**Acoustics** » Acoustic Panels

Zintra Emboss Panel Rivulet brings the gentle flow of water indoors, creating a serene and calming atmosphere with its naturally converging and diverging lines.

✓ Acoustic ✓ Bleach Cleanable ✓ Easy Clean

#### **Rivulet**

Drawing inspiration from the gentle movement of water, this design features a series of naturally flowing lines that converge and diverge, creating a dynamic sense of fluidity and calm.

The pattern's soft, wave-like motion infuses any environment with a tranquil atmosphere, ideal for spaces that seek a soothing, organic touch.