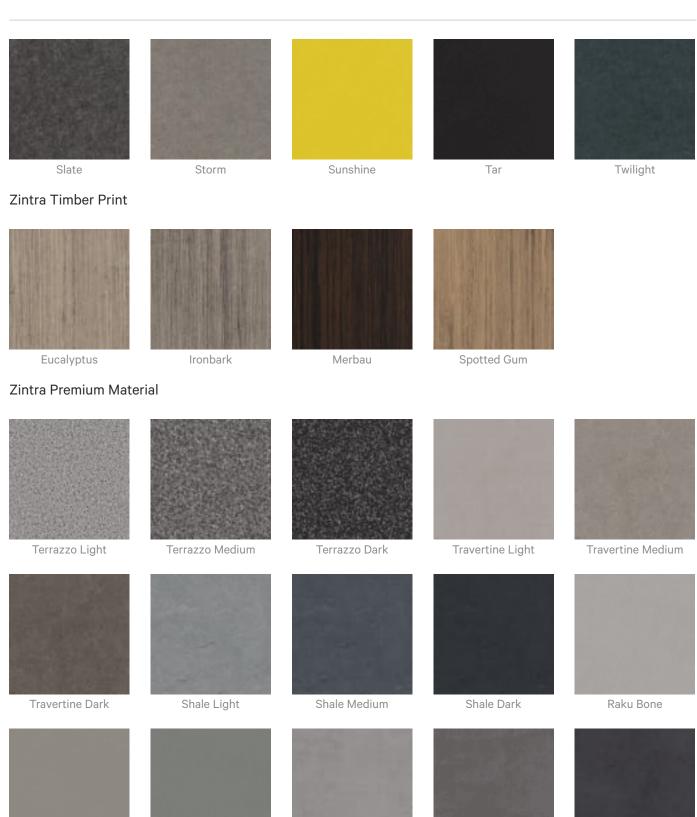

#### Zintra 12mm Solid PET

**Acoustics** » Acoustic Panels

baresque.com.au

Raku Luster

Raku Jade

Concrete Cast

Concrete Polished

Concrete Dark Tint

#### **Acoustics** » Acoustic Panels

Terracotta Sun Bleached

Terracotta Mission

Terracotta Antique

#### Zintra Premium Wood

Knotty Pine

Maple

Poplar

Australian Walnut

Claro Walnut

Palm Wood

Rustic Walnut