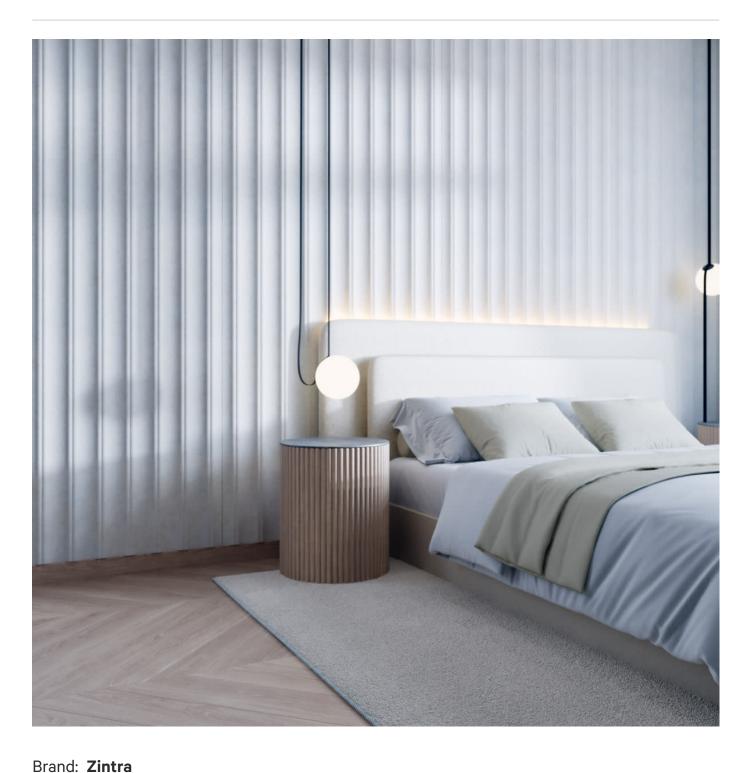

#### Description

Zintra Emboss Panels brings a touch of luxury to acoustic solutions, combining timeless craftsmanship with advanced technology. These tactile three-dimensional panels create an immersive experience that transforms the ambiance of any space. The warm heather of Zintra softens the environment, ensuring that even the most austere spaces feel inviting.

Designed for seamless installation, Zintra Emboss Panels can be installed both vertically or horizontally, offering versatile design possibilities. They provide more than just noise absorption—they tell a story with every surface. Their intricate patterns and dynamic visual effects shift with perspective, adding depth and warmth to any room, making conversations flow effortlessly without echoes or disturbances.

The subtle crease detail and carefully placed seamline invite the eye to follow the gentle arcs as they cascade toward the wall, creating a captivating play of light and shadow that emphasizes its 3-dimensional depth. Meticulously crafted, the seamline is subtly positioned at the concave to ensure seamless integration, where the bottom of the scallop meets the wall.

Scallop is a design that captures the essence of measured rationality, leaving a lasting impression of architectural elegance.