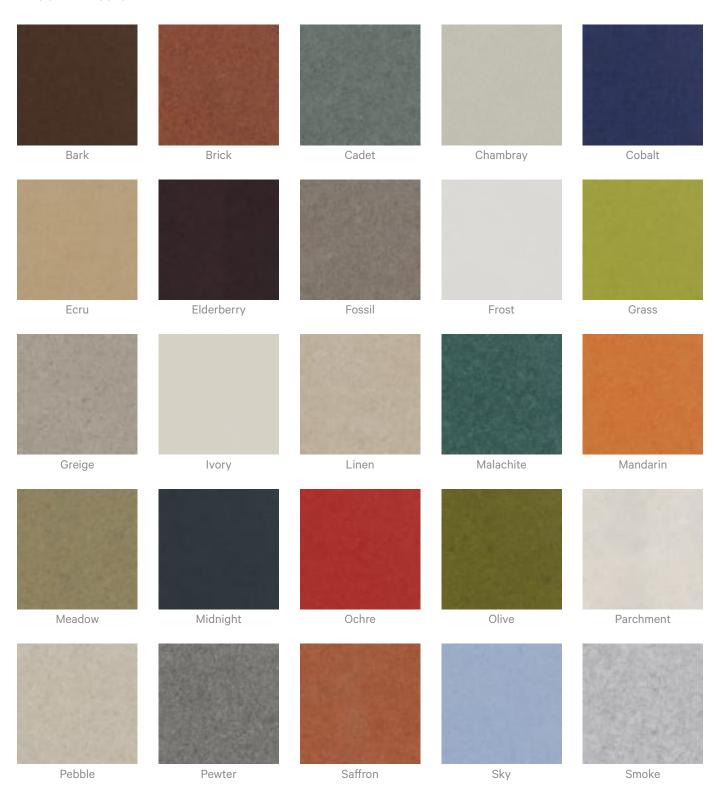

ee cloth.       |
|                           | For difficult stains, use a solution of household bleach (10% bleach / 90% water). To remove the bleach, repeat using a clean, water dampened cloth, then pat dry. |
|                           | Always test in an inconspicuous area first and if you don't see the expected results, contact us.                                                                  |

4 of 8



**Acoustics** » Acoustic Panels

| Warranty            | Visit FAQ for more details.                   |
|---------------------|-----------------------------------------------|
| Additional Comments | NRC 0.35                                      |
| How to Specify      | Select Emboss design     Select Zintra Colour |



### Colour & Finish Options

#### Zintra 12mm Solid PET





**Acoustics** » Acoustic Panels



Raku Luster

Raku Jade

Concrete Cast

Concrete Polished

Concrete Dark Tint

#### **Acoustics** » Acoustic Panels



Terracotta Sun Bleached



Terracotta Mission



Terracotta Antique

#### Zintra Premium Wood



Knotty Pine



Maple



Poplar



Australian Walnut



Claro Walnut



Palm Wood



Rustic Walnut



Cherry



Euro Beech



Lacewood



Redwood



White Oak