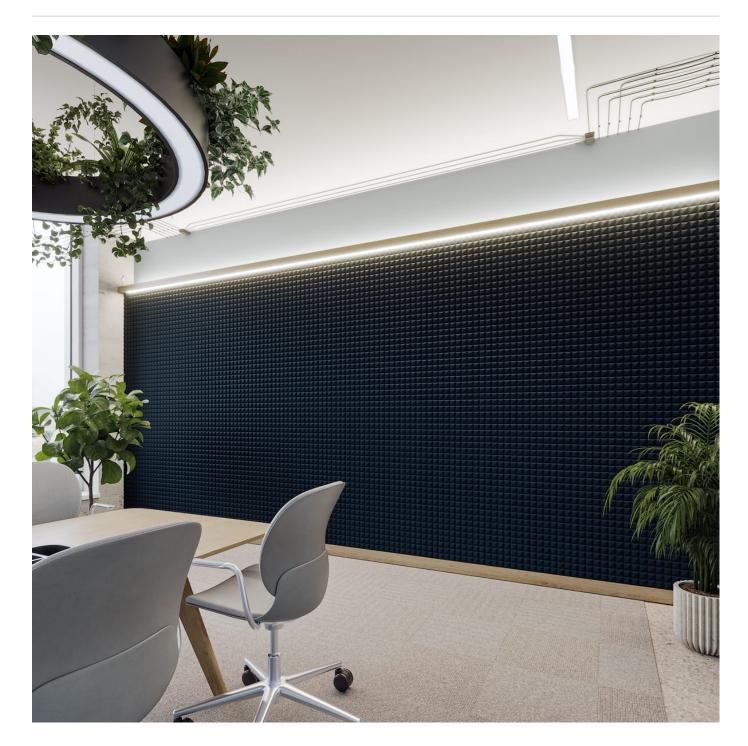

Acoustics » Acoustic Panels

Brand: **Zintra** Collections: **Emboss Panel** Applications: **Walls** 

1300 306 399 info@baresque.com.au baresque.com.au

Acoustics » Acoustic Panels

Emboss Panel Stitched Detail Elderberry

Emboss Panel Stitched Detail

Acoustics » Acoustic Panels

Transform walls into a sophisticated backdrop with Zintra Emboss Panel Stitched. Its tufted, grid-like design adds tailored elegance and a warm, inviting atmosphere.