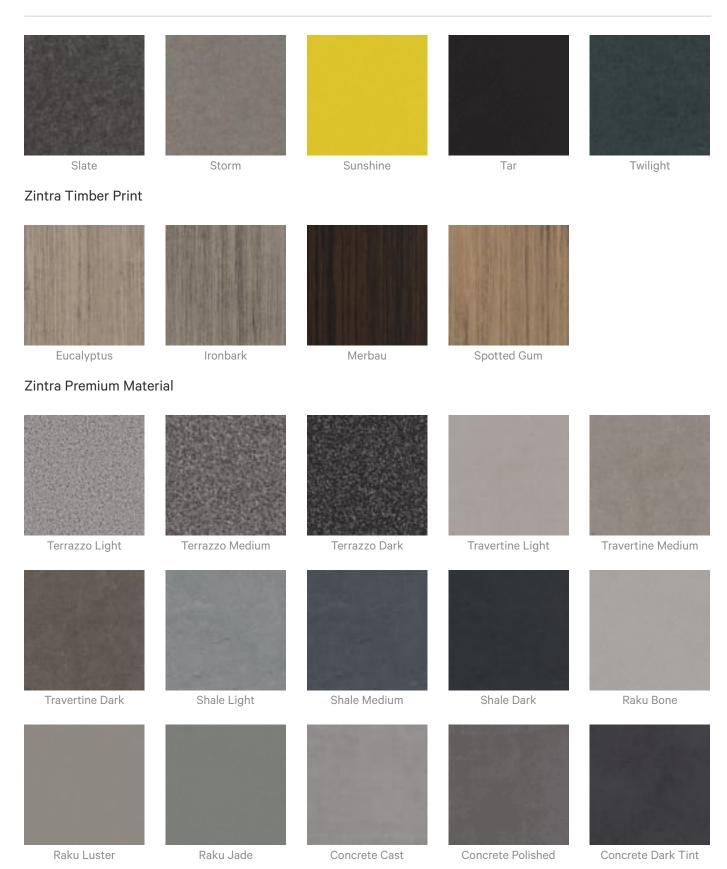

### **Colour & Finish Options**

#### Zintra 12mm Solid PET

Acoustics » Acoustic Panels

Acoustics » Acoustic Panels

Terracotta Mission

Terracotta Antique

### Zintra Premium Wood

Bleached

Knotty Pine

Rustic Walnut

Cherry

Australian Walnut

Euro Beech

Claro Walnut