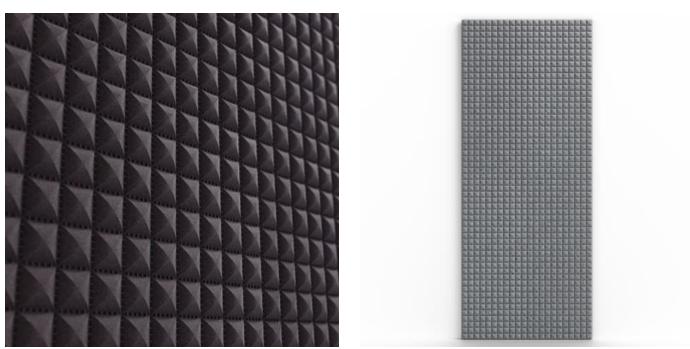

| <ul><li>Acoustic</li><li>Easy Install</li></ul> | ✓ Bleach Cleanable                                                                                                                                                                                                                                                                                                                                                                                                                            | ✓ Easy Clean                                                                                   |  |
|-------------------------------------------------|-----------------------------------------------------------------------------------------------------------------------------------------------------------------------------------------------------------------------------------------------------------------------------------------------------------------------------------------------------------------------------------------------------------------------------------------------|------------------------------------------------------------------------------------------------|--|
| Description                                     | Zintra Emboss Panels brings a touch of luxury to acoustic solutions, combining<br>timeless craftsmanship with advanced technology. These tactile three-dimensional<br>panels create an immersive experience that transforms the ambiance of any space.<br>The warm heather of Zintra softens the environment, ensuring that even the most<br>austere spaces feel inviting.                                                                    |                                                                                                |  |
|                                                 | Designed for seamless installation, Zintra Emboss Panels can be installed both<br>vertically or horizontally, offering versatile design possibilities. They provide more<br>than just noise absorption—they tell a story with every surface. Their intricate<br>patterns and dynamic visual effects shift with perspective, adding depth and<br>warmth to any room, making conversations flow effortlessly without echoes or<br>disturbances. |                                                                                                |  |
|                                                 | Stitched                                                                                                                                                                                                                                                                                                                                                                                                                                      |                                                                                                |  |
|                                                 | Designed to bring a touch of refined craftsmanship to any space, featuring a structured grid of small squares, each carefully framed with stitching around its edges. This design offers a soft, rounded aesthetic, perfect for creating a warm, inviting atmosphere in settings like hotel bed heads or feature walls.                                                                                                                       |                                                                                                |  |
|                                                 | The stitch detail, thoughtfully placed on all four sides, catches the light, adding<br>depth and a sense of tailored elegance. With its tufted, headboard-like appearance,<br>"Stitched" transforms walls into a sophisticated, textured backdrop that exudes<br>comfort and style, making it an ideal choice for interiors that require both visual<br>appeal and a sense of coziness.                                                       |                                                                                                |  |
|                                                 | Available in 18 great designs.                                                                                                                                                                                                                                                                                                                                                                                                                |                                                                                                |  |
|                                                 |                                                                                                                                                                                                                                                                                                                                                                                                                                               | duroy   Corduroy Fine   Cumulus   Damask  <br>Sandglass   Scallop   Stitched   Tapestry  Tidal |  |
|                                                 | In hospitality, commercial, and care environments, Zintra Emboss Panels don't just<br>absorb sound – they elevate spaces with their luxurious textures and calming<br>designs, creating atmospheres that are as visually captivating as they are<br>acoustically sound.                                                                                                                                                                       |                                                                                                |  |
|                                                 | Please note: Zintra Emboss is suitable for single-sided applications only.                                                                                                                                                                                                                                                                                                                                                                    |                                                                                                |  |
|                                                 | Don't just design spaces. Craft experiences.                                                                                                                                                                                                                                                                                                                                                                                                  |                                                                                                |  |
| Composition                                     | Zintra Acoustic Panel - 100% Solutio                                                                                                                                                                                                                                                                                                                                                                                                          | n Dyed (Colour Through) Polyester                                                              |  |
|                                                 | 12mm (1/2") - Density 2.4 kg /m² 0.5                                                                                                                                                                                                                                                                                                                                                                                                          | lb/ft²                                                                                         |  |