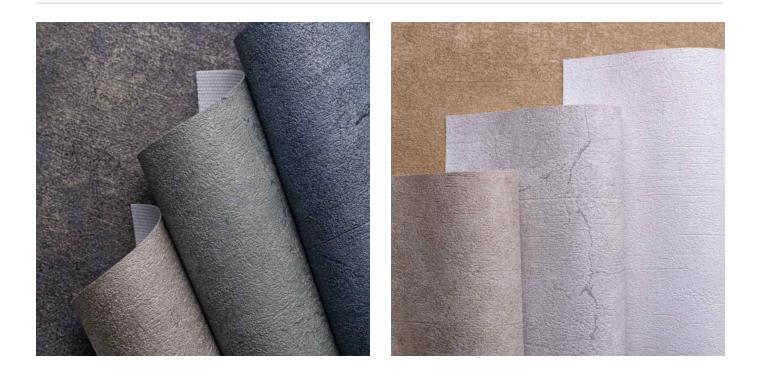

PALLAS Wallcoverings » Commercial Wallcoverings

Brand: Versa

Applications: Walls

Pallas is a realistic plaster texture with organic tones, evoking stone and clay. Its 8 neutral hues are natureinspired, featuring a luminous, mineral finish.