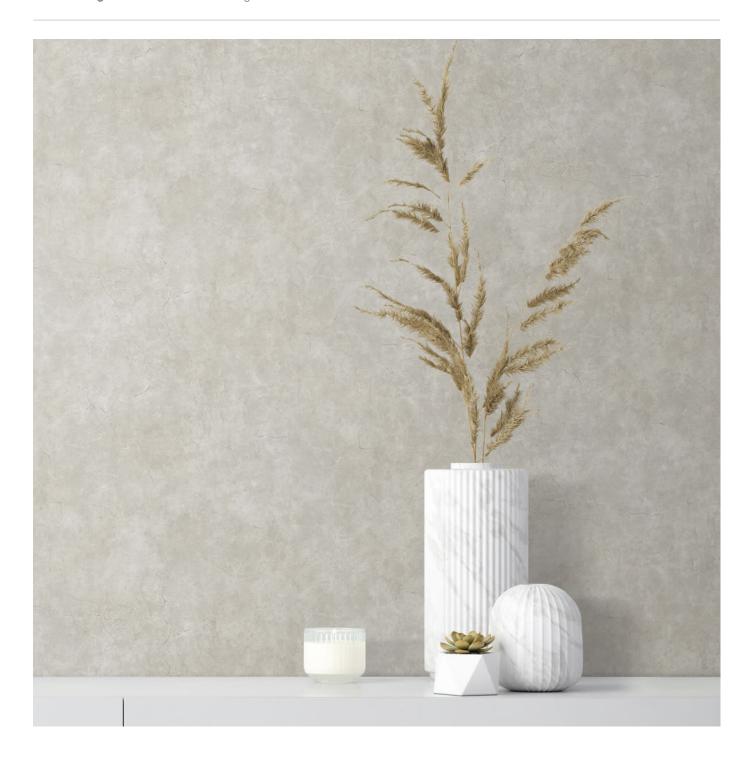

PALLAS Wallcoverings » Commercial Wallcoverings

Brand: Versa

Applications: Walls

Pallas is a realistic plaster texture with organic tones, evoking stone and clay. Its 8 neutral hues are natureinspired, featuring a luminous, mineral finish.