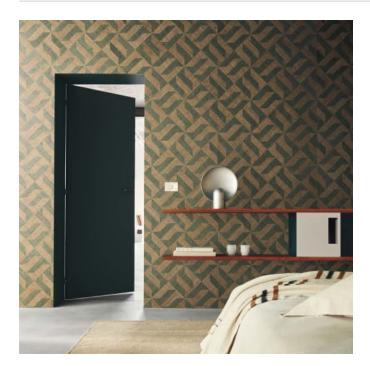

Wallcoverings » Decorative Wallcoverings

Brand: Omexco

Collections: Intuition

Applications: Walls

**Wallcoverings** » Decorative Wallcoverings

2 of 5

Wallcoverings » Decorative Wallcoverings

This design is a raffia mosaic with geometric shapes. Available in 3 colourways.

| ✓ Ecological              | ✓ Light Resistant                                                                                                                                                                                                                    | ✓ Seamless Joins                   |
|---------------------------|--------------------------------------------------------------------------------------------------------------------------------------------------------------------------------------------------------------------------------------|------------------------------------|
| Description               | Omexco's latest collection uses a diverse range of natural materials. In this collection, we aim to emphasize the inherent richness of natural fibres in their purest form.                                                          |                                    |
|                           | The interplay of weaves, the rhythm of the stripes, and the meticulously crafted geometric patterns have been carefully curated by our design studio. Their aim is to illuminate the myriad treasures these materials have to offer. |                                    |
|                           | The natural materials of intuition provide a tactile delight, awakening the senses and introducing a fresh dimension to your living spaces. intuition embodies the selection of an aesthetic and sensorially captivating design.     |                                    |
| Composition               | Patwork of handwoven raffia.                                                                                                                                                                                                         |                                    |
| Environmental Info        | The materials contained in these wallcoverings are naturally occurring and renewable resources harvested from farms and coloured with water-based inks.                                                                              |                                    |
| Pattern Repeat Size       | 30 cm V                                                                                                                                                                                                                              |                                    |
| Roll Size                 | 91cm wide - Available by the lineal metre                                                                                                                                                                                            |                                    |
| Weight                    | 707 g/m²                                                                                                                                                                                                                             |                                    |
| Lead Time                 | • 2-weeks (approx.) from Wednesday                                                                                                                                                                                                   | , subject to stock availability.   |
|                           | • Additional 1-week for Western Aus                                                                                                                                                                                                  | tralia.                            |
|                           | • Express delivery is available subject to a surcharge. Contact Baresque for details and pricing.                                                                                                                                    |                                    |
| Suggested<br>Installation | Non-reverse hang/butt join.                                                                                                                                                                                                          |                                    |
|                           | This design is off set match.                                                                                                                                                                                                        |                                    |
|                           | Baresque recommends and supplies                                                                                                                                                                                                     | Roman brand adhesives and primers. |