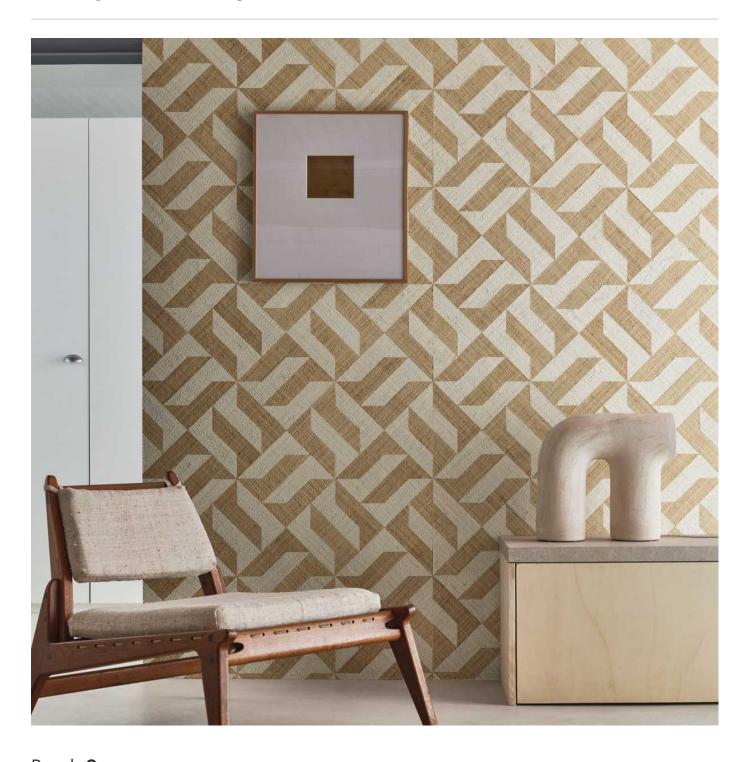

Wallcoverings » Decorative Wallcoverings

Brand: Omexco

Collections: Intuition

Applications: Walls

**Wallcoverings** » Decorative Wallcoverings

2 of 5

Wallcoverings » Decorative Wallcoverings

This design is a raffia mosaic with geometric shapes. Available in 3 colourways.

| ✓ Ecological              | ✓ Light Resistant                                                                                                                                                                                                                    | ✓ Seamless Joins                   |
|---------------------------|--------------------------------------------------------------------------------------------------------------------------------------------------------------------------------------------------------------------------------------|------------------------------------|
| Description               | Omexco's latest collection uses a diverse range of natural materials. In this collection, we aim to emphasize the inherent richness of natural fibres in their purest form.                                                          |                                    |
|                           | The interplay of weaves, the rhythm of the stripes, and the meticulously crafted geometric patterns have been carefully curated by our design studio. Their aim is to illuminate the myriad treasures these materials have to offer. |                                    |
|                           | The natural materials of intuition provide a tactile delight, awakening the senses and introducing a fresh dimension to your living spaces. intuition embodies the selection of an aesthetic and sensorially captivating design.     |                                    |
| Composition               | Patwork of handwoven raffia.                                                                                                                                                                                                         |                                    |
| Environmental Info        | The materials contained in these wallcoverings are naturally occurring and renewable resources harvested from farms and coloured with water-based inks.                                                                              |                                    |
| Pattern Repeat Size       | 30 cm V                                                                                                                                                                                                                              |                                    |
| Roll Size                 | 91cm wide - Available by the lineal metre                                                                                                                                                                                            |                                    |
| Weight                    | 707 g/m²                                                                                                                                                                                                                             |                                    |
| Lead Time                 | • 2-weeks (approx.) from Wednesday                                                                                                                                                                                                   | , subject to stock availability.   |
|                           | • Additional 1-week for Western Aus                                                                                                                                                                                                  | tralia.                            |
|                           | • Express delivery is available subject to a surcharge. Contact Baresque for details and pricing.                                                                                                                                    |                                    |
| Suggested<br>Installation | Non-reverse hang/butt join.                                                                                                                                                                                                          |                                    |
|                           | This design is off set match.                                                                                                                                                                                                        |                                    |
|                           | Baresque recommends and supplies                                                                                                                                                                                                     | Roman brand adhesives and primers. |