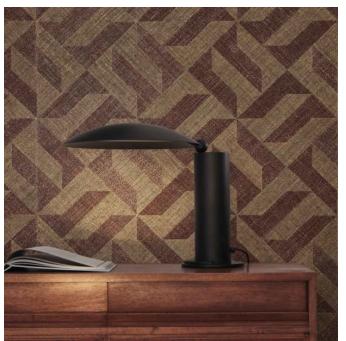

Wallcoverings » Decorative Wallcoverings

Brand: Omexco

Collections: Intuition

Applications: Walls

**Wallcoverings** » Decorative Wallcoverings

2 of 5

Wallcoverings » Decorative Wallcoverings

This design is a raffia mosaic with geometric shapes. Available in 3 colourways.

| ✓ Ecological              | ✓ Light Resistant                                                                                                                                                                                                                    | ✓ Seamless Joins                   |
|---------------------------|--------------------------------------------------------------------------------------------------------------------------------------------------------------------------------------------------------------------------------------|------------------------------------|
| Description               | Omexco's latest collection uses a diverse range of natural materials. In this collection, we aim to emphasize the inherent richness of natural fibres in their purest form.                                                          |                                    |
|                           | The interplay of weaves, the rhythm of the stripes, and the meticulously crafted geometric patterns have been carefully curated by our design studio. Their aim is to illuminate the myriad treasures these materials have to offer. |                                    |
|                           | The natural materials of intuition provide a tactile delight, awakening the senses and introducing a fresh dimension to your living spaces. intuition embodies the selection of an aesthetic and sensorially captivating design.     |                                    |
| Composition               | Patwork of handwoven raffia.                                                                                                                                                                                                         |                                    |
| Environmental Info        | The materials contained in these wallcoverings are naturally occurring and renewable resources harvested from farms and coloured with water-based inks.                                                                              |                                    |
| Pattern Repeat Size       | 30 cm V                                                                                                                                                                                                                              |                                    |
| Roll Size                 | 91cm wide - Available by the lineal metre                                                                                                                                                                                            |                                    |
| Weight                    | 707 g/m²                                                                                                                                                                                                                             |                                    |
| Lead Time                 | • 2-weeks (approx.) from Wednesday                                                                                                                                                                                                   | , subject to stock availability.   |
|                           | • Additional 1-week for Western Aus                                                                                                                                                                                                  | tralia.                            |
|                           | • Express delivery is available subject to a surcharge. Contact Baresque for details and pricing.                                                                                                                                    |                                    |
| Suggested<br>Installation | Non-reverse hang/butt join.                                                                                                                                                                                                          |                                    |
|                           | This design is off set match.                                                                                                                                                                                                        |                                    |
|                           | Baresque recommends and supplies                                                                                                                                                                                                     | Roman brand adhesives and primers. |