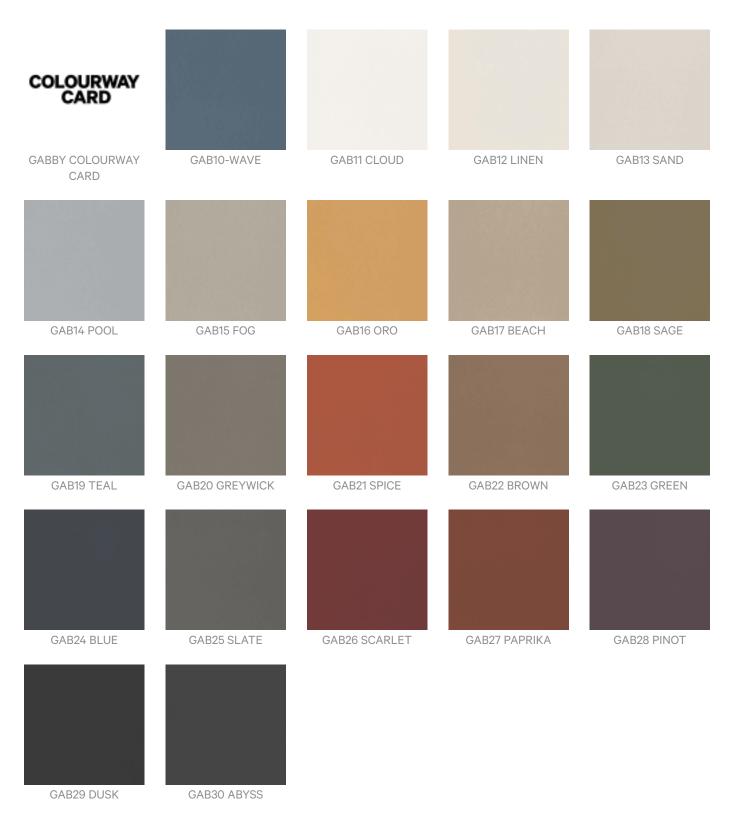

pplication of cleaning agents and saturation of the fabric as this can cause damage and leave marks.

Dry Stains: Use a soft bristle brush to gently remove any remaining accumulated matter. If a stain cannot be removed by these methods, a solution of 10 parts water to 1 part bleach can be used. Never use full strengh bleach.

Apply the solution to the stained area and allow it to linger on the fabric for approximately 15 minutes. The bleac solution must be throughly rinsed away wit clean water and dried using a soft towel.

Any cleaning agent should always be tested on an area of the piece that is not readily visible before being applied to the stained area.

### Warranty

2-year warranty. Visit **baresque.com.au/warranty** for complete details.



# **GABBY**

## Colour & Finish Options