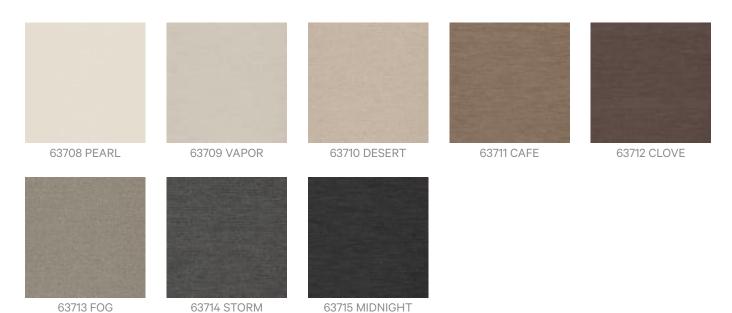

ctions

Mix 5 parts water with 1 part of an enzyme laundry detergent to have a mixture that works well on all stains.

Most liquid spills simply blot off the surface with a dry towel. If a stains remains, follow these simple steps:

- 1. Remove excess soil, and apply the soap mixture on the stained area
- 2. Allow solution to remain on stain for 1 minute
- 3. Blot up the stain with a dry, clean towel, rinse any remaining soap and blot the area again

Repeat these steps if a spot still remains. If agitation is necessary, spray the stained area and work the stain using a soft brush or edge of spoon from outside of spot toward the middle. Blot and rinse to remove any soap.

### Warranty

5-year warranty. Visit **baresque.com.au/warranty** for complete details.



### Colour & Finish Options



4 of 4