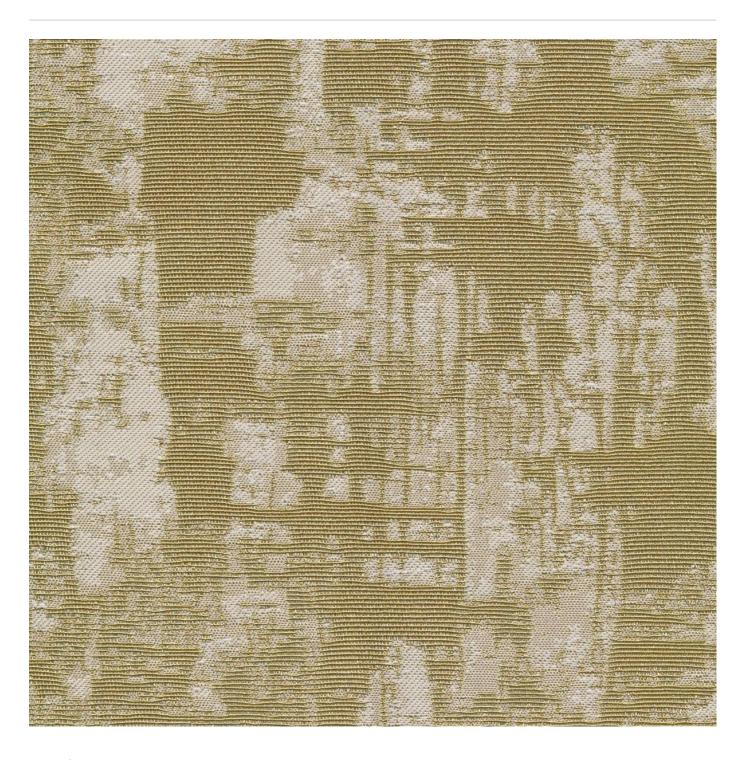

## TERRA CONCERTEX

Fabrics » Woven Fabrics

Discover Terra: a stunning textured fabric with water and stain repellent protection, available in 9 captivating colorways to elevate your space!

| ✓ Water Repellent   | ✓ Stain Resistant                                                                                                                                                                                                                 |
|---------------------|-----------------------------------------------------------------------------------------------------------------------------------------------------------------------------------------------------------------------------------|
| Description         | Terra is a textured fabric that's water and Stain Repellent that's available in 9 colourways.                                                                                                                                     |
| Composition         | 100% Polyester                                                                                                                                                                                                                    |
| Pattern Repeat Size | Not Applicable                                                                                                                                                                                                                    |
| Roll Size           | 137cm x Approx 27.4m - Available by the lineal metre.                                                                                                                                                                             |
| Abrasion            | 100,000+ Double Rubs (ASTM D4157 Wyzenbeek)                                                                                                                                                                                       |
| Lead Time           | • 2-weeks (approx.) from Wednesday, subject to stock availability.                                                                                                                                                                |
|                     | Additional 1-week for Western Australia.                                                                                                                                                                                          |
|                     | <ul> <li>Express delivery is available subject to a surcharge. Contact Baresque for details<br/>and pricing.</li> </ul>                                                                                                           |
| Care Instructions   | Basic Maintenance such as removal of dust and stains will keep your upholstery looking good and performing well for years. Any stains                                                                                             |
|                     | should be addressed promptly since, the longer the stain remains, the more difficult it will be to remove and untreated stains may                                                                                                |
|                     | become permanent.                                                                                                                                                                                                                 |
|                     | If the stain is wet, gently blot away any extra fluid that might remain on the fabric.                                                                                                                                            |
|                     | If a stain still remains and additional cleaning is required, a cleaner can be applied lightly to a soft cloth and gently worked into the stained area.                                                                           |
|                     | Use clean water to rinse away any remaining cleaning solution.                                                                                                                                                                    |
|                     | If the stain is dry, a soft bristle brush can be used to gently remove any remaining accumulated matter. Any loose material can then be vacuumed away and, if a stain remains, cleaning can then be performed as described above. |
|                     | If a stain cannot be removed by these methods, a solution of 10 parts water to 1 part bleach can be used.                                                                                                                         |
|                     | Never use full strength bleach.                                                                                                                                                                                                   |

## Colour & Finish Options

BRASS

BRONZE

GOLD

HELIUM

PEWTER

PLATINUM

SAND