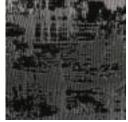

## TERRA CONCERTEX

Fabrics » Woven Fabrics

Discover Terra: a stunning textured fabric with water and stain repellent protection, available in 9 captivating colorways to elevate your space!

| ✓ Water Repellent   | ✓ Stain Resistant                                                                                                                                                                                                                 |
|---------------------|-----------------------------------------------------------------------------------------------------------------------------------------------------------------------------------------------------------------------------------|
| Description         | Terra is a textured fabric that's water and Stain Repellent that's available in 9 colourways.                                                                                                                                     |
| Composition         | 100% Polyester                                                                                                                                                                                                                    |
| Pattern Repeat Size | Not Applicable                                                                                                                                                                                                                    |
| Roll Size           | 137cm x Approx 27.4m - Available by the lineal metre.                                                                                                                                                                             |
| Abrasion            | 100,000+ Double Rubs (ASTM D4157 Wyzenbeek)                                                                                                                                                                                       |
| Lead Time           | • 2-weeks (approx.) from Wednesday, subject to stock availability.                                                                                                                                                                |
|                     | Additional 1-week for Western Australia.                                                                                                                                                                                          |
|                     | <ul> <li>Express delivery is available subject to a surcharge. Contact Baresque for details<br/>and pricing.</li> </ul>                                                                                                           |
| Care Instructions   | Basic Maintenance such as removal of dust and stains will keep your upholstery looking good and performing well for years. Any stains                                                                                             |
|                     | should be addressed promptly since, the longer the stain remains, the more difficult it will be to remove and untreated stains may                                                                                                |
|                     | become permanent.                                                                                                                                                                                                                 |
|                     | If the stain is wet, gently blot away any extra fluid that might remain on the fabric.                                                                                                                                            |
|                     | If a stain still remains and additional cleaning is required, a cleaner can be applied lightly to a soft cloth and gently worked into the stained area.                                                                           |
|                     | Use clean water to rinse away any remaining cleaning solution.                                                                                                                                                                    |
|                     | If the stain is dry, a soft bristle brush can be used to gently remove any remaining accumulated matter. Any loose material can then be vacuumed away and, if a stain remains, cleaning can then be performed as described above. |
|                     | If a stain cannot be removed by these methods, a solution of 10 parts water to 1 part bleach can be used.                                                                                                                         |
|                     | Never use full strength bleach.                                                                                                                                                                                                   |

## Colour & Finish Options

BRASS

BRONZE

GOLD

HELIUM

PEWTER

PLATINUM

SAND