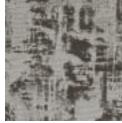

## TERRA CONCERTEX

Fabrics » Woven Fabrics

Discover Terra: a stunning textured fabric with water and stain repellent protection, available in 9 captivating colorways to elevate your space!

| ✓ Water Repellent   | ✓ Stain Resistant                                                                                                                                                                                                                 |
|---------------------|-----------------------------------------------------------------------------------------------------------------------------------------------------------------------------------------------------------------------------------|
| Description         | Terra is a textured fabric that's water and Stain Repellent that's available in 9 colourways.                                                                                                                                     |
| Composition         | 100% Polyester                                                                                                                                                                                                                    |
| Pattern Repeat Size | Not Applicable                                                                                                                                                                                                                    |
| Roll Size           | 137cm x Approx 27.4m - Available by the lineal metre.                                                                                                                                                                             |
| Abrasion            | 100,000+ Double Rubs (ASTM D4157 Wyzenbeek)                                                                                                                                                                                       |
| Lead Time           | • 2-weeks (approx.) from Wednesday, subject to stock availability.                                                                                                                                                                |
|                     | Additional 1-week for Western Australia.                                                                                                                                                                                          |
|                     | <ul> <li>Express delivery is available subject to a surcharge. Contact Baresque for details<br/>and pricing.</li> </ul>                                                                                                           |
| Care Instructions   | Basic Maintenance such as removal of dust and stains will keep your upholstery looking good and performing well for years. Any stains                                                                                             |
|                     | should be addressed promptly since, the longer the stain remains, the more difficult it will be to remove and untreated stains may                                                                                                |
|                     | become permanent.                                                                                                                                                                                                                 |
|                     | If the stain is wet, gently blot away any extra fluid that might remain on the fabric.                                                                                                                                            |
|                     | If a stain still remains and additional cleaning is required, a cleaner can be applied lightly to a soft cloth and gently worked into the stained area.                                                                           |
|                     | Use clean water to rinse away any remaining cleaning solution.                                                                                                                                                                    |
|                     | If the stain is dry, a soft bristle brush can be used to gently remove any remaining accumulated matter. Any loose material can then be vacuumed away and, if a stain remains, cleaning can then be performed as described above. |
|                     | If a stain cannot be removed by these methods, a solution of 10 parts water to 1 part bleach can be used.                                                                                                                         |
|                     | Never use full strength bleach.                                                                                                                                                                                                   |

## Colour & Finish Options

BRASS

BRONZE

GOLD

HELIUM

PEWTER

PLATINUM

SAND