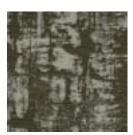

## TERRA CONCERTEX

Fabrics » Woven Fabrics

Discover Terra: a stunning textured fabric with water and stain repellent protection, available in 9 captivating colorways to elevate your space!

| ✓ Water Repellent   | ✓ Stain Resistant                                                                                                                                                                                                                 |
|---------------------|-----------------------------------------------------------------------------------------------------------------------------------------------------------------------------------------------------------------------------------|
| Description         | Terra is a textured fabric that's water and Stain Repellent that's available in 9 colourways.                                                                                                                                     |
| Composition         | 100% Polyester                                                                                                                                                                                                                    |
| Pattern Repeat Size | Not Applicable                                                                                                                                                                                                                    |
| Roll Size           | 137cm x Approx 27.4m - Available by the lineal metre.                                                                                                                                                                             |
| Abrasion            | 100,000+ Double Rubs (ASTM D4157 Wyzenbeek)                                                                                                                                                                                       |
| Lead Time           | • 2-weeks (approx.) from Wednesday, subject to stock availability.                                                                                                                                                                |
|                     | Additional 1-week for Western Australia.                                                                                                                                                                                          |
|                     | <ul> <li>Express delivery is available subject to a surcharge. Contact Baresque for details<br/>and pricing.</li> </ul>                                                                                                           |
| Care Instructions   | Basic Maintenance such as removal of dust and stains will keep your upholstery looking good and performing well for years. Any stains                                                                                             |
|                     | should be addressed promptly since, the longer the stain remains, the more difficult it will be to remove and untreated stains may                                                                                                |
|                     | become permanent.                                                                                                                                                                                                                 |
|                     | If the stain is wet, gently blot away any extra fluid that might remain on the fabric.                                                                                                                                            |
|                     | If a stain still remains and additional cleaning is required, a cleaner can be applied lightly to a soft cloth and gently worked into the stained area.                                                                           |
|                     | Use clean water to rinse away any remaining cleaning solution.                                                                                                                                                                    |
|                     | If the stain is dry, a soft bristle brush can be used to gently remove any remaining accumulated matter. Any loose material can then be vacuumed away and, if a stain remains, cleaning can then be performed as described above. |
|                     | If a stain cannot be removed by these methods, a solution of 10 parts water to 1 part bleach can be used.                                                                                                                         |
|                     | Never use full strength bleach.                                                                                                                                                                                                   |

## Colour & Finish Options

BRASS

BRONZE

GOLD

HELIUM

PEWTER

PLATINUM

SAND