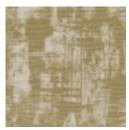

## TERRA CONCERTEX

Fabrics » Woven Fabrics

Discover Terra: a stunning textured fabric with water and stain repellent protection, available in 9 captivating colorways to elevate your space!

| ✓ Water Repellent   | ✓ Stain Resistant                                                                                                                                                                                                                 |
|---------------------|-----------------------------------------------------------------------------------------------------------------------------------------------------------------------------------------------------------------------------------|
| Description         | Terra is a textured fabric that's water and Stain Repellent that's available in 9 colourways.                                                                                                                                     |
| Composition         | 100% Polyester                                                                                                                                                                                                                    |
| Pattern Repeat Size | Not Applicable                                                                                                                                                                                                                    |
| Roll Size           | 137cm x Approx 27.4m - Available by the lineal metre.                                                                                                                                                                             |
| Abrasion            | 100,000+ Double Rubs (ASTM D4157 Wyzenbeek)                                                                                                                                                                                       |
| Lead Time           | • 2-weeks (approx.) from Wednesday, subject to stock availability.                                                                                                                                                                |
|                     | Additional 1-week for Western Australia.                                                                                                                                                                                          |
|                     | <ul> <li>Express delivery is available subject to a surcharge. Contact Baresque for details<br/>and pricing.</li> </ul>                                                                                                           |
| Care Instructions   | Basic Maintenance such as removal of dust and stains will keep your upholstery looking good and performing well for years. Any stains                                                                                             |
|                     | should be addressed promptly since, the longer the stain remains, the more difficult it will be to remove and untreated stains may                                                                                                |
|                     | become permanent.                                                                                                                                                                                                                 |
|                     | If the stain is wet, gently blot away any extra fluid that might remain on the fabric.                                                                                                                                            |
|                     | If a stain still remains and additional cleaning is required, a cleaner can be applied lightly to a soft cloth and gently worked into the stained area.                                                                           |
|                     | Use clean water to rinse away any remaining cleaning solution.                                                                                                                                                                    |
|                     | If the stain is dry, a soft bristle brush can be used to gently remove any remaining accumulated matter. Any loose material can then be vacuumed away and, if a stain remains, cleaning can then be performed as described above. |
|                     | If a stain cannot be removed by these methods, a solution of 10 parts water to 1 part bleach can be used.                                                                                                                         |
|                     | Never use full strength bleach.                                                                                                                                                                                                   |

## Colour & Finish Options

BRASS

BRONZE

GOLD

HELIUM

PEWTER

PLATINUM

SAND