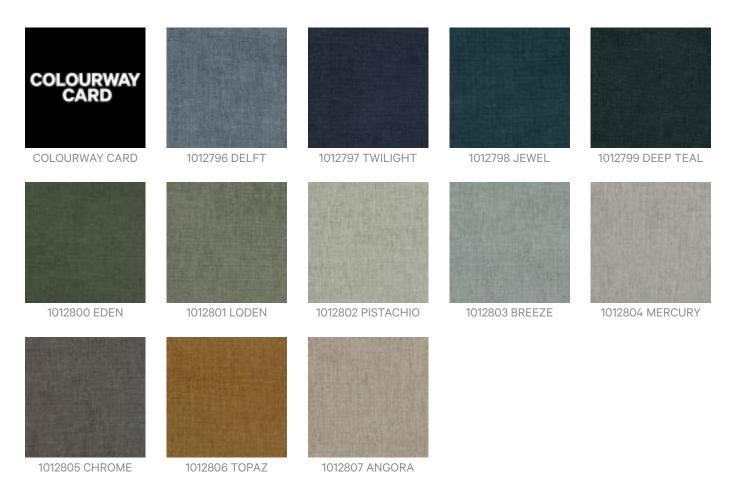

|                                                  |
|                   | 3. Blot up the stain with a dry, clean towel, rinse any remaining soap and blot the area again                                                                                                                                  |                                                  |
|                   | Repeat these steps if a spot still remains. If agitation is necessary, spray the stained area and work the stain using a soft brush or edge of spoon from outside of spot toward the middle. Blot and rinse to remove any soap. |                                                  |



Warranty

2-year warranty. Visit **baresque.com.au/warranty** for complete details.



## Colour & Finish Options