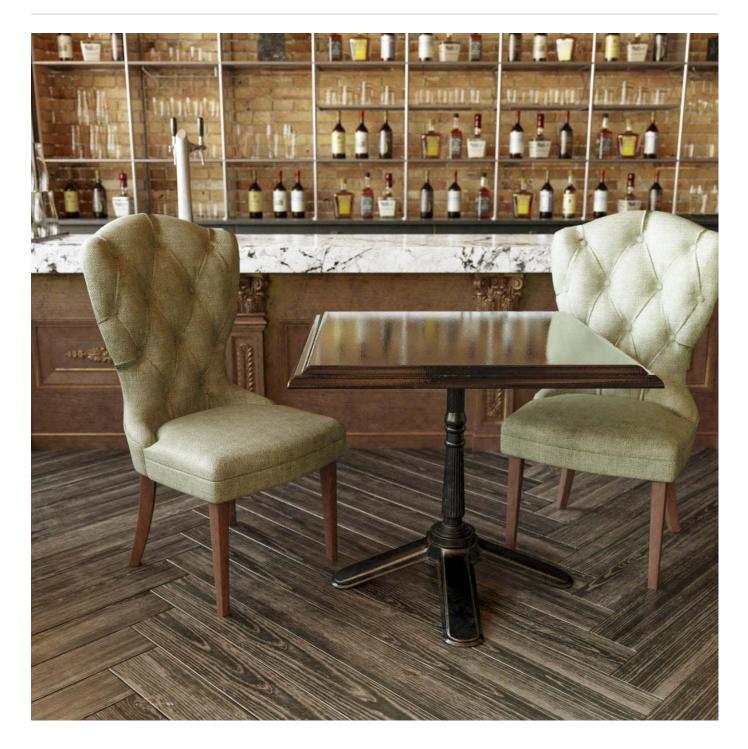

## Luxurious texture and rich hues for an elegant touch

| ✓ Crypton         | ✓ PFAS Free                                                                                                                                                                                                                     | ✓ Greenguard Gold Certified                      |
|-------------------|---------------------------------------------------------------------------------------------------------------------------------------------------------------------------------------------------------------------------------|--------------------------------------------------|
| Description       | Luster exudes refinement with its exquisite texture. Available in twelve sophisticated hues ranging from earthy neutrals to rich jewel tones, Luster adds a touch of luxury to any setting.                                     |                                                  |
| Composition       | CRYPTON - 100% Polyester                                                                                                                                                                                                        |                                                  |
| Roll Size         | 137cm x 45.7m - Available by the lineal metre                                                                                                                                                                                   |                                                  |
| Weight            | 595 g/m <sup>2</sup>                                                                                                                                                                                                            |                                                  |
| Abrasion          | 100,000 Double Rubs                                                                                                                                                                                                             |                                                  |
| Fire Rating       | Tested in accordance with AS1530.3                                                                                                                                                                                              |                                                  |
|                   | Spread of Flame Index - 0                                                                                                                                                                                                       |                                                  |
|                   | Smoke Developed Index - 5                                                                                                                                                                                                       |                                                  |
| Lead Time         | • 2-weeks (approx.) from Wednesday, subject to stock availability.                                                                                                                                                              |                                                  |
|                   | <ul> <li>Additional 1-week for Western Australia.</li> </ul>                                                                                                                                                                    |                                                  |
|                   | <ul> <li>Express delivery is available subj<br/>and pricing.</li> </ul>                                                                                                                                                         | ect to a surcharge. Contact Baresque for details |
| Care Instructions | Mix 5 parts water with 1 part of an enzyme laundry detergent to have a mixture that works well on all stains.                                                                                                                   |                                                  |
|                   | Most liquid spills simply blot off the surface with a dry towel. If a stains remains, follow these simple steps:                                                                                                                |                                                  |
|                   | 1. Remove excess soil, and apply the soap mixture on the stained area                                                                                                                                                           |                                                  |
|                   | 2. Allow solution to remain on stain for 1 minute                                                                                                                                                                               |                                                  |
|                   | 3. Blot up the stain with a dry, clean towel, rinse any remaining soap and blot the area again                                                                                                                                  |                                                  |
|                   | Repeat these steps if a spot still remains. If agitation is necessary, spray the stained area and work the stain using a soft brush or edge of spoon from outside of spot toward the middle. Blot and rinse to remove any soap. |                                                  |