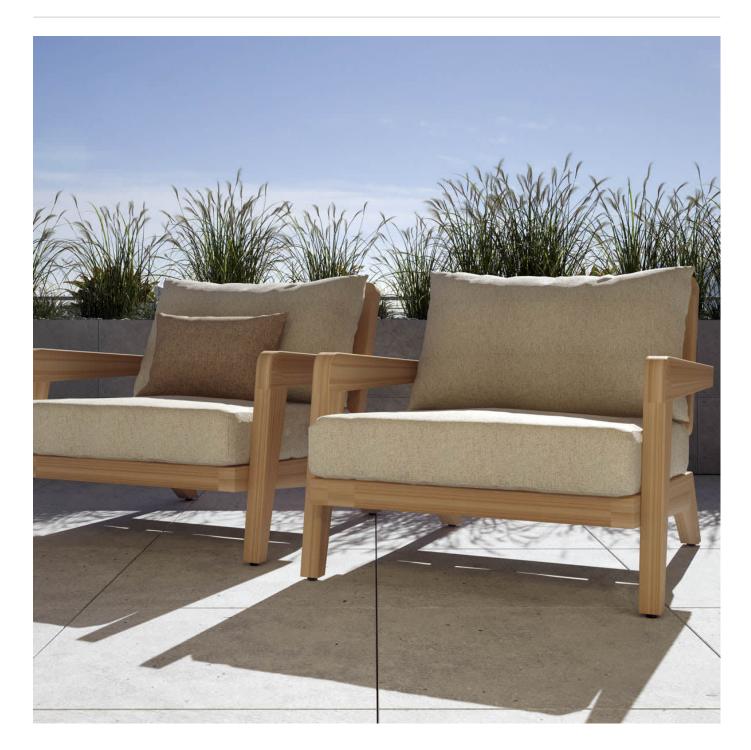

## Earth-toned fabric that defines outdoor durability

| ✓ Outdoor Suitable | ✓ Bleach Cleanable                                                                                                                                                                                                                                                                                                                  |
|--------------------|-------------------------------------------------------------------------------------------------------------------------------------------------------------------------------------------------------------------------------------------------------------------------------------------------------------------------------------|
| Description        | Miles is a durable Sunbrella fabric made from tough acrylic fibers and designed for<br>high-traffic areas like outdoor seating, commercial upholstery and marine. Miles<br>resists fraying, pilling and fading, ensuring lasting quality. Available in 12 earth<br>tones, Miles combines resilience with style for any environment. |
| Composition        | 100% Sunbrella Acrylic                                                                                                                                                                                                                                                                                                              |
| Roll Size          | 137cm wide X 55m - Available by the lineal metre                                                                                                                                                                                                                                                                                    |
| Weight             | 481 g/m <sup>2</sup>                                                                                                                                                                                                                                                                                                                |
| Abrasion           | 95,000 Double Rubs (ASTM D4157)                                                                                                                                                                                                                                                                                                     |
| Fire Rating        | Tested in accordance with AS1530.3                                                                                                                                                                                                                                                                                                  |
|                    | Spread of Flame Index - 0                                                                                                                                                                                                                                                                                                           |
|                    | Smoke Developed Index - 4                                                                                                                                                                                                                                                                                                           |
| Lead Time          | • 2-weeks (approx.) from Wednesday, subject to stock availability.                                                                                                                                                                                                                                                                  |
|                    | Additional 1-week for Western Australia.                                                                                                                                                                                                                                                                                            |
|                    | • Express delivery is available subject to a surcharge. Contact Baresque for details and pricing.                                                                                                                                                                                                                                   |