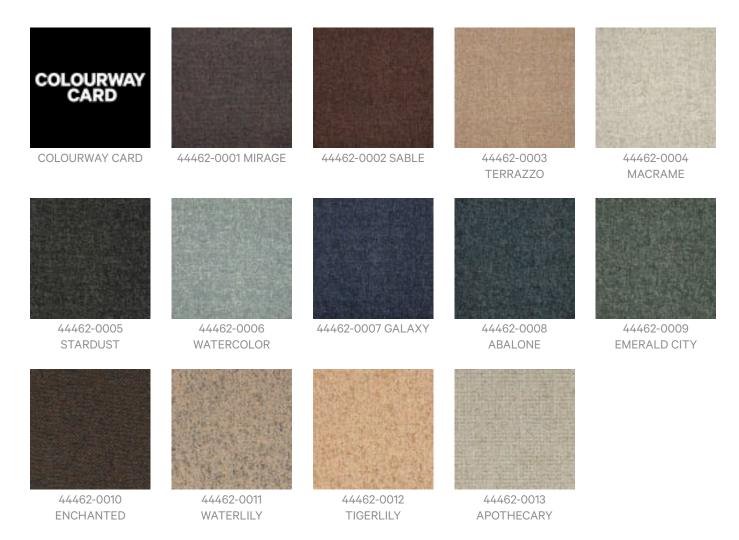

|
|                   | Warranty                                                                                                                                                                                                                                                                                                                                                                                                                         | 2-year warranty. Visit <b>baresque.com.au/warranty</b> for complete details.                                                                                                                     |



## Colour & Finish Options