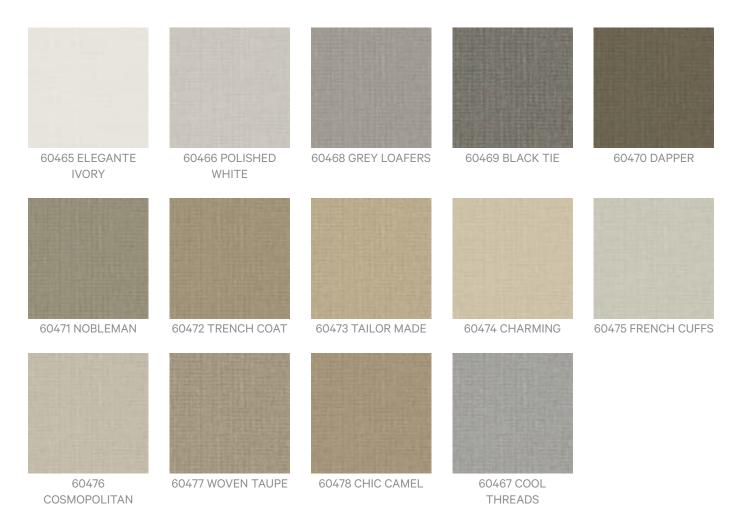

|  |
| Installation      | Advanced Wall Protection requires a specific installation method and we strongly recommend you use one of our recommended installers.                                                                                                                                  |  |
| Suggested         | Reverse hang alternate drops/overlap and double cut.                                                                                                                                                                                                                   |  |



## DEBONAIR

Wallcoverings » Advanced Wall Protection

## Colour & Finish Options