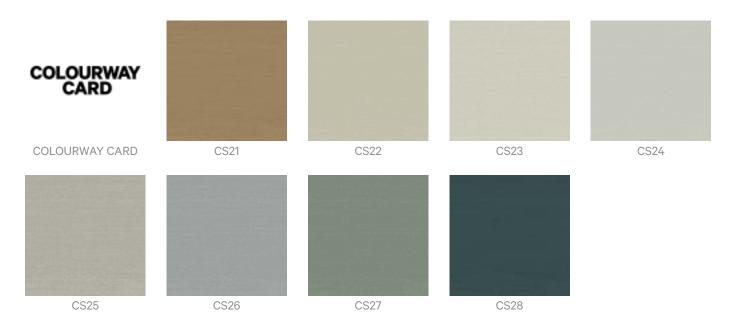

| Always test in an inconspicuous area first.                                                                                                                                                                                 |
| Warranty            | 2-year warranty. Visit <b>baresque.com.au/warranty</b> for complete details.                                                                                                                                                |
| Additional Comments | Horizontal installation recommended                                                                                                                                                                                         |



Wallcoverings » Decorative Wallcoverings

#### Colour & Finish Options



1300 306 399 info@baresque.com.au baresque.com.au