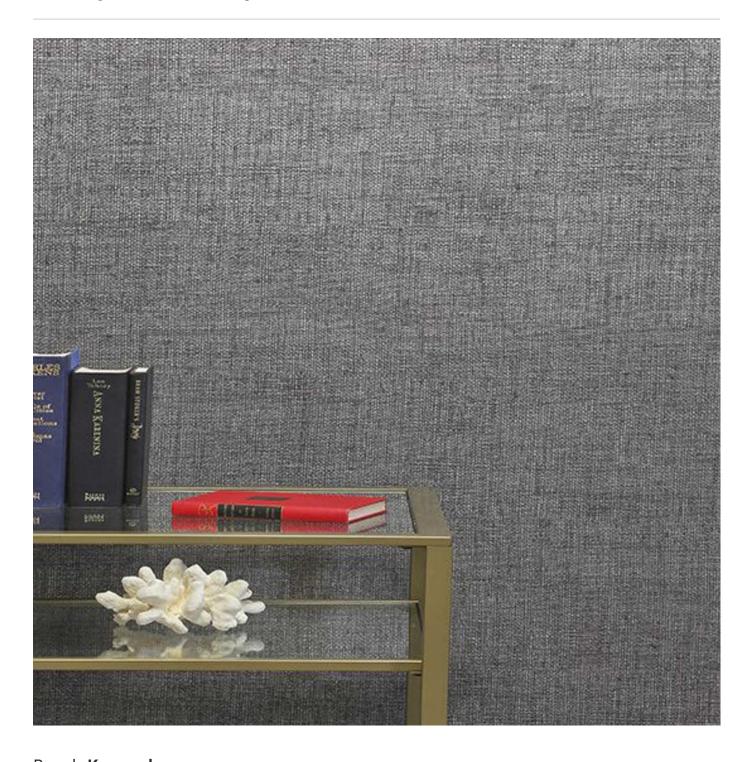

**Wallcoverings** » Commercial Wallcoverings

Brand: Koroseal

Applications: Walls

Wallcoverings » Commercial Wallcoverings

Wallcoverings » Commercial Wallcoverings

Authenticity is a versatile, all over texture with natural characteristics, ideal for both large spaces like hospitality corridors and smaller rooms like spas, adding dimension with its tactile, layered depth.