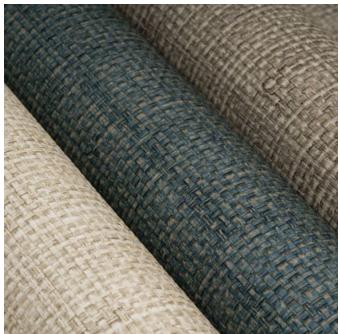

**Wallcoverings** » Commercial Wallcoverings



Brand: Koroseal

Applications: Walls



Wallcoverings » Commercial Wallcoverings





Wallcoverings » Commercial Wallcoverings

Authenticity is a versatile, all over texture with natural characteristics, ideal for both large spaces like hospitality corridors and smaller rooms like spas, adding dimension with its tactile, layered depth.

| ✓ PVC-Free                | ✓ Low VOC                                                                                                                                                                                                                                                                                                                                                                                                    |
|---------------------------|---------------------------------------------------------------------------------------