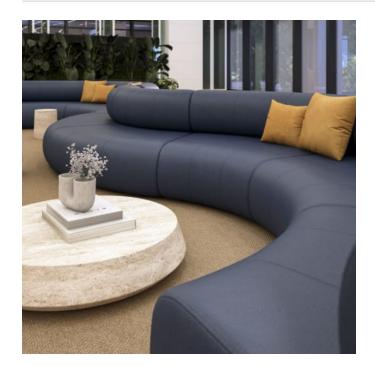

## Durability in design and colour.

| ✓ Bleach Cleanable | ✓ Water Repellent                                                                                                                                                                                      | ✓ Anti-Bacterial                                                                       |
|--------------------|--------------------------------------------------------------------------------------------------------------------------------------------------------------------------------------------------------|----------------------------------------------------------------------------------------|
| Description        | Uptown 4 is a practical and cost-effective option for commercial spaces. Whether used in a healthcare facility, restaurant, office, or hotel, Uptown 4 offers a broad array of design possibilities.   |                                                                                        |
| Composition        | Vinyl face on a polyester backing                                                                                                                                                                      |                                                                                        |
| Roll Size          | 137cm x 25m - Available by the lineal metre.                                                                                                                                                           |                                                                                        |
| Weight             | 890 g/m²                                                                                                                                                                                               |                                                                                        |
| Abrasion           | 60,000 Double Rubs                                                                                                                                                                                     |                                                                                        |
| Fire Rating        | Tested in accordance with AS1530.3                                                                                                                                                                     |                                                                                        |
|                    | Spread of Flame Index - 0                                                                                                                                                                              |                                                                                        |
|                    | Smoke Developed Index - 5                                                                                                                                                                              |                                                                                        |
| Lead Time          | • 2-weeks (approx.) from Wednesday, subject to stock availability.                                                                                                                                     |                                                                                        |
|                    | Additional 1-week for Western Australia.                                                                                                                                                               |                                                                                        |
|                    | <ul> <li>Express delivery is available subject<br/>and pricing.</li> </ul>                                                                                                                             | to a surcharge. Contact Baresque for details                                           |
| Care Instructions  | Use cloth with any of the following in preferred order of use  * Clear warm water  * Mild solution of liquid detergent and warm water  * Isopropyl Alcohol (a.k.a. rubbing alcohol)                    |                                                                                        |
|                    | Do not use solvent based or concentrated abrasive cleaning agents, lacquer thinners, nail polish remover or cleaning agents containing bleach as these may cause discolouration over a period of time. |                                                                                        |
|                    | Remove any detergent with a clean, damp cloth. Gently pat dry.                                                                                                                                         |                                                                                        |
|                    |                                                                                                                                                                                                        | first. If care instructions don't deliver the nod immediately and contact Baresque for |
| Warranty           | 2-year warranty. Visit <b>baresque.com.au/warranty</b> for complete details.                                                                                                                           |                                                                                        |