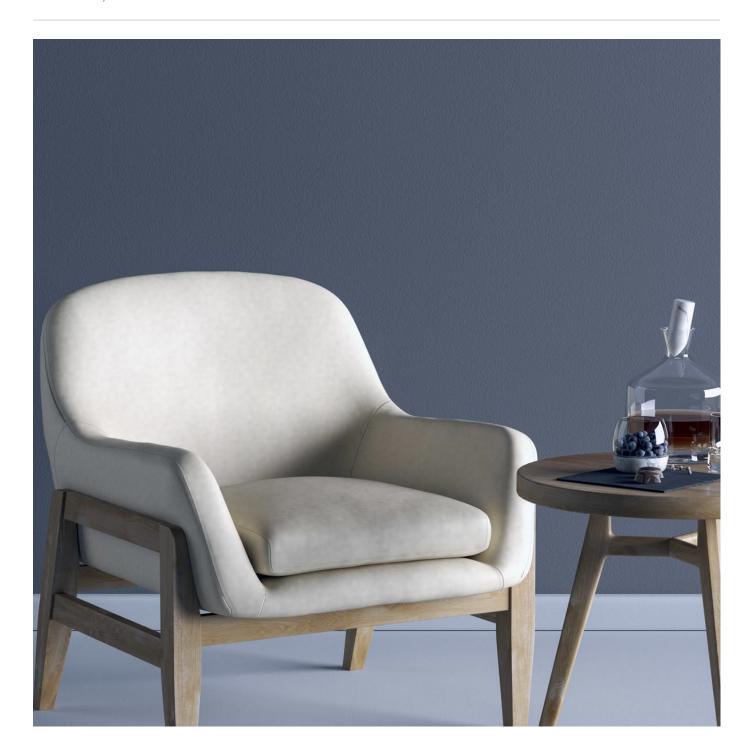

## Durability in design and colour.

| ✓ Bleach Cleanable | ✓ Water Repellent                                                                                                                                                                                      | ✓ Anti-Bacterial                                                                       |
|--------------------|--------------------------------------------------------------------------------------------------------------------------------------------------------------------------------------------------------|----------------------------------------------------------------------------------------|
| Description        | Uptown 4 is a practical and cost-effective option for commercial spaces. Whether used in a healthcare facility, restaurant, office, or hotel, Uptown 4 offers a broad array of design possibilities.   |                                                                                        |
| Composition        | Vinyl face on a polyester backing                                                                                                                                                                      |                                                                                        |
| Roll Size          | 137cm x 25m - Available by the lineal metre.                                                                                                                                                           |                                                                                        |
| Weight             | 890 g/m²                                                                                                                                                                                               |                                                                                        |
| Abrasion           | 60,000 Double Rubs                                                                                                                                                                                     |                                                                                        |
| Fire Rating        | Tested in accordance with AS1530.3                                                                                                                                                                     |                                                                                        |
|                    | Spread of Flame Index - 0                                                                                                                                                                              |                                                                                        |
|                    | Smoke Developed Index - 5                                                                                                                                                                              |                                                                                        |
| Lead Time          | • 2-weeks (approx.) from Wednesday, subject to stock availability.                                                                                                                                     |                                                                                        |
|                    | Additional 1-week for Western Australia.                                                                                                                                                               |                                                                                        |
|                    | <ul> <li>Express delivery is available subject<br/>and pricing.</li> </ul>                                                                                                                             | to a surcharge. Contact Baresque for details                                           |
| Care Instructions  | Use cloth with any of the following in preferred order of use  * Clear warm water  * Mild solution of liquid detergent and warm water  * Isopropyl Alcohol (a.k.a. rubbing alcohol)                    |                                                                                        |
|                    | Do not use solvent based or concentrated abrasive cleaning agents, lacquer thinners, nail polish remover or cleaning agents containing bleach as these may cause discolouration over a period of time. |                                                                                        |
|                    | Remove any detergent with a clean, damp cloth. Gently pat dry.                                                                                                                                         |                                                                                        |
|                    |                                                                                                                                                                                                        | first. If care instructions don't deliver the nod immediately and contact Baresque for |
| Warranty           | 2-year warranty. Visit <b>baresque.com.au/warranty</b> for complete details.                                                                                                                           |                                                                                        |