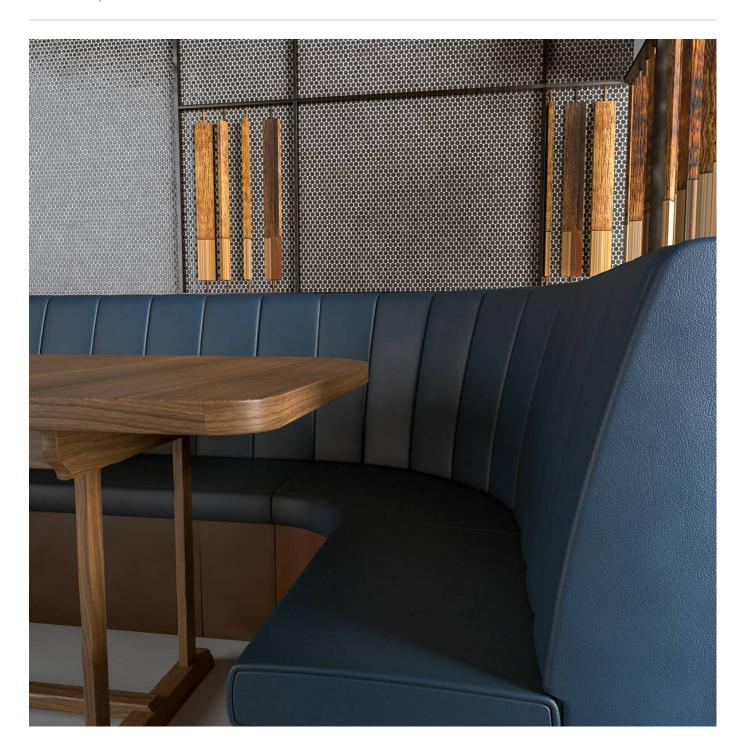

Brand: Burch

Pillar is a 137cm wide faux leather coated fabric that's available in 25 colours. Water repellent, anti-bacterial and easily clean with warm water.

| ✓ Bleach Cleanable  | Moisture Barrier                                                                                                                                                                                                               | ✓ Anti-Bacterial |
|---------------------|--------------------------------------------------------------------------------------------------------------------------------------------------------------------------------------------------------------------------------|------------------|
| ✓ Anti-Microbial    | ✓ Phthalate Free                                                                                                                                                                                                               |                  |
| Description         | This faux leather workhorse has all the durability you need with none of the chemical additives you don't. With an incredibly soft hand and over 25 colours to choose from let Pillar be the foundation for your next project. |                  |
| Product Code        | FAB.PILLAR                                                                                                                                                                                                                     |                  |
| Roll Size           | 137cm x Approx 45m - 55m - Available by the lineal metre                                                                                                                                                                       |                  |
| Composition         | Phthalate free vinyl, 100% polyester backing                                                                                                                                                                                   |                  |
| Abrasion            | 200,000+ Double Rubs (Wyzenbeek)                                                                                                                                                                                               |                  |
| Pattern Repeat Size | N/A                                                                                                                                                                                                                            |                  |
| Fire Rating         | Tested in accordance with AS1530.3                                                                                                                                                                                             |                  |
|                     | Spread of Flame Index - 0                                                                                                                                                                                                      |                  |
|                     | Smoke Developed Index - 5                                                                                                                                                                                                      |                  |
| Warranty            | 2-year warranty. Visit <b>baresque.com.au/warranty</b> for complete details.                                                                                                                                                   |                  |
| Lead Time           | • 2-weeks (approx.) from Wednesday, subject to stock availability.                                                                                                                                                             |                  |
|                     | Additional 1-week for Western Australia.                                                                                                                                                                                       |                  |
|                     | • Express delivery is available subject to a surcharge. Contact Baresque for details and pricing.                                                                                                                              |                  |
|                     |                                                                                                                                                                                                                                |                  |

## **PILLAR**

Fabrics » Vinyl and Faux Leather Fabrics