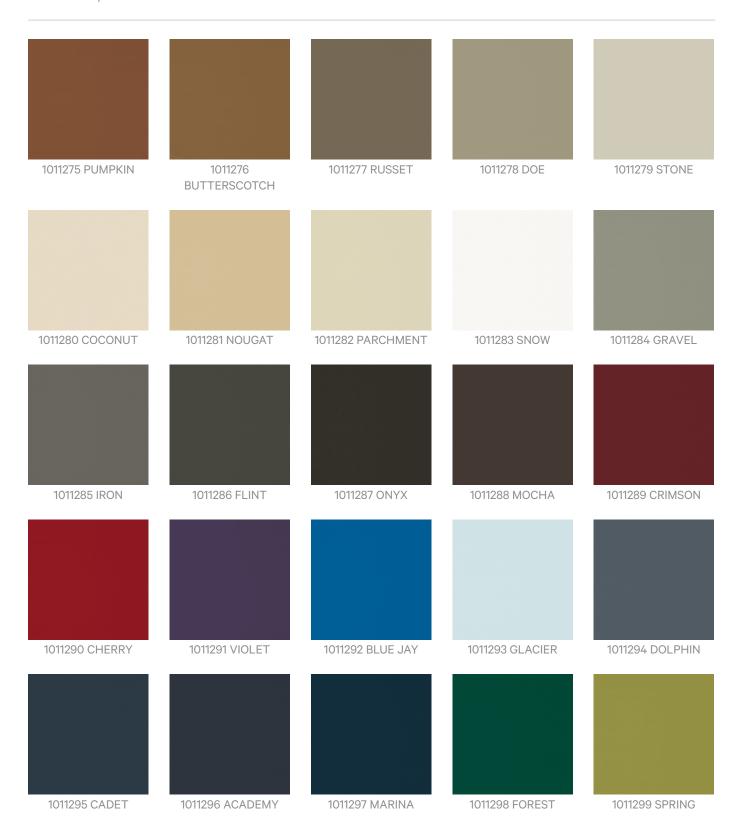

Brand: Burch

Pillar is a 137cm wide faux leather coated fabric that's available in 25 colours. Water repellent, anti-bacterial and easily clean with warm water.

| ✓ Bleach Cleanable  | Moisture Barrier                                                                                                                                                                                                               | ✓ Anti-Bacterial |
|---------------------|--------------------------------------------------------------------------------------------------------------------------------------------------------------------------------------------------------------------------------|------------------|
| ✓ Anti-Microbial    | ✓ Phthalate Free                                                                                                                                                                                                               |                  |
| Description         | This faux leather workhorse has all the durability you need with none of the chemical additives you don't. With an incredibly soft hand and over 25 colours to choose from let Pillar be the foundation for your next project. |                  |
| Product Code        | FAB.PILLAR                                                                                                                                                                                                                     |                  |
| Roll Size           | 137cm x Approx 45m - 55m - Available by the lineal metre                                                                                                                                                                       |                  |
| Composition         | Phthalate free vinyl, 100% polyester backing                                                                                                                                                                                   |                  |
| Abrasion            | 200,000+ Double Rubs (Wyzenbeek)                                                                                                                                                                                               |                  |
| Pattern Repeat Size | N/A                                                                                                                                                                                                                            |                  |
| Fire Rating         | Tested in accordance with AS1530.3                                                                                                                                                                                             |                  |
|                     | Spread of Flame Index - 0                                                                                                                                                                                                      |                  |
|                     | Smoke Developed Index - 5                                                                                                                                                                                                      |                  |
| Warranty            | 2-year warranty. Visit <b>baresque.com.au/warranty</b> for complete details.                                                                                                                                                   |                  |
| Lead Time           | • 2-weeks (approx.) from Wednesday, subject to stock availability.                                                                                                                                                             |                  |
|                     | Additional 1-week for Western Australia.                                                                                                                                                                                       |                  |
|                     | • Express delivery is available subject to a surcharge. Contact Baresque for details and pricing.                                                                                                                              |                  |
|                     |                                                                                                                                                                                                                                |                  |

## Colour & Finish Options